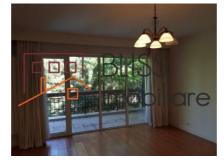

Zodiac Compound Location Voluntari, Pipera Land area (sqm) 10,000 Built area (sqm) 6,592

No. Of villas 18

| Property details                    |              |
|-------------------------------------|--------------|
| Rooms no.                           | 6            |
| Useable surface                     | 350m²        |
| Constructed surface                 | 400m²        |
| Bedrooms no.                        | 5            |
| Kitchens no.                        | 1            |
| Bathrooms no.                       | 4            |
| Building type                       | Villa        |
| Year built                          | 2002         |
| Balconies no.                       | 2            |
| State                               | Finished     |
| Total land                          | 400m²        |
| Print                               | 100m²        |
| Courtyard                           | 300m²        |
| Parking inside                      | 1            |
| Parking outside                     | 2            |
| Earthquake risk class               | Unclassified |
| Average cost of utilities per month | 400.00 EUR   |