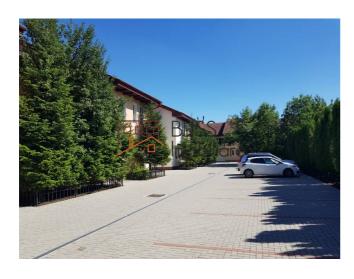

# **Description**

Zodiac Compound is situated in Pipera, an ideal location which is offering easy access to Bucharest via the ring road, Bucharest Baneasa airport, Otopeni International airport, Baneasa Commercial Area and offices area from Baneasa.

Zodiac Compound Location Voluntari, Pipera Land area (sqm) 10,000 Built area (sqm) 6,592

No. Of villas 18

| Property details                    |              |
|-------------------------------------|--------------|
| Rooms no.                           | 6            |
| Useable surface                     | 350m²        |
| Constructed surface                 | 400m²        |
| Bedrooms no.                        | 5            |
| Kitchens no.                        | 1            |
| Bathrooms no.                       | 4            |
| Building type                       | Villa        |
| Year built                          | 2002         |
| Balconies no.                       | 2            |
| State                               | Finished     |
| Total land                          | 400m²        |
| Print                               | 100m²        |
| Courtyard                           | 300m²        |
| Parking inside                      | 1            |
| Parking outside                     | 2            |
| Earthquake risk class               | Unclassified |
| Average cost of utilities per month | 400.00 EUR   |