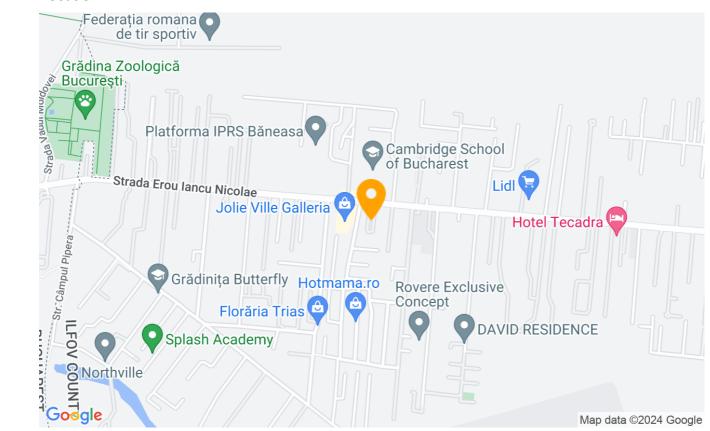

| 1            |
| Bathrooms no.                       | 4            |
| Building type                       | Villa        |
| Year built                          | 2002         |
| Balconies no.                       | 2            |
| State                               | Finished     |
| Total land                          | 400m²        |
| Print                               | 100m²        |
| Courtyard                           | 300m²        |
| Parking inside                      | 1            |
| Parking outside                     | 2            |
| Earthquake risk class               | Unclassified |
| Average cost of utilities per month | 400.00 EUR   |

# **Amenities**

Equipped kitchen Mot furnished

Private heating Air conditioning Fireplace

#### Location



## **Photos**