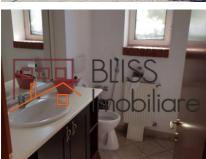

Zodiac Compound Location Voluntari, Pipera Land area (sqm) 10,000 Built area (sqm) 6,592

No. Of villas 18

| Property details                    |              |
|-------------------------------------|--------------|
| Rooms no.                           | 6            |
| Useable surface                     | 350m²        |
| Constructed surface                 | 400m²        |
| Bedrooms no.                        | 5            |
| Kitchens no.                        | 1            |
| Bathrooms no.                       | 4            |
| Building type                       | Villa        |
| Year built                          | 2002         |
| Balconies no.                       | 2            |
| State                               | Finished     |
| Total land                          | 400m²        |
| Print                               | 100m²        |
| Courtyard                           | 300m²        |
| Parking inside                      | 1            |
| Parking outside                     | 2            |
| Earthquake risk class               | Unclassified |
| Average cost of utilities per month | 400.00 EUR   |