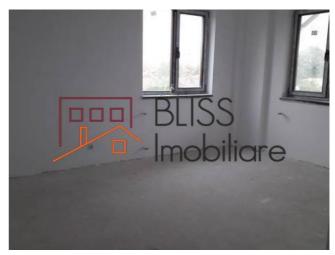

# **Description**

| Property details      |              |
|-----------------------|--------------|
| Rooms no.             | 2            |
| Constructed surface   | 71m²         |
| Apartment type        | Apartment    |
| Type of rooms         | Independent  |
| Type of comfort       | Comfort 1    |
| Bedrooms no.          | 1            |
| Kitchens no.          | 1            |
| Bathrooms no.         | 1            |
| Building type         | Block        |
| Year built            | 2017         |
| Config                | P+3          |
| Floor                 | 2            |
| Balconies no.         | 1            |
| State                 | Finished     |
| Elevator              | No           |
| Earthquake risk class | Unclassified |

### **Photos**