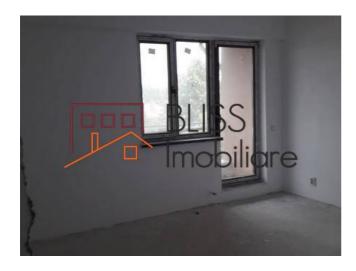

# **Description**

| Property details      |              |
|-----------------------|--------------|
| Rooms no.             | 2            |
| Constructed surface   | 71m²         |
| Apartment type        | Apartment    |
| Type of rooms         | Independent  |
| Type of comfort       | Comfort 1    |
| Bedrooms no.          | 1            |
| Kitchens no.          | 1            |
| Bathrooms no.         | 1            |
| Building type         | Block        |
| Year built            | 2017         |
| Config                | P+3          |
| Floor                 | 2            |
| Balconies no.         | 1            |
| State                 | Finished     |
| Elevator              | No           |
| Earthquake risk class | Unclassified |

### **Photos**