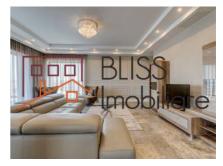

| Independent         |
| Type of comfort       | Deluxe              |
| Bedrooms no.          | 3                   |
| Kitchens no.          | 1                   |
| Bathrooms no.         | 4                   |
| Building type         | Block               |
| Year built            | 2016                |
| Config                | P+5                 |
| Floor                 | 4                   |
| Balconies no.         | 1                   |
| State                 | Finished            |
| Elevator              | Yes                 |
| Parking inside        | 1                   |
| Earthquake risk class | Unclassified        |

## **Amenities**

Equipped kitchen Mishwasher Furnished

Private heating Air conditioning Swimming pool

#### Location



### **Photos**