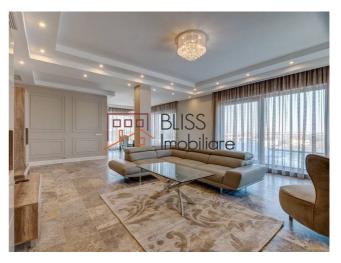

# 3 bedroom penthouse apartment

Park Residences 5, Lacul Baneasa, Bucharest

Web Reference #52343

https://blissimobiliare.ro/en/apartment-penthouse-3-bedrooms-for-rent-baneasa-sisesti-jandarmerie-straulesti-sector-1-bucharest-52343

# **Description**

| Property details      |                     |
|-----------------------|---------------------|
| Rooms no.             | 4                   |
| Useable surface       | 169m²               |
| Constructed surface   | 435m²               |
| Apartment type        | Penthouse apartment |
| Type of rooms         | Independent         |
| Type of comfort       | Deluxe              |
| Bedrooms no.          | 3                   |
| Kitchens no.          | 1                   |
| Bathrooms no.         | 4                   |
| Building type         | Block               |
| Year built            | 2016                |
| Config                | P+5                 |
| Floor                 | 4                   |
| Balconies no.         | 1                   |
| State                 | Finished            |
| Elevator              | Yes                 |
| Parking inside        | 1                   |
| Earthquake risk class | Unclassified        |

## **Amenities**

Equipped kitchen Mishwasher Furnished

Private heating Air conditioning Swimming pool