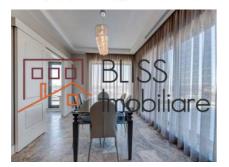

ms         | Independent         |
| Type of comfort       | Deluxe              |
| Bedrooms no.          | 3                   |
| Kitchens no.          | 1                   |
| Bathrooms no.         | 4                   |
| Building type         | Block               |
| Year built            | 2016                |
| Config                | P+5                 |
| Floor                 | 4                   |
| Balconies no.         | 1                   |
| State                 | Finished            |
| Elevator              | Yes                 |
| Parking inside        | 1                   |
| Earthquake risk class | Unclassified        |

## **Amenities**

Equipped kitchen Mishwasher Furnished

Private heating Air conditioning Swimming pool

#### Location



### **Photos**