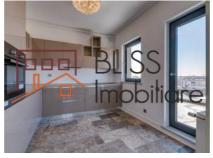

| Independent         |
| Type of comfort       | Deluxe              |
| Bedrooms no.          | 3                   |
| Kitchens no.          | 1                   |
| Bathrooms no.         | 4                   |
| Building type         | Block               |
| Year built            | 2016                |
| Config                | P+5                 |
| Floor                 | 4                   |
| Balconies no.         | 1                   |
| State                 | Finished            |
| Elevator              | Yes                 |
| Parking inside        | 1                   |
| Earthquake risk class | Unclassified        |

## **Amenities**

Equipped kitchen Mishwasher Furnished

Private heating Air conditioning Swimming pool

#### Location



### **Photos**