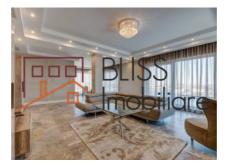

| Independent         |
| Type of comfort       | Deluxe              |
| Bedrooms no.          | 3                   |
| Kitchens no.          | 1                   |
| Bathrooms no.         | 4                   |
| Building type         | Block               |
| Year built            | 2016                |
| Config                | P+5                 |
| Floor                 | 4                   |
| Balconies no.         | 1                   |
| State                 | Finished            |
| Elevator              | Yes                 |
| Parking inside        | 1                   |
| Earthquake risk class | Unclassified        |

## **Amenities**

Equipped kitchen Mishwasher Furnished

Private heating Air conditioning Swimming pool

#### Location



### **Photos**