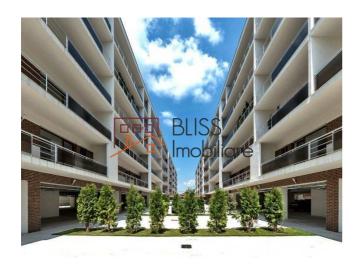

# 3 bedroom penthouse apartment

Park Residences 5, Lacul Baneasa, Bucharest

Web Reference #52343

https://blissimobiliare.ro/en/apartment-penthouse-3-bedrooms-for-rent-baneasa-sisesti-jandarmerie-straulesti-sector-1-bucharest-52343

# **Description**

| Property details      |                     |
|-----------------------|---------------------|
| Rooms no.             | 4                   |
| Useable surface       | 169m²               |
| Constructed surface   | 435m²               |
| Apartment type        | Penthouse apartment |
| Type of rooms         | Independent         |
| Type of comfort       | Deluxe              |
| Bedrooms no.          | 3                   |
| Kitchens no.          | 1                   |
| Bathrooms no.         | 4                   |
| Building type         | Block               |
| Year built            | 2016                |
| Config                | P+5                 |
| Floor                 | 4                   |
| Balconies no.         | 1                   |
| State                 | Finished            |
| Elevator              | Yes                 |
| Parking inside        | 1                   |
| Earthquake risk class | Unclassified        |