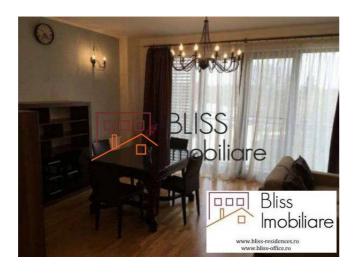

## **Description**

| Property details      |              |
|-----------------------|--------------|
| Rooms no.             | 3            |
| Useable surface       | 80m²         |
| Apartment type        | Apartment    |
| Type of rooms         | Independent  |
| Type of comfort       | Comfort 1    |
| Bedrooms no.          | 2            |
| Kitchens no.          | 1            |
| Bathrooms no.         | 2            |
| Building type         | Block        |
| Year built            | 2011         |
| Config                |              |
| Floor                 | 4            |
| State                 | Finished     |
| Earthquake risk class | Unclassified |

### **Photos**