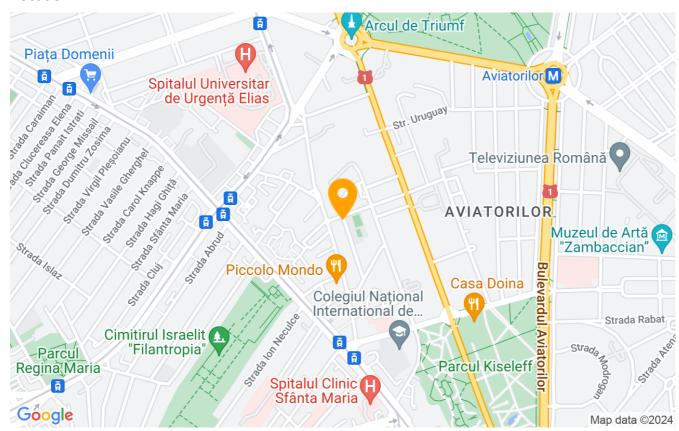

banti-primaverii-kiseleff-aviatorilor-bucharest-52414

## **Description**

| Property details      |              |
|-----------------------|--------------|
| Rooms no.             | 3            |
| Useable surface       | 80m²         |
| Apartment type        | Apartment    |
| Type of rooms         | Independent  |
| Type of comfort       | Comfort 1    |
| Bedrooms no.          | 2            |
| Kitchens no.          | 1            |
| Bathrooms no.         | 2            |
| Building type         | Block        |
| Year built            | 2011         |
| Config                |              |
| Floor                 | 4            |
| State                 | Finished     |
| Earthquake risk class | Unclassified |

### **Amenities**



Furnished

Suitable for office

#### Location



### **Photos**