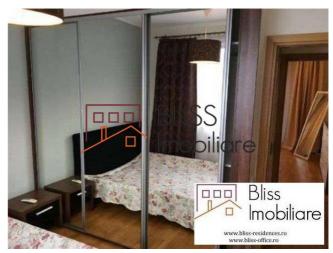

## **Description**

| Property details      |              |
|-----------------------|--------------|
| Rooms no.             | 3            |
| Useable surface       | 80m²         |
| Apartment type        | Apartment    |
| Type of rooms         | Independent  |
| Type of comfort       | Comfort 1    |
| Bedrooms no.          | 2            |
| Kitchens no.          | 1            |
| Bathrooms no.         | 2            |
| Building type         | Block        |
| Year built            | 2011         |
| Config                |              |
| Floor                 | 4            |
| State                 | Finished     |
| Earthquake risk class | Unclassified |

### **Photos**