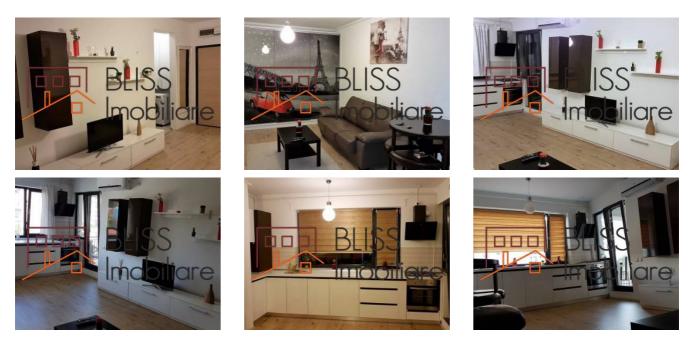

ent type        | Apartment        |
| Type of rooms         | Semi-independent |
| Type of comfort       | Deluxe           |
| Bedrooms no.          | 1                |
| Kitchens no.          | 1                |
| Bathrooms no.         | 1                |
| Building type         | Block            |
| Year built            | 2015             |
| Config                | P+5              |
| Floor                 | 1                |
| Balconies no.         | 1                |
| State                 | Finished         |
| Elevator              | Yes              |
| Parking outside       | 1                |
| Earthquake risk class | Unclassified     |

## Amenities



Equipped kitchen

Furnished

Private heating

Suitable for office 💥 Air conditioning

## Location



## **Photos**



BLISS Imobiliare © 2024