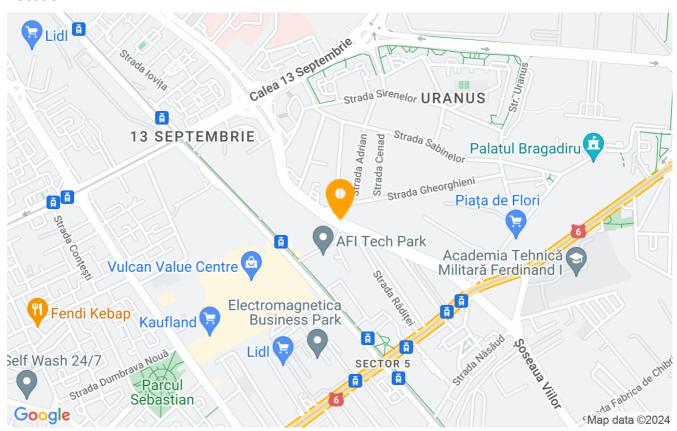

|
|-----------------------|------------------|
| Rooms no.             | 3                |
| Useable surface       | 70m²             |
| Apartment type        | Apartment        |
| Type of rooms         | Semi-independent |
| Type of comfort       | Comfort 1        |
| Bedrooms no.          | 2                |
| Kitchens no.          | 1                |
| Bathrooms no.         | 2                |
| Building type         | Block            |
| Year built            | 1993             |
| Config                | 1S+P+8           |
| Floor                 | 7                |
| State                 | Finished         |
| Elevator              | Yes              |
| Earthquake risk class | Unclassified     |

## **Amenities**

Equipped kitchen

Furnished

City heating



### Location



### **Photos**