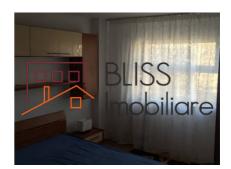

## **Description**

| Property details      |                  |
|-----------------------|------------------|
| Rooms no.             | 3                |
| Useable surface       | 70m²             |
| Apartment type        | Apartment        |
| Type of rooms         | Semi-independent |
| Type of comfort       | Comfort 1        |
| Bedrooms no.          | 2                |
| Kitchens no.          | 1                |
| Bathrooms no.         | 2                |
| Building type         | Block            |
| Year built            | 1993             |
| Config                | 1S+P+8           |
| Floor                 | 7                |
| State                 | Finished         |
| Elevator              | Yes              |
| Earthquake risk class | Unclassified     |

## **Amenities**

Equipped kitchen

Furnished

City heating

### **Photos**