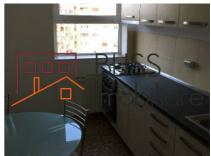

-----------------|
| Rooms no.             | 3                |
| Useable surface       | 70m²             |
| Apartment type        | Apartment        |
| Type of rooms         | Semi-independent |
| Type of comfort       | Comfort 1        |
| Bedrooms no.          | 2                |
| Kitchens no.          | 1                |
| Bathrooms no.         | 2                |
| Building type         | Block            |
| Year built            | 1993             |
| Config                | 1S+P+8           |
| Floor                 | 7                |
| State                 | Finished         |
| Elevator              | Yes              |
| Earthquake risk class | Unclassified     |

## **Amenities**

Equipped kitchen

Furnished

City heating



### Location



### **Photos**