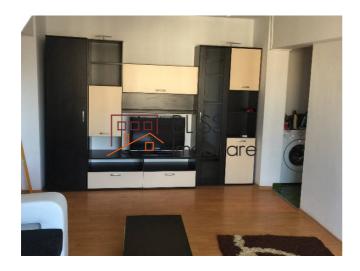

Violetta Tudorache

↓ +40 729 005 624

☐ contact@blissimobiliare.ro

Updated on 13 July 2018

# 2 bedroom apartment

Parcul Sebastian, Bucharest

Web Reference #52472





https://blissimobiliare.ro/en/apartment-2-bedrooms-for-rent-parcul-sebastian-bucharest-52472

## **Description**

| Property details      |                  |
|-----------------------|------------------|
| Rooms no.             | 3                |
| Useable surface       | 70m²             |
| Apartment type        | Apartment        |
| Type of rooms         | Semi-independent |
| Type of comfort       | Comfort 1        |
| Bedrooms no.          | 2                |
| Kitchens no.          | 1                |
| Bathrooms no.         | 2                |
| Building type         | Block            |
| Year built            | 1993             |
| Config                | 1S+P+8           |
| Floor                 | 7                |
| State                 | Finished         |
| Eleva