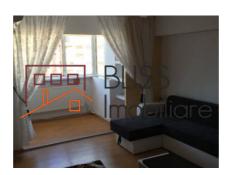

## **Description**

| Property details      |                  |
|-----------------------|------------------|
| Rooms no.             | 3                |
| Useable surface       | 70m²             |
| Apartment type        | Apartment        |
| Type of rooms         | Semi-independent |
| Type of comfort       | Comfort 1        |
| Bedrooms no.          | 2                |
| Kitchens no.          | 1                |
| Bathrooms no.         | 2                |
| Building type         | Block            |
| Year built            | 1993             |
| Config                | 1S+P+8           |
| Floor                 | 7                |
| State                 | Finished         |
| Elevator              | Yes              |
| Earthquake risk class | Unclassified     |

## **Amenities**

Equipped kitchen

Furnished

City heating

### **Photos**