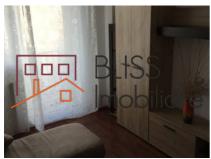

## **Description**

| Property details      |                  |
|-----------------------|------------------|
| Rooms no.             | 3                |
| Useable surface       | 70m²             |
| Apartment type        | Apartment        |
| Type of rooms         | Semi-independent |
| Type of comfort       | Comfort 1        |
| Bedrooms no.          | 2                |
| Kitchens no.          | 1                |
| Bathrooms no.         | 2                |
| Building type         | Block            |
| Year built            | 1993             |
| Config                | 1S+P+8           |
| Floor                 | 7                |
| State                 | Finished         |
| Elevator              | Yes              |
| Earthquake risk class | Unclassified     |

## **Amenities**

Equipped kitchen

Furnished

City heating

### **Photos**