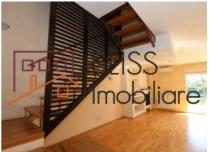

# Near the American School and other renowned international schools in Pipera.

The villa has a usable area of 260 square meters and is divided into a living room, 6 bedrooms, 2 dressing rooms, closed kitchen, 4 bathrooms and 2 terraces. The villa has very good quality finishes and is fully furnished and equipped.

The property has modern finishes, and among the facilities we mention its own heating plant and air conditioning. It also has a garage and 2 outdoor parking spaces.

The complex covers an area of 10,000 square meters of land on which there are 2 communal swimming pools designed for both children and adults, a children's playground, a mini golf course, and has permanent administration and security services.