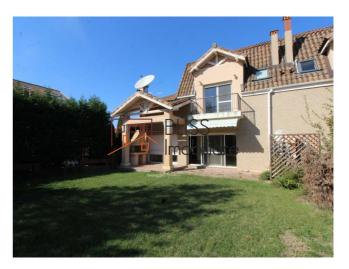

# Near the American School and other renowned international schools in Pipera.

The villa has a usable area of 260 square meters and is divided into a living room, 6 bedrooms, 2 dressing rooms, closed kitchen, 4 bathrooms and 2 terraces. The villa has very good quality finishes and is fully furnished and equipped.

The property has modern finishes, and among the facilities we mention its own heating plant and air conditioning. It also has a garage and 2 outdoor parking spaces.

The complex covers an area of 10,000 square meters of land on which there are 2 communal swimming pools designed for both children and adults, a children's playground, a mini golf course, and has permanent administration and security services.