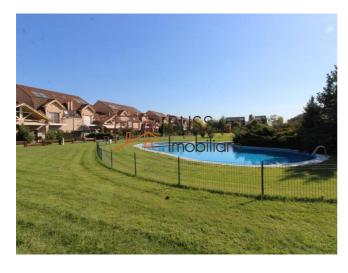

The property has modern finishes, and among the facilities we mention its own heating plant and air conditioning. It also has a garage and 2 outdoor parking spaces.

The complex covers an area of 10,000 square meters of land on which there are 2 communal swimming pools designed for both children and adults, a children's playground, a mini golf course, and has permanent administration and security services.

The complex consists of 36 villas with Mediterranean architecture, each with a private garden of 150 sqm with a place for barbecue. Due to the facilities of the complex and the proximity to the American School, the villa is ideal for a family with children.