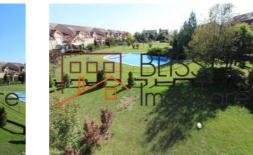

The property has modern finishes, and among the facilities we mention its own heating plant and air conditioning. It also has a garage and 2 outdoor parking spaces.

The complex covers an area of 10,000 square meters of land on which there are 2 communal swimming pools designed for both children and adults, a children's playground, a mini golf course, and has permanent administration and security services.

The complex consists of 36 villas with Mediterranean architecture, each with a private garden of 150 sqm with a place for barbecue. Due to the facilities of the complex and the proximity to the American School, the villa is ideal for a family with children.