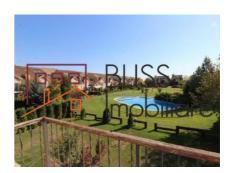

The property has modern finishes, and among the facilities we mention its own heating plant and air conditioning. It also has a garage and 2 outdoor parking spaces.

The complex covers an area of 10,000 square meters of land on which there are 2 communal swimming pools designed for both children and adults, a children's playground, a mini golf course, and has permanent administration and security services.

The complex consists of 36 villas with Mediterranean architecture, each with a private garden of 150 sqm with a place for barbecue. Due to the facilities of the complex and the proximity to the American School, the villa is ideal for a family with children.