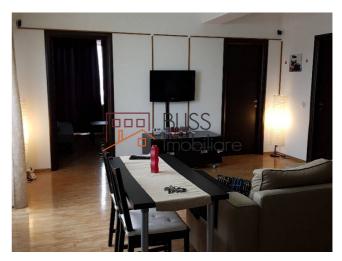

## **Description**

| Property details      |                  |
|-----------------------|------------------|
| Rooms no.             | 3                |
| Constructed surface   | 91m²             |
| Apartment type        | Apartment        |
| Type of rooms         | Semi-independent |
| Bedrooms no.          | 2                |
| Kitchens no.          | 1                |
| Bathrooms no.         | 1                |
| Building type         | Block            |
| Year built            | 2013             |
| Config                | P+3              |
| Floor                 | 3                |
| Balconies no.         | 1                |
| State                 | Finished         |
| Elevator              | No               |
| Earthquake risk class | Unclassified     |

## **Amenities**

Equipped kitchen

> Dishwasher

Furnished

Private heating

Suitable for office

### **Photos**