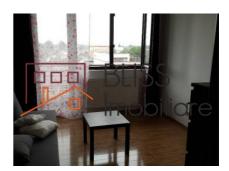

## **Description**

| Property details      |                  |
|-----------------------|------------------|
| Rooms no.             | 3                |
| Constructed surface   | 91m²             |
| Apartment type        | Apartment        |
| Type of rooms         | Semi-independent |
| Bedrooms no.          | 2                |
| Kitchens no.          | 1                |
| Bathrooms no.         | 1                |
| Building type         | Block            |
| Year built            | 2013             |
| Config                | P+3              |
| Floor                 | 3                |
| Balconies no.         | 1                |
| State                 | Finished         |
| Elevator              | No               |
| Earthquake risk class | Unclassified     |

### **Photos**