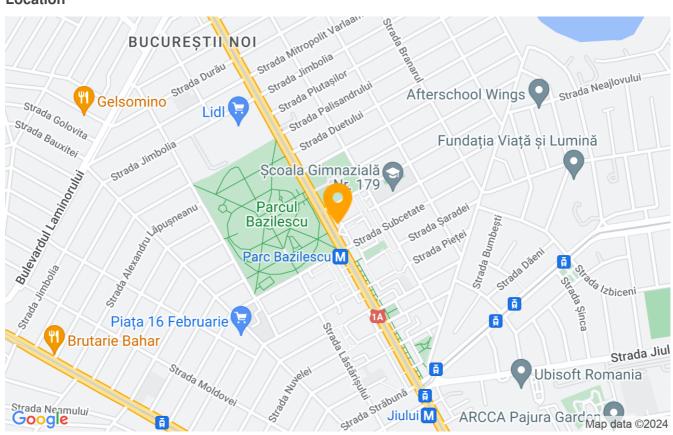

---------|
| Rooms no.             | 3                |
| Constructed surface   | 91m²             |
| Apartment type        | Apartment        |
| Type of rooms         | Semi-independent |
| Bedrooms no.          | 2                |
| Kitchens no.          | 1                |
| Bathrooms no.         | 1                |
| Building type         | Block            |
| Year built            | 2013             |
| Config                | P+3              |
| Floor                 | 3                |
| Balconies no.         | 1                |
| State                 | Finished         |
| Elevator              | No               |
| Earthquake risk class | Unclassified     |

## **Amenities**

Equipped kitchen

> Dishwasher

Furnished

Private heating

Suitable for office

### Location



### **Photos**