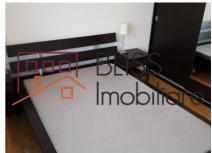

## **Description**

| Property details      |                  |
|-----------------------|------------------|
| Rooms no.             | 3                |
| Constructed surface   | 91m²             |
| Apartment type        | Apartment        |
| Type of rooms         | Semi-independent |
| Bedrooms no.          | 2                |
| Kitchens no.          | 1                |
| Bathrooms no.         | 1                |
| Building type         | Block            |
| Year built            | 2013             |
| Config                | P+3              |
| Floor                 | 3                |
| Balconies no.         | 1                |
| State                 | Finished         |
| Elevator              | No               |
| Earthquake risk class | Unclassified     |

### **Photos**