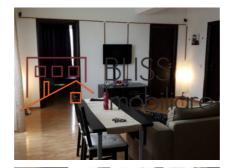

## **Description**

| Property details      |                  |
|-----------------------|------------------|
| Rooms no.             | 3                |
| Constructed surface   | 91m²             |
| Apartment type        | Apartment        |
| Type of rooms         | Semi-independent |
| Bedrooms no.          | 2                |
| Kitchens no.          | 1                |
| Bathrooms no.         | 1                |
| Building type         | Block            |
| Year built            | 2013             |
| Config                | P+3              |
| Floor                 | 3                |
| Balconies no.         | 1                |
| State                 | Finished         |
| Elevator              | No               |
| Earthquake risk class | Unclassified     |

## **Amenities**

Equipped kitchen

> Dishwasher

Furnished

Private heating

Suitable for office

### **Photos**