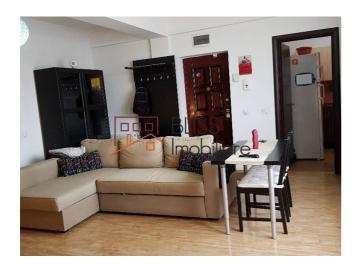

## **Description**

| Property details      |                  |
|-----------------------|------------------|
| Rooms no.             | 3                |
| Constructed surface   | 91m²             |
| Apartment type        | Apartment        |
| Type of rooms         | Semi-independent |
| Bedrooms no.          | 2                |
| Kitchens no.          | 1                |
| Bathrooms no.         | 1                |
| Building type         | Block            |
| Year built            | 2013             |
| Config                | P+3              |
| Floor                 | 3                |
| Balconies no.         | 1                |
| State                 | Finished         |
| Elevator              | No               |
| Earthquake risk class | Unclassified     |

## **Amenities**

Equipped kitchen

> Dishwasher

Furnished

Private heating

Suitable for office

### **Photos**