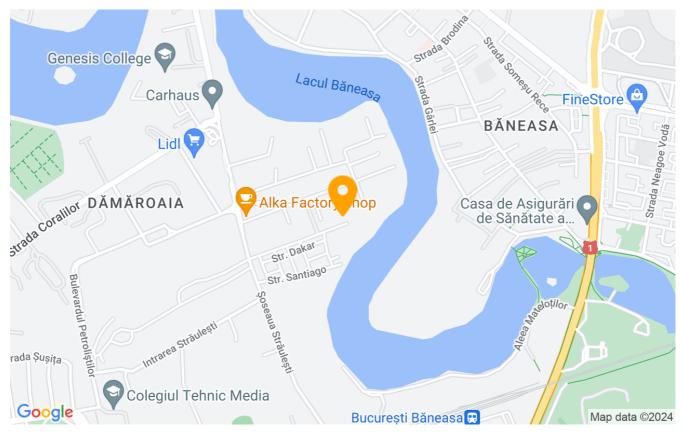

|
| Type of rooms         | Independent       |
| Type of comfort       | Comfort 1         |
| Bedrooms no.          | 2                 |
| Kitchens no.          | 1                 |
| Bathrooms no.         | 2                 |
| Building type         | Block             |
| Year built            | 2008              |
| Config                | 1S+P+4            |
| Floor                 | 2                 |
| Balconies no.         | 1                 |
| State                 | Finished          |
| Elevator              | Yes               |
| Parking inside        | 1                 |
| Earthquake risk class | Unclassified      |

## Amenities

Equipped kitchen

Private heating

Y Dishwasher

Suitable for office

- Furnished
- 💥 Air conditioning

 Swimming pool

## Location



## **Photos**



BLISS Imobiliare © 2024