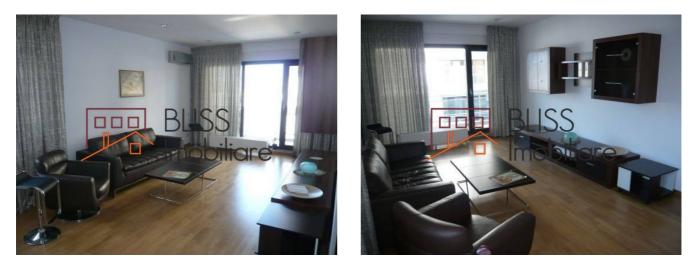

Description

| Property details      |                   |
|-----------------------|-------------------|
| Rooms no.             | 3                 |
| Useable surface       | 117m <sup>2</sup> |
| Constructed surface   | 120m <sup>2</sup> |
| Apartment type        | Apartment         |
| Type of rooms         | Independent       |
| Type of comfort       | Comfort 1         |
| Bedrooms no.          | 2                 |
| Kitchens no.          | 1                 |
| Bathrooms no.         | 2                 |
| Building type         | Block             |
| Year built            | 2008              |
| Config                | 1S+P+4            |
| Floor                 | 2                 |
| Balconies no.         | 1                 |
| State                 | Finished          |
| Elevator              | Yes               |
| Parking inside        | 1                 |
| Earthquake risk class | Unclassified      |

## Amenities

Equipped kitchen

Private heating

Y Dishwasher

Suitable for office

- Furnished
- 💥 Air conditioning

 Swimming pool

## **Photos**

BLISS Imobiliare © 2024