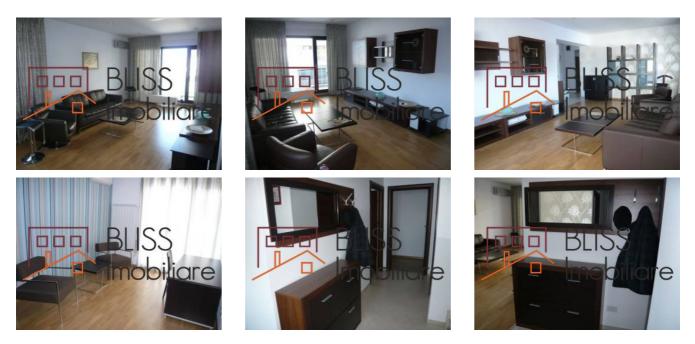

Description

| Property details      |                   |
|-----------------------|-------------------|
| Rooms no.             | 3                 |
| Useable surface       | 117m <sup>2</sup> |
| Constructed surface   | 120m <sup>2</sup> |
| Apartment type        | Apartment         |
| Type of rooms         | Independent       |
| Type of comfort       | Comfort 1         |
| Bedrooms no.          | 2                 |
| Kitchens no.          | 1                 |
| Bathrooms no.         | 2                 |
| Building type         | Block             |
| Year built            | 2008              |
| Config                | 1S+P+4            |
| Floor                 | 2                 |
| Balconies no.         | 1                 |
| State                 | Finished          |
| Elevator              | Yes               |
| Parking inside        | 1                 |
| Earthquake risk class | Unclassified      |

## Amenities

Equipped kitchen

Private heating

Y Dishwasher

Suitable for office

- Furnished
- 💥 Air conditioning

 Swimming pool

## **Photos**

BLISS Imobiliare © 2024