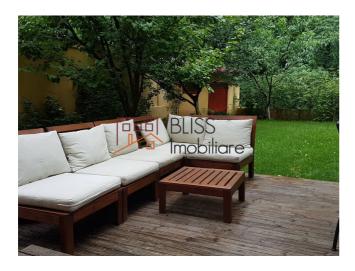

- The house has glass doors and is very bright.
- The 140 sq m inner courtyard is planted with mature fruit trees and has a furnished terrace.
- In the basement there are two storage spaces (one about 2.5 sqm, another about 7 sqm).
- Also in the basement there are three parking spaces. The property has space for two more parking spaces.