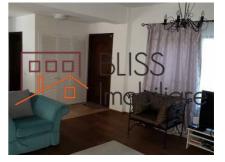

### **Description**

We invite you to see beautiful house, located in lancu Nicolae area, to the clearing of Baneasa Forest, in a quiet area, away from traffic.

The house has a usable area of 197 sqm, is on three levels (GF + F + A) and it is divided as follows: on the ground floor we have a spacious living room, an entrance hall, a large kitchen and a bathroom; Upstairs there is a 35 sqm master bedroom with a view of the forest and its own bathroom, another bedroom and a shared bathroom; and an attic, about 50 sqm, which is partly arranged; an extra bathroom can be built and can be divided into an apartment with 2 rooms and bathroom. The attic has a 16 sqm terrace with a panoramic view of the forest.