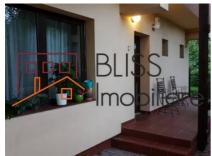

### **Description**

We invite you to see beautiful house, located in lancu Nicolae area, to the clearing of Baneasa Forest, in a quiet area, away from traffic.

The house has a usable area of 197 sqm, is on three levels (GF + F + A) and it is divided as follows: on the ground floor we have a spacious living room, an entrance hall, a large kitchen and a bathroom; Upstairs there is a 35 sqm master bedroom with a view of the forest and its own bathroom, another bedroom and a shared bathroom; and an attic, about 50 sqm, which is partly arranged; an extra bathroom can be built and can be divided into an apartment with 2 rooms and bathroom. The attic has a 16 sqm terrace with a panoramic view of the forest.

- The house has glass doors and is very bright.
- The 140 sq m inner courtyard is planted with mature fruit trees and has a furnished terrace.
- In the basement there are two storage spaces (one about 2.5 sqm, another about 7 sqm).
- Also in the basement there are three parking spaces. The property has space for two more parking spaces.