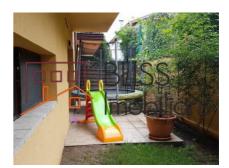

- The house has glass doors and is very bright.
- The 140 sq m inner courtyard is planted with mature fruit trees and has a furnished terrace.
- In the basement there are two storage spaces (one about 2.5 sqm, another about 7 sqm).
- Also in the basement there are three parking spaces. The property has space for two more parking spaces.