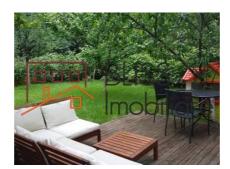

- The house has glass doors and is very bright.
- The 140 sq m inner courtyard is planted with mature fruit trees and has a furnished terrace.
- In the basement there are two storage spaces (one about 2.5 sqm, another about 7 sqm).
- Also in the basement there are three parking spaces. The property has space for two more parking spaces.