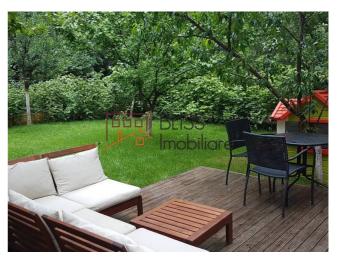

- The house has glass doors and is very bright.
- The 140 sq m inner courtyard is planted with mature fruit trees and has a furnished terrace.
- In the basement there are two storage spaces (one about 2.5 sqm, another about 7 sqm).
- Also in the basement there are three parking spaces. The property has space for two more parking spaces.