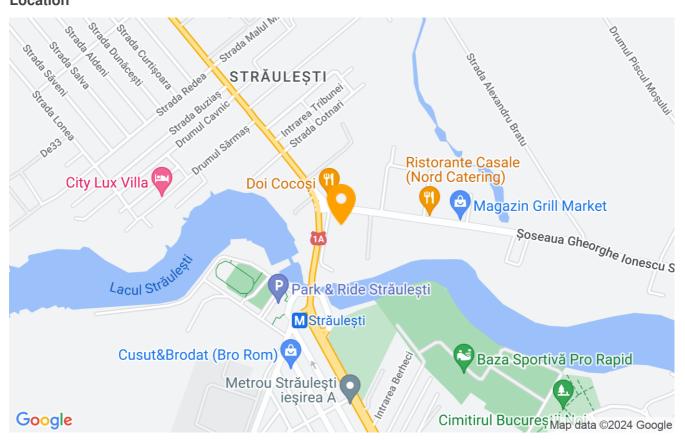

| 2                |
| Useable surface     | 43m <sup>2</sup> |
| Constructed surface | 47m²             |
| Apartment type      | Apartment        |
| Type of rooms       | Semi-independent |
| Type of comfort     | Comfort 1        |
| Bedrooms no.        | 1                |
| Kitchens no.        | 1                |
| Bathrooms no.       | 1                |
| Building type       | Block            |
| Year built          | 2020             |
| Config              | P+10             |
| Floor               | 1                |
| Balconies no.       | 1                |
| State               | Finished         |
| Elevator            | Yes              |
| From developer      | Yes              |

#### Amenities

Not furnished

b

Building heating

Suitable for office

### Location



### **Photos**



BLISS Imobiliare © 2024