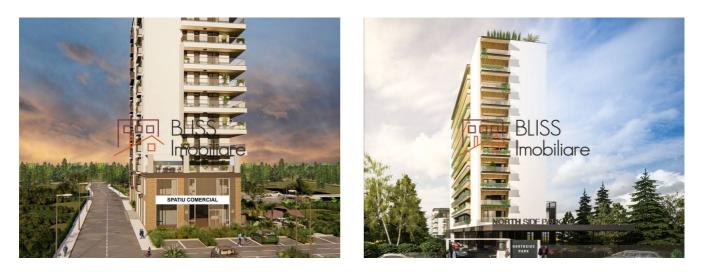

# 1 bedroom apartment

• NorthSide Park, Metrou Straulesti, Bucharest

Web Reference #52851

https://blissimobiliare.ro/en/apartment-1-bedroom-for-sale-bucurestii-noi-damaroaia-chitila-bucharest-52851

## Description

| Property details    |                  |
|---------------------|------------------|
| Rooms no.           | 2                |
| Useable surface     | 43m <sup>2</sup> |
| Constructed surface | 47m²             |
| Apartment type      | Apartment        |
| Type of rooms       | Semi-independent |
| Type of comfort     | Comfort 1        |
| Bedrooms no.        | 1                |
| Kitchens no.        | 1                |
| Bathrooms no.       | 1                |
| Building type       | Block            |
| Year built          | 2020             |
| Config              | P+10             |
| Floor               | 1                |
| Balconies no.       | 1                |
| State               | Finished         |
| Elevator            | Yes              |
| From developer      | Yes              |