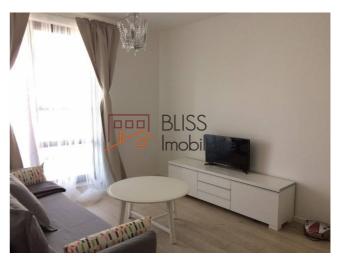

## **Description**

2-Room Apartment, located in Residential Complex City Point, in Aviatiei area.

The apartment is on the 3rd floor, is fully equipped and furnished in a warm and welcoming style.

Underfloor heating. Central heating. Security / video intercom, storage space.

It has a Parking space above ground.

Guard, green space, playground in the park for children in the complex. Quiet area.

Close to the subway.

| Property details                    |              |
|-------------------------------------|--------------|
| Rooms no.                           | 2            |
| Useable surface                     | 54m²         |
| Apartment type                      | Apartment    |
| Type of comfort                     | Deluxe       |
| Bedrooms no.                        | 1            |
| Kitchens no.                        | 1            |
| Bathrooms no.                       | 1            |
| Building type                       | Block        |
| Year built                          | 2017         |
| Config                              | 1S+P+8       |
| Floor                               | 3            |
| Balconies no.                       | 1            |
| State                               | Finished     |
| Elevator                            | Yes          |
| Parking outside                     | 1            |
| Storage no.                         | 1            |
| Earthquake risk class               | Unclassified |
| Average cost of utilities per month | 110.00 EUR   |