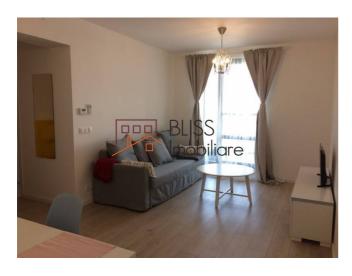

## **Description**

2-Room Apartment, located in Residential Complex City Point, in Aviatiei area.

The apartment is on the 3rd floor, is fully equipped and furnished in a warm and welcoming style.

Underfloor heating. Central heating. Security / video intercom, storage space.

It has a Parking space above ground.

Guard, green space, playground in the park for children in the complex. Quiet area.

Close to the subway.

| Property details                    |              |
|-------------------------------------|--------------|
| Rooms no.                           | 2            |
| Useable surface                     | 54m²         |
| Apartment type                      | Apartment    |
| Type of comfort                     | Deluxe       |
| Bedrooms no.                        | 1            |
| Kitchens no.                        | 1            |
| Bathrooms no.                       | 1            |
| Building type                       | Block        |
| Year built                          | 2017         |
| Config                              | 1S+P+8       |
| Floor                               | 3            |
| Balconies no.                       | 1            |
| State                               | Finished     |
| Elevator                            | Yes          |
| Parking outside                     | 1            |
| Storage no.                         | 1            |
| Earthquake risk class               | Unclassified |
| Average cost of utilities per month | 110.00 EUR   |