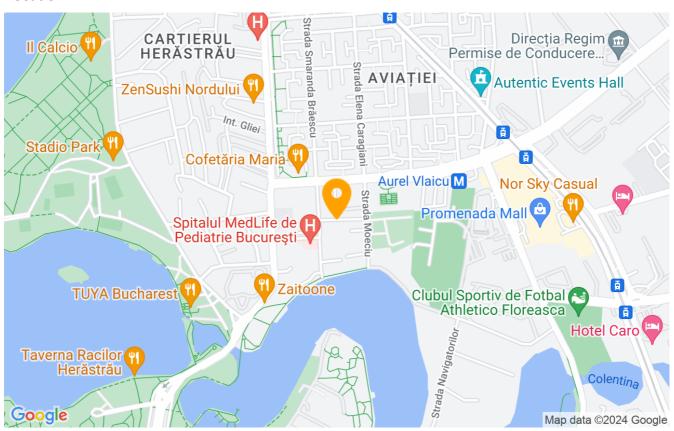

e       | 89m²             |
| Constructed surface   | 140m²            |
| Apartment type        | Duplex apartment |
| Type of rooms         | Independent      |
| Type of comfort       | Comfort 1        |
| Bedrooms no.          | 2                |
| Kitchens no.          | 1                |
| Bathrooms no.         | 2                |
| Toilets no.           | 1                |
| Building type         | Block            |
| Year built            | 2018             |
| Config                | 1S+P+3           |
| Floor                 | 2                |
| Balconies no.         | 1                |
| State                 | Finished         |
| Elevator              | Yes              |
| Earthquake risk class | Unclassified     |

## **Amenities**



Not furnished

#### Location



### **Photos**