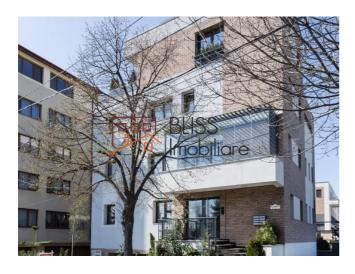

# 2 bedroom duplex apartment

• Natural Residence Moeciu, Herastrau, Bucharest

Web Reference #53223

https://blissimobiliare.ro/en/apartment-duplex-2-bedrooms-for-sale-herastrau-nordului-bucharest-53223

## **Description**

| Property details      |                  |
|-----------------------|------------------|
| Rooms no.             | 3                |
| Useable surface       | 89m²             |
| Constructed surface   | 140m²            |
| Apartment type        | Duplex apartment |
| Type of rooms         | Independent      |
| Type of comfort       | Comfort 1        |
| Bedrooms no.          | 2                |
| Kitchens no.          | 1                |
| Bathrooms no.         | 2                |
| Toilets no.           | 1                |
| Building type         | Block            |
| Year built            | 2018             |
| Config                | 1S+P+3           |
| Floor                 | 2                |
| Balconies no.         | 1                |
| State                 | Finished         |
| Elevator              | Yes              |
| Earthquake risk class | Unclassified     |