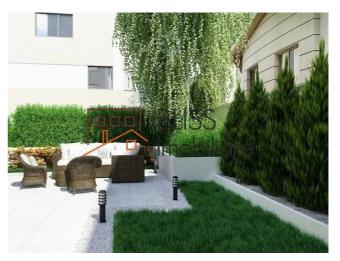

## **Description**

| Property details      |                  |
|-----------------------|------------------|
| Rooms no.             | 3                |
| Useable surface       | 89m²             |
| Constructed surface   | 140m²            |
| Apartment type        | Duplex apartment |
| Type of rooms         | Independent      |
| Type of comfort       | Comfort 1        |
| Bedrooms no.          | 2                |
| Kitchens no.          | 1                |
| Bathrooms no.         | 2                |
| Toilets no.           | 1                |
| Building type         | Block            |
| Year built            | 2018             |
| Config                | 1S+P+3           |
| Floor                 | 2                |
| Balconies no.         | 1                |
| State                 | Finished         |
| Elevator              | Yes              |
| Earthquake risk class | Unclassified     |