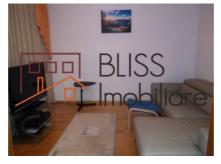

# **Description**

Villa in Pipera area, located on Erou Iancu Nicolae street (between Tecadra and Lidl), within the Beta (Impact) complex.

Villa G + 1 has a usable area of 150 sqm, a living room, 4 bedrooms, a kitchen, 2 bathrooms and a storage space for shoes and clothes, at the entrance.

A garden with about 100 sqm, with irrigation system and terrace of 14 sqm.

Double garage and 2 parking spaces in front of the villa.

The complex benefits from private security.

Nearby are international schools (American School, British London School, Mark Twain, German School), Lidl 5 minutes walking distance, Mega Image, Baneasa Mall.