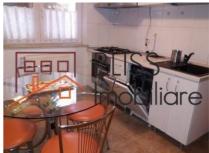

# **Description**

Villa in Pipera area, located on Erou Iancu Nicolae street (between Tecadra and Lidl), within the Beta (Impact) complex.

Villa G + 1 has a usable area of 150 sqm, a living room, 4 bedrooms, a kitchen, 2 bathrooms and a storage space for shoes and clothes, at the entrance.