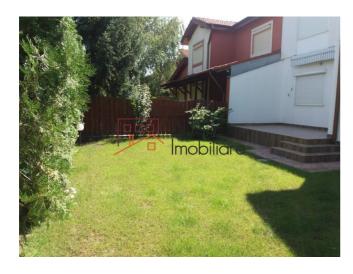

A garden with about 100 sqm, with irrigation system and terrace of 14 sqm.

Double garage and 2 parking spaces in front of the villa.

The complex benefits from private security.

Nearby are international schools (American School, British London School, Mark Twain, German School), Lidl 5 minutes walking distance, Mega Image, Baneasa Mall.