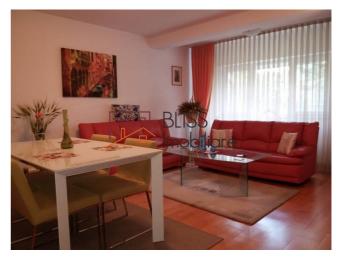

# **Description**

Villa in Pipera area, located on Erou Iancu Nicolae street (between Tecadra and Lidl), within the Beta (Impact) complex.

Villa G + 1 has a usable area of 150 sqm, a living room, 4 bedrooms, a kitchen, 2 bathrooms and a storage space for shoes and clothes, at the entrance.