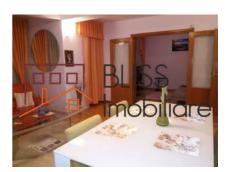

# **Description**

Villa in Pipera area, located on Erou Iancu Nicolae street (between Tecadra and Lidl), within the Beta (Impact) complex.

Villa G + 1 has a usable area of 150 sqm, a living room, 4 bedrooms, a kitchen, 2 bathrooms and a storage space for shoes and clothes, at the entrance.

A garden with about 100 sqm, with irrigation system and terrace of 14 sqm.

Double garage and 2 parking spaces in front of the villa.

The complex benefits from private security.

Nearby are international schools (American School, British London School, Mark Twain, German School), Lidl 5 minutes walking distance, Mega Image, Baneasa Mall.