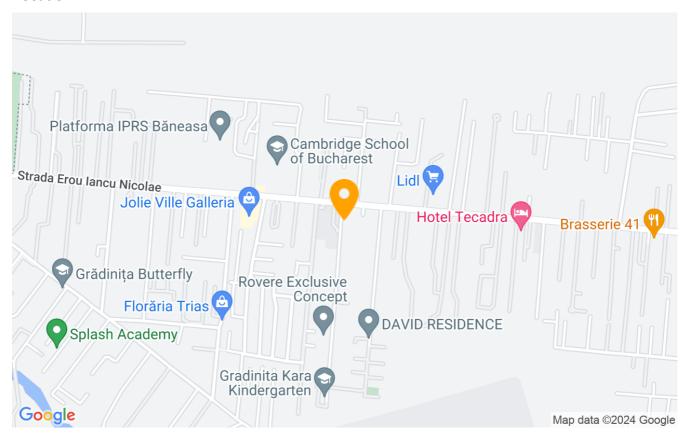

g distance, Mega Image, Baneasa Mall.

No pets allowed

| Property details      |              |
|-----------------------|--------------|
| Rooms no.             | 5            |
| Useable surface       | 150m²        |
| Bedrooms no.          | 4            |
| Kitchens no.          | 1            |
| Bathrooms no.         | 2            |
| Building type         | House        |
| Year built            | 2004         |
| Year renovated        | 2017         |
| State                 | Finished     |
| Total land            | 200m²        |
| Print                 | 75m²         |
| Parking inside        | 2            |
| Parking outside       | 2            |
| Earthquake risk class | Unclassified |

## **Amenities**

Private heating Suitable for office Air conditioning

#### Location



## **Photos**