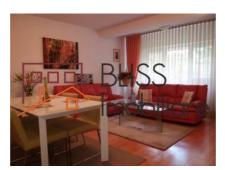

# **Description**

Villa in Pipera area, located on Erou Iancu Nicolae street (between Tecadra and Lidl), within the Beta (Impact) complex.

Villa G + 1 has a usable area of 150 sqm, a living room, 4 bedrooms, a kitchen, 2 bathrooms and a storage space for shoes and clothes, at the entrance.

A garden with about 100 sqm, with irrigation system and terrace of 14 sqm.

Double garage and 2 parking spaces in front of the villa.

The complex benefits from private security.

Nearby are international schools (American School, British London School, Mark Twain, German School), Lidl 5 minutes walking distance, Mega Image, Baneasa Mall.