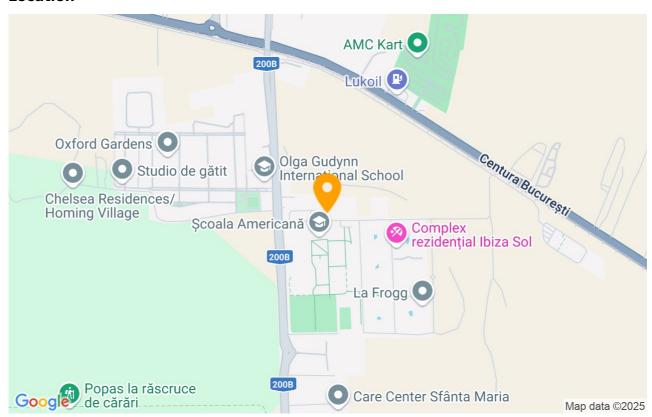

|  |  |
| Apartment type      | Apartment        |  |  |
| Type of rooms       | Semi-independent |  |  |
| Type of comfort     | Comfort 1        |  |  |
| Bedrooms no.        | 2                |  |  |
| Kitchens no.        | 1                |  |  |
| Bathrooms no.       | 2                |  |  |
| Building type       | Block            |  |  |
| Year built          | 2010             |  |  |
| Config              | 1S+P+6           |  |  |
| Floor               | 4                |  |  |
| Balconies no.       | 1                |  |  |
| State               | Finished         |  |  |
| Elevator            | Yes              |  |  |
| Parking inside      | 1                |  |  |

# **Amenities**

Equipped kitchen

Furnished

Private heating

☆ Air conditioning

#### Location



#### **Photos**