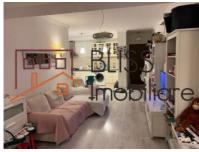

### Description

BLISS Imobiliare presents a spacious 2-bedroom apartment, located in the GreenVista residential complex in the Pipera Nord area, near the American School.

The spacious apartment has a usable area of 83 square meters, and is divided into 2 bedrooms, a living room with dining area and open space kitchen and 3 bathrooms. In addition to these, the apartment also has a spacious terrace with a superb view of the Baneasa Forest, and an additional balcony with a view of the American School campus.