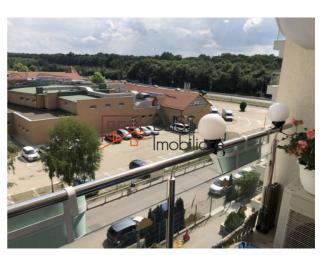

### Description

BLISS Imobiliare presents a spacious 2-bedroom apartment, located in the GreenVista residential complex in the Pipera Nord area, near the American School.

The spacious apartment has a usable area of 83 square meters, and is divided into 2 bedrooms, a living room with dining area and open space kitchen and 3 bathrooms. In addition to these, the apartment also has a spacious terrace with a superb view of the Baneasa Forest, and an additional balcony with a view of the American School campus.

The area where the apartment is located combines both the tranquility offered by the outskirts of the capital (North of Bucharest) with the functionality of the Pipera neighborhood consisting of shops, medical clinics, gyms and swimming pools, parks and leisure spaces away from urban traffic jams.