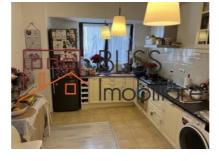

### Description

BLISS Imobiliare presents a spacious 2-bedroom apartment, located in the GreenVista residential complex in the Pipera Nord area, near the American School.

The spacious apartment has a usable area of 83 square meters, and is divided into 2 bedrooms, a living room with dining area and open space kitchen and 3 bathrooms. In addition to these, the apartment also has a spacious terrace with a superb view of the Baneasa Forest, and an additional balcony with a view of the American School campus.