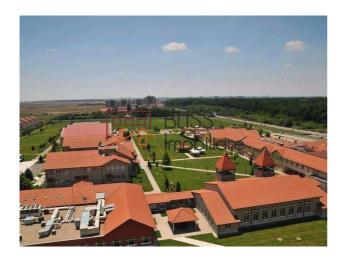

### Description

BLISS Imobiliare presents a spacious 2-bedroom apartment, located in the GreenVista residential complex in the Pipera Nord area, near the American School.

The spacious apartment has a usable area of 83 square meters, and is divided into 2 bedrooms, a living room with dining area and open space kitchen and 3 bathrooms. In addition to these, the apartment also has a spacious terrace with a superb view of the Baneasa Forest, and an additional balcony with a view of the American School campus.

In addition to the American School and the Olga Gudynn International School, which are in the immediate vicinity, the area offers an impressive number of elite international schools and kindergartens, and among them are Mark Twain International School, Cambridge School, British School and many others, which it is at a distance of about 15 minutes.