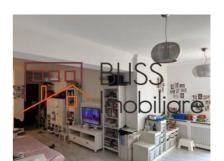

### Description

BLISS Imobiliare presents a spacious 2-bedroom apartment, located in the GreenVista residential complex in the Pipera Nord area, near the American School.

The spacious apartment has a usable area of 83 square meters, and is divided into 2 bedrooms, a living room with dining area and open space kitchen and 3 bathrooms. In addition to these, the apartment also has a spacious terrace with a superb view of the Baneasa Forest, and an additional balcony with a view of the American School campus.