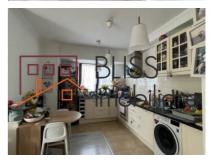

### Description

BLISS Imobiliare presents a spacious 2-bedroom apartment, located in the GreenVista residential complex in the Pipera Nord area, near the American School.

The spacious apartment has a usable area of 83 square meters, and is divided into 2 bedrooms, a living room with dining area and open space kitchen and 3 bathrooms. In addition to these, the apartment also has a spacious terrace with a superb view of the Baneasa Forest, and an additional balcony with a view of the American School campus.