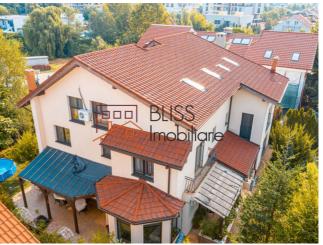

#### Description

BLISS Imobiliare presents a beautiful and spacious villa with garden, located in the popular Baneasa Residential Park complex, also known as Butterfly Residence. Access is from Iancu Nicolae Street and also from Pipera Boulevard.

# Residential complex with 3 parking spaces with 24/7 security

The 6 Bedroom villa has a built area of 660 sqm on a total land of 730 sqm is divided as follows:

- The ground floor has various living areas on two levels, a spacious fully equipped kitchen (including a dishwasher), a bedroom / office and a bathroom with shower.
- On the first floor there are 4 bedrooms and 2 bathrooms, of which the master bedroom has its own bathroom. Further on there is a very nice and large terrace, lots of storage space.
- The spacious attic is fully furnished with a bathroom, storage and laundry facilities.
- Cellar with technical room.

The villa has a landscaped outdoor area with lots of greenery, a representative and welcoming entrance. At the back of the house is a spacious and private garden with many trees and plants.

In front of the house there are 3 parking spaces and other parking spaces available in the complex, a short distance from the villa!