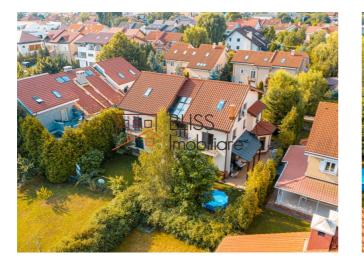

#### Description

BLISS Imobiliare presents a beautiful and spacious villa with garden, located in the popular Baneasa Residential Park complex, also known as Butterfly Residence. Access is from Iancu Nicolae Street and also from Pipera Boulevard.

# Residential complex with 3 parking spaces with 24/7 security

The 6 Bedroom villa has a built area of 660 sqm on a total land of 730 sqm is divided as follows:

- The ground floor has various living areas on two levels, a spacious fully equipped kitchen (including a dishwasher), a bedroom / office and a bathroom with shower.
- On the first floor there are 4 bedrooms and 2 bathrooms, of which the master bedroom has its own bathroom. Further on there is a very nice and large terrace, lots of storage space.
- The spacious attic is fully furnished with a bathroom, storage and laundry facilities.
- Cellar with technical room.

The villa has a landscaped outdoor area with lots of greenery, a representative and welcoming entrance. At the back of the house is a spacious and private garden with many trees and plants.

In front of the house there are 3 parking spaces and other parking spaces available in the complex, a short distance from the villa!