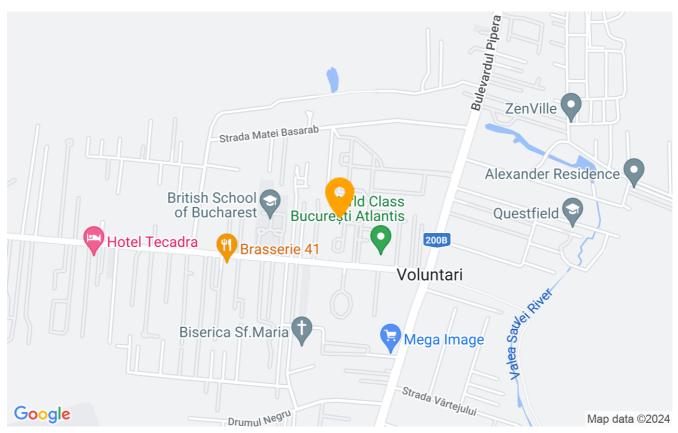

Great location with easy access to many international schools, within walking distance of the British School of Bucharest (BSB) and a 20-minute walk from the American International School of Bucharest (AISB).

Other private international schools in the area include Olga Gudyn, Mark Twain, Little London, Cambridge School and French School, Lycée Français Anna de Noailles, which is a 10-minute drive away.

There are many supermarkets, restaurants and cafés in the area. Bucharest is just a 15-minute drive away.

#### Location