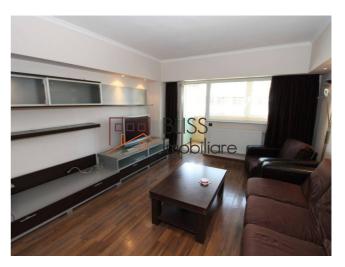

### **Description**

3-room apartment with a build-up area of 98 sqm, located in Colentina, close to Plumbuita Park.

The apartment has 2 bedrooms, a living room, a bathroom and a toilet, a large balcony overlooking the park.

It was renovated in 2015. It is furnished and has air conditioning.

Fast transit via tram 21 and trolley 66. Approximately 20 minutes to downtown.

Nearby is Plumbuita Park and Lake, pharmacies, shops, kindergartens.