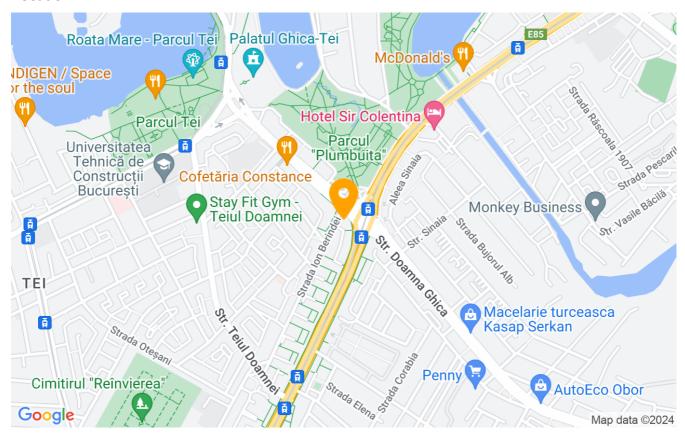

|
| Bedrooms no.                        | 2           |
| Kitchens no.                        | 1           |
| Bathrooms no.                       | 1           |
| Toilets no.                         | 1           |
| Building type                       | Block       |
| Year built                          | 1978        |
| Year renovated                      | 2018        |
| Config                              | 1S+P+12     |
| Floor                               | 7           |
| Balconies no.                       | 1           |
| State                               | Finished    |
| Elevator                            | Yes         |
| Average cost of utilities per month | 50.00 EUR   |

## **Amenities**

Equipped kitchen

Furnished

City heating

☆ Air conditioning

### Location



### **Photos**