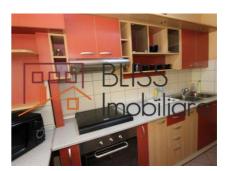

### **Description**

3-room apartment with a build-up area of 98 sqm, located in Colentina, close to Plumbuita Park.

The apartment has 2 bedrooms, a living room, a bathroom and a toilet, a large balcony overlooking the park.

## **Amenities**

Equipped kitchen

Furnished

City heating

☆ Air conditioning