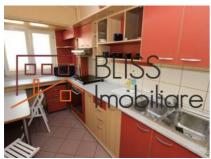

### **Description**

3-room apartment with a build-up area of 98 sqm, located in Colentina, close to Plumbuita Park.

The apartment has 2 bedrooms, a living room, a bathroom and a toilet, a large balcony overlooking the park.

## **Amenities**

Equipped kitchen

Furnished

City heating

☆ Air conditioning