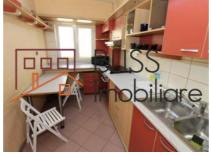

### **Description**

3-room apartment with a build-up area of 98 sqm, located in Colentina, close to Plumbuita Park.

The apartment has 2 bedrooms, a living room, a bathroom and a toilet, a large balcony overlooking the park.

## **Amenities**

Equipped kitchen

Furnished

City heating

☆ Air conditioning