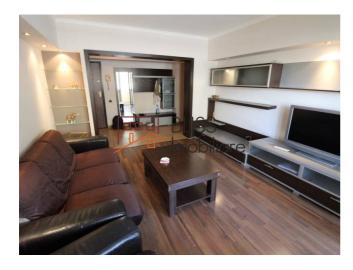

### **Description**

3-room apartment with a build-up area of 98 sqm, located in Colentina, close to Plumbuita Park.

The apartment has 2 bedrooms, a living room, a bathroom and a toilet, a large balcony overlooking the park.

It was renovated in 2015. It is furnished and has air conditioning.

Fast transit via tram 21 and trolley 66. Approximately 20 minutes to downtown.

Nearby is Plumbuita Park and Lake, pharmacies, shops, kindergartens.