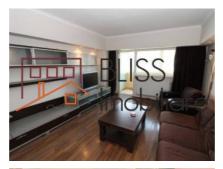

### **Description**

3-room apartment with a build-up area of 98 sqm, located in Colentina, close to Plumbuita Park.

The apartment has 2 bedrooms, a living room, a bathroom and a toilet, a large balcony overlooking the park.

It was renovated in 2015. It is furnished and has air conditioning.

Fast transit via tram 21 and trolley 66. Approximately 20 minutes to downtown.

Nearby is Plumbuita Park and Lake, pharmacies, shops, kindergartens.