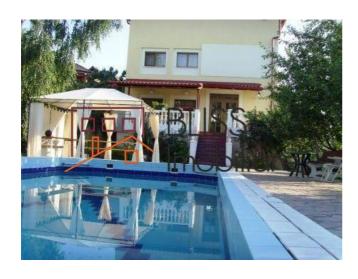

## **Description**

Exceptional villa in one of the most quite areas in Bucharest, Baneasa.It"s very close to the Baneasa and Otopeni Airports; This property has 7 bedrooms, a big living room with a very nice fireplace, dinning room with fully equipped kitchen, 5 bathrooms, one toilet, Fitness/Gym room, Sauna. The villa has a 1000 sqm courtyard with swimmingpool and a very nice green area with a lot of trees and flowers. Minimum 2 years contract, one month in advance and 2 months guarantee; Available within 30 days after signing the contract;

 $\blacksquare$ 

Swimming pool