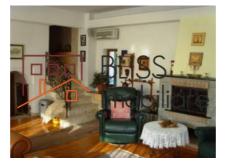

## **Description**

Exceptional villa in one of the most quite areas in Bucharest, Baneasa.It"s very close to the Baneasa and Otopeni Airports; This property has 7 bedrooms, a big living room with a very nice fireplace, dinning room with fully equipped kitchen, 5 bathrooms, one toilet, Fitness/Gym room, Sauna. The villa has a 1000 sqm courtyard with swimmingpool and a very nice green area with a lot of trees and flowers. Minimum 2 years contract, one month in advance and 2 months guarantee; Available within 30 days after signing the contract;

# **Amenities**

Equipped kitchen

Furnished (Willing to take out )

Private heating

Suitable for office

☆ Air conditioning

Fireplace

Sauna