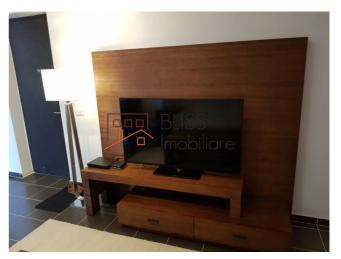

### **Description**

Exceptional, cozy and bright 2-room apartment located central, in area Foisorul de Foc/Pache Protopopescu.

The apartment was finalized in November 2015, has a usable area of 50 sqm and has large, brightly divided, well-partitioned rooms and 2 balconies in glass. Is located on the 3rd floor.

## **Amenities**

Equipped kitchen

> Dishwasher

Furnished

Private heating

☆ Air conditioning