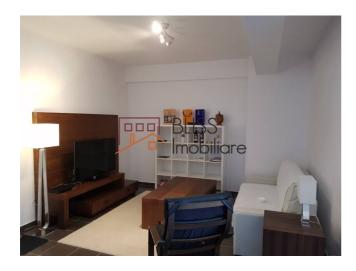

### **Description**

Exceptional, cozy and bright 2-room apartment located central, in area Foisorul de Foc/Pache Protopopescu.

The apartment was finalized in November 2015, has a usable area of 50 sqm and has large, brightly divided, well-partitioned rooms and 2 balconies in glass. Is located on the 3rd floor.

The apartment has a fully equipped kitchen with dishwasher, fridge, freezer, oven, espresso maker etc.

In the underground you find a parking and a storage area

The area is served by different transportation means.

## **Amenities**

Equipped kitchen

> Dishwasher

Furnished

Private heating

☆ Air conditioning