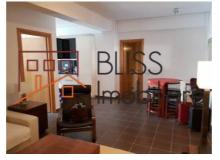

### **Description**

Exceptional, cozy and bright 2-room apartment located central, in area Foisorul de Foc/Pache Protopopescu.

The apartment was finalized in November 2015, has a usable area of 50 sqm and has large, brightly divided, well-partitioned rooms and 2 balconies in glass. Is located on the 3rd floor.

The apartment has a fully equipped kitchen with dishwasher, fridge, freezer, oven, espresso maker etc.

In the underground you find a parking and a storage area

The area is served by different transportation means.