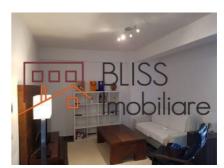

### **Description**

Exceptional, cozy and bright 2-room apartment located central, in area Foisorul de Foc/Pache Protopopescu.

The apartment was finalized in November 2015, has a usable area of 50 sqm and has large, brightly divided, well-partitioned rooms and 2 balconies in glass. Is located on the 3rd floor.

## **Amenities**

Equipped kitchen

> Dishwasher

Furnished

Private heating

☆ Air conditioning