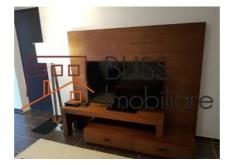

### **Description**

Exceptional, cozy and bright 2-room apartment located central, in area Foisorul de Foc/Pache Protopopescu.

The apartment was finalized in November 2015, has a usable area of 50 sqm and has large, brightly divided, well-partitioned rooms and 2 balconies in glass. Is located on the 3rd floor.

## **Amenities**

Equipped kitchen

> Dishwasher

Furnished

Private heating

☆ Air conditioning