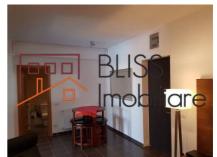

### **Description**

Exceptional, cozy and bright 2-room apartment located central, in area Foisorul de Foc/Pache Protopopescu.

The apartment was finalized in November 2015, has a usable area of 50 sqm and has large, brightly divided, well-partitioned rooms and 2 balconies in glass. Is located on the 3rd floor.

The apartment has a fully equipped kitchen with dishwasher, fridge, freezer, oven, espresso maker etc.

In the underground you find a parking and a storage area

The area is served by different transportation means.