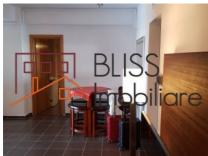

### **Description**

Exceptional, cozy and bright 2-room apartment located central, in area Foisorul de Foc/Pache Protopopescu.

The apartment was finalized in November 2015, has a usable area of 50 sqm and has large, brightly divided, well-partitioned rooms and 2 balconies in glass. Is located on the 3rd floor.

The apartment has a fully equipped kitchen with dishwasher, fridge, freezer, oven, espresso maker etc.

In the underground you find a parking and a storage area

The area is served by different transportation means.