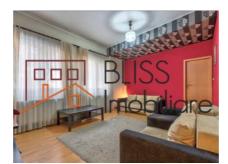

## **Description**

Property located in the central area, Plevnei, suitable for home or company.

The building is made of brick, iron and concrete and is arranged as follows:

- non-renovated basement, 3 rooms useful space 57sqm,
- ground floor renovated, living room, bedroom, bathroom, kitchen, hall useful space 57 sqm,
- non renovated floor, living room, bedroom, bathroom, balcony useful space 65 sqm,
- attic, not renovated open space 65 sqm.

#### **Photos**