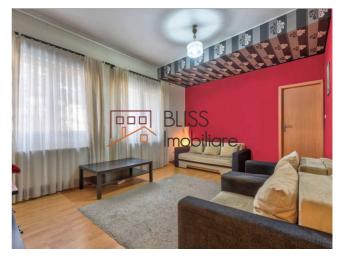

## **Description**

Property located in the central area, Plevnei, suitable for home or company.

The building is made of brick, iron and concrete and is arranged as follows:

- non-renovated basement, 3 rooms useful space 57sqm,
- ground floor renovated, living room, bedroom, bathroom, kitchen, hall useful space 57 sqm,
- non renovated floor, living room, bedroom, bathroom, balcony useful space 65 sqm,
- attic, not renovated open space 65 sqm.

## **Amenities**

Equipped kitchen

Not furnished

Private heating