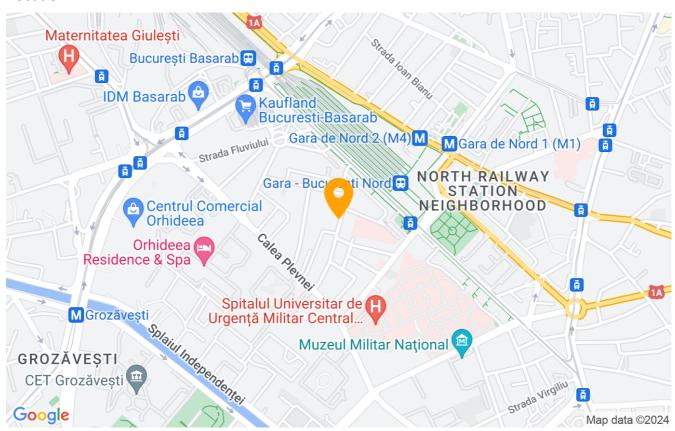

parking in the courtyard and in front of the building.

The house requires exterior works. Easy access to all public transport, it is in the area with multinationals and shopping centers.

| Property details    |          |
|---------------------|----------|
| Rooms no.           | 5        |
| Useable surface     | 117m²    |
| Constructed surface | 243m²    |
| Bedrooms no.        | 2        |
| Kitchens no.        | 2        |
| Bathrooms no.       | 2        |
| Building type       | House    |
| Year built          | 1920     |
| Balconies no.       | 1        |
| State               | Finished |
| Total land          | 300m²    |
| Print               | 68m²     |
| Parking outside     | 1        |

## **Amenities**

Equipped kitchen

Not furnished

Private heating



#### Location



#### **Photos**