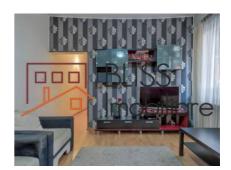

## **Description**

Property located in the central area, Plevnei, suitable for home or company.

The building is made of brick, iron and concrete and is arranged as follows:

- non-renovated basement, 3 rooms useful space 57sqm,
- ground floor renovated, living room, bedroom, bathroom, kitchen, hall useful space 57 sqm,
- non renovated floor, living room, bedroom, bathroom, balcony useful space 65 sqm,
- attic, not renovated open space 65 sqm.

#### **Photos**