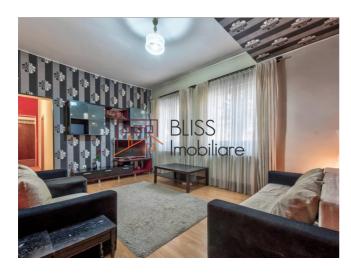

## **Description**

Property located in the central area, Plevnei, suitable for home or company.

The building is made of brick, iron and concrete and is arranged as follows:

- non-renovated basement, 3 rooms useful space 57sqm,
- ground floor renovated, living room, bedroom, bathroom, kitchen, hall useful space 57 sqm,
- non renovated floor, living room, bedroom, bathroom, balcony useful space 65 sqm,
- attic, not renovated open space 65 sqm.

## **Amenities**

Equipped kitchen

Not furnished

Private heating