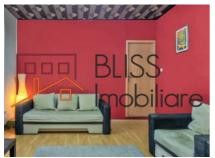

## **Description**

Property located in the central area, Plevnei, suitable for home or company.

The building is made of brick, iron and concrete and is arranged as follows:

- non-renovated basement, 3 rooms useful space 57sqm,
- ground floor renovated, living room, bedroom, bathroom, kitchen, hall useful space 57 sqm,
- non renovated floor, living room, bedroom, bathroom, balcony useful space 65 sqm,
- attic, not renovated open space 65 sqm.

#### **Photos**