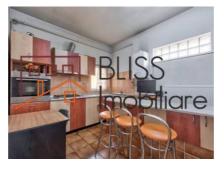

## **Description**

Property located in the central area, Plevnei, suitable for home or company.

The building is made of brick, iron and concrete and is arranged as follows:

- non-renovated basement, 3 rooms useful space 57sqm,
- ground floor renovated, living room, bedroom, bathroom, kitchen, hall useful space 57 sqm,
- non renovated floor, living room, bedroom, bathroom, balcony useful space 65 sqm,
- attic, not renovated open space 65 sqm.

#### **Photos**