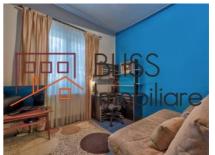

## **Description**

Property located in the central area, Plevnei, suitable for home or company.

The building is made of brick, iron and concrete and is arranged as follows:

- non-renovated basement, 3 rooms useful space 57sqm,
- ground floor renovated, living room, bedroom, bathroom, kitchen, hall useful space 57 sqm,
- non renovated floor, living room, bedroom, bathroom, balcony useful space 65 sqm,
- attic, not renovated open space 65 sqm.

Each floor has individual metering.

Possibility of parking in the courtyard and in front of the building.

The house requires exterior works. Easy access to all public transport, it is in the area with multinationals and shopping centers.