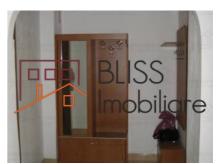

## **Description**

| Property details    |                  |
|---------------------|------------------|
| Rooms no.           | 2                |
| Constructed surface | 54m²             |
| Apartment type      | Apartment        |
| Type of rooms       | Semi-independent |
| Type of comfort     | Comfort 1        |
| Bedrooms no.        | 1                |
| Kitchens no.        | 1                |
| Bathrooms no.       | 1                |
| Building type       | Block            |
| Year built          | 1982             |
| Config              | 1S+P+8           |
| Floor               | 3                |
| State               | Finished         |
| Elevator            | Yes              |