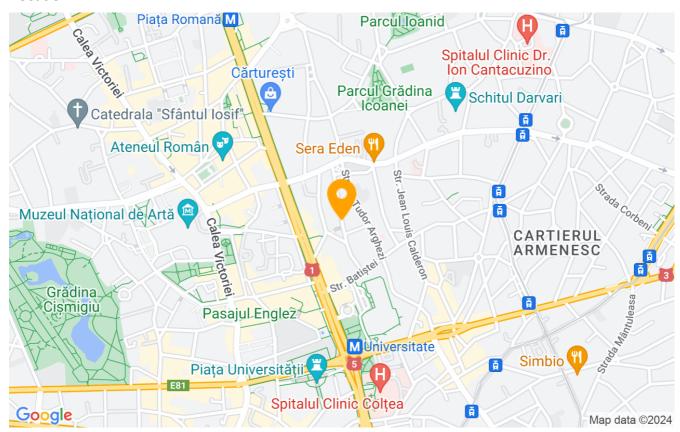

y details    |                  |
|---------------------|------------------|
| Rooms no.           | 2                |
| Constructed surface | 54m²             |
| Apartment type      | Apartment        |
| Type of rooms       | Semi-independent |
| Type of comfort     | Comfort 1        |
| Bedrooms no.        | 1                |
| Kitchens no.        | 1                |
| Bathrooms no.       | 1                |
| Building type       | Block            |
| Year built          | 1982             |
| Config              | 1S+P+8           |
| Floor               | 3                |
| State               | Finished         |
| Elevator            | Yes              |

## **Amenities**

Equipped kitchen

Furnished

Private heating

Suitable for office

☆ Air conditioning

#### Location



#### **Photos**