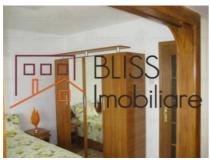

## **Description**

| Property details    |                  |
|---------------------|------------------|
| Rooms no.           | 2                |
| Constructed surface | 54m²             |
| Apartment type      | Apartment        |
| Type of rooms       | Semi-independent |
| Type of comfort     | Comfort 1        |
| Bedrooms no.        | 1                |
| Kitchens no.        | 1                |
| Bathrooms no.       | 1                |
| Building type       | Block            |
| Year built          | 1982             |
| Config              | 1S+P+8           |
| Floor               | 3                |
| State               | Finished         |
| Elevator            | Yes              |