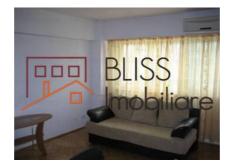

## **Description**

| Property details    |                  |
|---------------------|------------------|
| Rooms no.           | 2                |
| Constructed surface | 54m²             |
| Apartment type      | Apartment        |
| Type of rooms       | Semi-independent |
| Type of comfort     | Comfort 1        |
| Bedrooms no.        | 1                |
| Kitchens no.        | 1                |
| Bathrooms no.       | 1                |
| Building type       | Block            |
| Year built          | 1982             |
| Config              | 1S+P+8           |
| Floor               | 3                |
| State               | Finished         |
| Elevator            | Yes              |

## **Amenities**

Equipped kitchen

Furnished

Private heating

Suitable for office

☆ Air conditioning