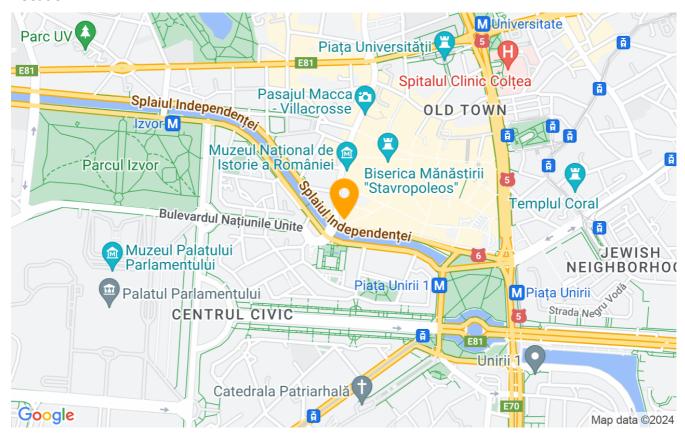

---------------|-------------|
| Rooms no.           | 2           |
| Useable surface     | 65m²        |
| Constructed surface | 69m²        |
| Apartment type      | Apartment   |
| Type of rooms       | Independent |
| Type of comfort     | Comfort 1   |
| Bedrooms no.        | 1           |
| Kitchens no.        | 1           |
| Bathrooms no.       | 1           |
| Building type       | Block       |
| Year built          | 1912        |
| Config              | P+7         |
| Floor               | 1           |
| Balconies no.       | 1           |
| State               | Finished    |
| Elevator            | Yes         |
| Storage no.         | 1           |

# **Amenities**

Equipped kitchen

Not furnished

Private heating

Suitable for office

☆ Air conditioning

### Location



## **Photos**