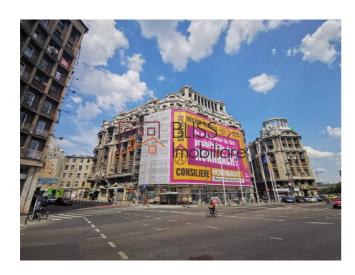

# Classified as earthquake risk 2

This apartment is situated in the corner building at the corner of Splaiul Independentei and Calea Victorie. At the back of this building is the famous Old Center of Bucharest.

This building has been classified as a Earthquake risk II building. This is not a red dot building.

| Property details    |             |
|---------------------|-------------|
| Rooms no.           | 2           |
| Useable surface     | 65m²        |
| Constructed surface | 69m²        |
| Apartment type      | Apartment   |
| Type of rooms       | Independent |
| Type of comfort     | Comfort 1   |
| Bedrooms no.        | 1           |
| Kitchens no.        | 1           |
| Bathrooms no.       | 1           |
| Building type       | Block       |
| Year built          | 1912        |
| Config              | P+7         |
| Floor               | 1           |
| Balconies no.       | 1           |
| State               | Finished    |
| Elevator            | Yes         |
| Storage no.         | 1           |