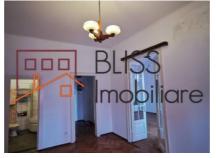

This apartment is located on the first floor with the following layout:

From a shared hallway (shared with one neighbor) you access the main part of this property being a hallway, two rooms and a bathroom. For the kitchen you will need to cross this small shared hallway where you will have a hall and kitchen area. The kitchen is separate from the main two rooms.

This building has been classified as a Earthquake risk II building. This is not a red dot building.

| Property details    |             |
|---------------------|-------------|
| Rooms no.           | 2           |
| Useable surface     | 65m²        |
| Constructed surface | 69m²        |
| Apartment type      | Apartment   |
| Type of rooms       | Independent |
| Type of comfort     | Comfort 1   |
| Bedrooms no.        | 1           |
| Kitchens no.        | 1           |
| Bathrooms no.       | 1           |
| Building type       | Block       |
| Year built          | 1912        |
| Config              | P+7         |
| Floor               | 1           |
| Balconies no.       | 1           |
| State               | Finished    |
| Elevator            | Yes         |
| Storage no.         | 1           |