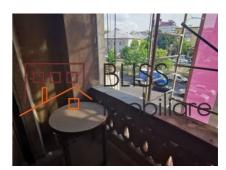

### **Description**

2 Rooms apartment of 69 sqm looking at the Dambovita river in a 1928 building with immediate access to the Old Center of Bucharest.

This apartment is located on the first floor with the following layout:

From a shared hallway (shared with one neighbor) you access the main part of this property being a hallway, two rooms and a bathroom. For the kitchen you will need to cross this small shared hallway where you will have a hall and kitchen area. The kitchen is separate from the main two rooms.