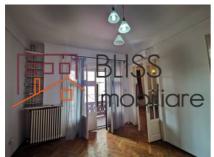

This apartment is located on the first floor with the following layout:

From a shared hallway (shared with one neighbor) you access the main part of this property being a hallway, two rooms and a bathroom. For the kitchen you will need to cross this small shared hallway where you will have a hall and kitchen area. The kitchen is separate from the main two rooms.

This building has been classified as a Earthquake risk II building. This is not a red dot building.

| Property details    |             |
|---------------------|-------------|
| Rooms no.           | 2           |
| Useable surface     | 65m²        |
| Constructed surface | 69m²        |
| Apartment type      | Apartment   |
| Type of rooms       | Independent |
| Type of comfort     | Comfort 1   |
| Bedrooms no.        | 1           |
| Kitchens no.        | 1           |
| Bathrooms no.       | 1           |
| Building type       | Block       |
| Year built          | 1912        |
| Config              | P+7         |
| Floor               | 1           |
| Balconies no.       | 1           |
| State               | Finished    |
| Elevator            | Yes         |
| Storage no.         | 1           |