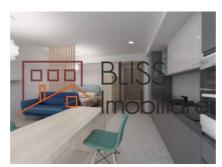

# **Description**

Studio in new complex Icon Residence Piata Victoriei, modernly furnished.

Fully equipped with appliances, walk in dressing room, spacious terrace.

Underground parking.

In a quiet area, behind City Hall 1st District.

## **Amenities**

Equipped kitchen

Furnished