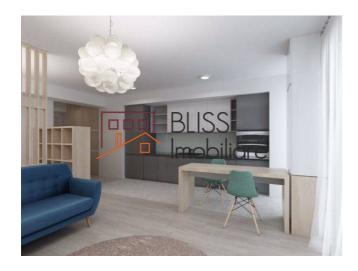

# **Description**

Studio in new complex Icon Residence Piata Victoriei, modernly furnished.

Fully equipped with appliances, walk in dressing room, spacious terrace.

Underground parking.

In a quiet area, behind City Hall 1st District.

## **Amenities**

Equipped kitchen

Furnished