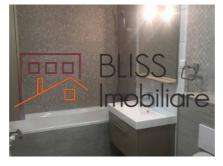

# **Description**

Studio in new complex Icon Residence Piata Victoriei, modernly furnished.

Fully equipped with appliances, walk in dressing room, spacious terrace.

Underground parking.

In a quiet area, behind City Hall 1st District.

| Property details |                  |
|------------------|------------------|
| Rooms no.        | 1                |
| Apartment type   | Studio apartment |
| Type of rooms    | Semi-independent |
| Kitchens no.     | 1                |
| Bathrooms no.    | 1                |
| Building type    | Block            |
| Year built       | 2018             |
| Config           | 1S+P+8           |
| Floor            | All              |
| Balconies no.    | 1                |
| State            | Finished         |
| Elevator         | Yes              |
| Parking inside   | 1                |