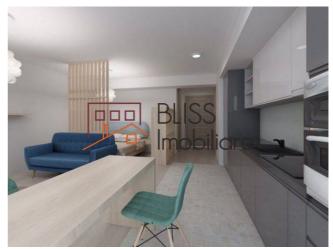

# **Description**

Studio in new complex Icon Residence Piata Victoriei, modernly furnished.

Fully equipped with appliances, walk in dressing room, spacious terrace.

Underground parking.

In a quiet area, behind City Hall 1st District.

## **Amenities**

Equipped kitchen

Furnished