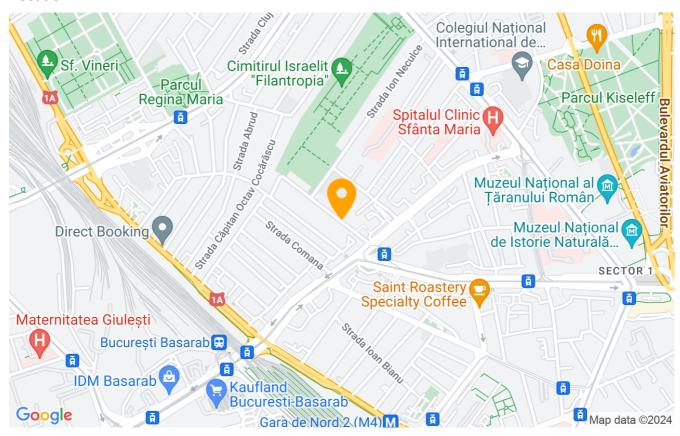

pped with appliances, walk in dressing room, spacious terrace.

Underground parking.

In a quiet area, behind City Hall 1st District.

| Property details |                  |
|------------------|------------------|
| Rooms no.        | 1                |
| Apartment type   | Studio apartment |
| Type of rooms    | Semi-independent |
| Kitchens no.     | 1                |
| Bathrooms no.    | 1                |
| Building type    | Block            |
| Year built       | 2018             |
| Config           | 1S+P+8           |
| Floor            | All              |
| Balconies no.    | 1                |
| State            | Finished         |
| Elevator         | Yes              |
| Parking inside   | 1                |

## **Amenities**



Equipped kitchen

Furnished

#### Location



### **Photos**