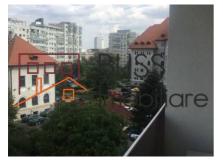

# **Description**

Studio in new complex Icon Residence Piata Victoriei, modernly furnished.

Fully equipped with appliances, walk in dressing room, spacious terrace.

Underground parking.

In a quiet area, behind City Hall 1st District.

#### Location