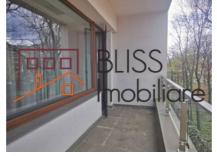

## Near Herastrau and Kiseleff Parks and Aviatorilor Metro station

The 2-Bedrooms Apartment has a usable area of 124sqm (built area of 130sqm) divided as follows:

- Spacious living room with a dining area with a total of 34sqm
- · 2 Bedrooms of 26sqm each
- Closed kitchen of 15.86sqm furnished and equipped, including a dishwasher
- 2 Bathrooms, 1 toilet service
- 2 Balconies