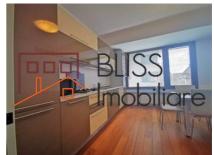

## Near Herastrau and Kiseleff Parks and Aviatorilor Metro station

The 2-Bedrooms Apartment has a usable area of 124sqm (built area of 130sqm) divided as follows:

- Spacious living room with a dining area with a total of 34sqm
- · 2 Bedrooms of 26sqm each
- Closed kitchen of 15.86sqm furnished and equipped, including a dishwasher
- 2 Bathrooms, 1 toilet service
- 2 Balconies