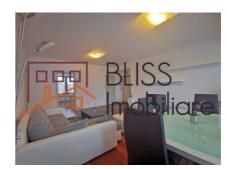

## Near Herastrau and Kiseleff Parks and Aviatorilor Metro station

The 2-Bedrooms Apartment has a usable area of 124sqm (built area of 130sqm) divided as follows:

- Spacious living room with a dining area with a total of 34sqm
- · 2 Bedrooms of 26sqm each
- Closed kitchen of 15.86sqm furnished and equipped, including a dishwasher
- 2 Bathrooms, 1 toilet service
- 2 Balconies