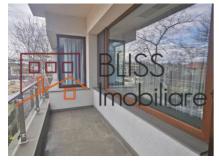

## Near Herastrau and Kiseleff Parks and Aviatorilor Metro station

The 2-Bedrooms Apartment has a usable area of 124sqm (built area of 130sqm) divided as follows:

- Spacious living room with a dining area with a total of 34sqm
- · 2 Bedrooms of 26sqm each
- Closed kitchen of 15.86sqm furnished and equipped, including a dishwasher
- 2 Bathrooms, 1 toilet service
- 2 Balconies