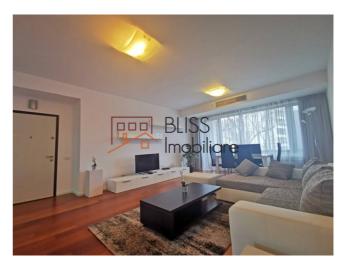

#### **Description**

BLISS Imobiliare presents a 2-Bedrooms Apartment in the Barbu Stefanescu Delavrancea area, located on the 1st/5th floor in a thermally insulated building completed in 2009 with an elevator.

## Near Herastrau and Kiseleff Parks and Aviatorilor Metro station

The 2-Bedrooms Apartment has a usable area of 124sqm (built area of 130sqm) divided as follows:

- Spacious living room with a dining area with a total of 34sqm
- · 2 Bedrooms of 26sqm each
- Closed kitchen of 15.86sqm furnished and equipped, including a dishwasher
- 2 Bathrooms, 1 toilet service
- 2 Balconies