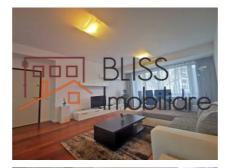

## Near Herastrau and Kiseleff Parks and Aviatorilor Metro station

The 2-Bedrooms Apartment has a usable area of 124sqm (built area of 130sqm) divided as follows:

- Spacious living room with a dining area with a total of 34sqm
- · 2 Bedrooms of 26sqm each
- Closed kitchen of 15.86sqm furnished and equipped, including a dishwasher
- 2 Bathrooms, 1 toilet service
- 2 Balconies