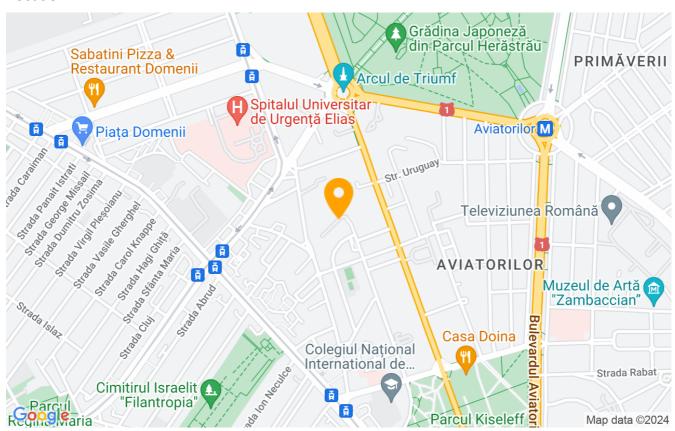

| Close to bus stations, trams, Aviatorilor metro station, Herastrau Park, Kiseleff Park. |  |
|-----------------------------------------------------------------------------------------|--|
|                                                                                         |  |
|                                                                                         |  |
|                                                                                         |  |
|                                                                                         |  |
|                                                                                         |  |
|                                                                                         |  |
|                                                                                         |  |
|                                                                                         |  |
|                                                                                         |  |
|                                                                                         |  |
|                                                                                         |  |
|                                                                                         |  |
|                                                                                         |  |

#### Location