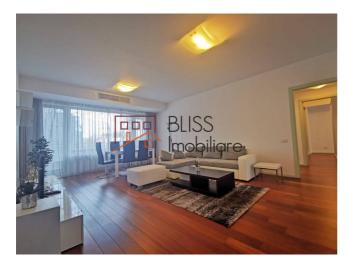

#### **Description**

BLISS Imobiliare presents a 2-Bedrooms Apartment in the Barbu Stefanescu Delavrancea area, located on the 1st/5th floor in a thermally insulated building completed in 2009 with an elevator.

## Near Herastrau and Kiseleff Parks and Aviatorilor Metro station

The 2-Bedrooms Apartment has a usable area of 124sqm (built area of 130sqm) divided as follows:

- Spacious living room with a dining area with a total of 34sqm
- · 2 Bedrooms of 26sqm each
- Closed kitchen of 15.86sqm furnished and equipped, including a dishwasher
- 2 Bathrooms, 1 toilet service
- 2 Balconies