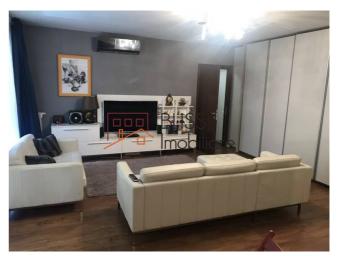

#### **Description**

Beautiful 2-bedroom apartment located in the Central Park Residential Complex.

# Close to the Ștefan cel Mare metro station, Circului Park

It consists of 2 bedrooms, a nice living room, a fitted and equipped open space kitchen (including dishwasher), 2 bathrooms and a 20 sqm terrace.

# **Amenities**

Equipped kitchen

> Dishwasher

Furnished

Private heating

☆ Air conditioning