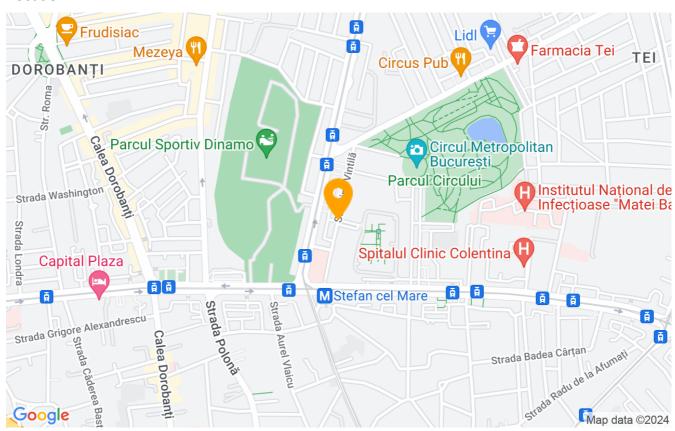

Spacious apartment of 130sqm located on the 1st floor of a building with a height of 1S+D+11.

With an underground parking space, indoor park, 24h security, 24h administration services.

The Central Park residential complex is located in sector 2 of the Municipality of Bucharest, on Dinu Vintilă street, in the immediate vicinity of the Ştefan Cel Mare road and the Ştefan Cel Mare metro station.

Access is from both Dinu Vintilă street and Ștefan cel Mare road.

The complex has an area of 28,000 m2 and consists of 3 buildings with 11 stairs.

| Property details    |             |
|---------------------|-------------|
| Rooms no.           | 3           |
| Constructed surface | 130m²       |
| Apartment type      | Apartment   |
| Type of rooms       | Independent |
| Type of comfort     | Comfort 1   |
| Bedrooms no.        | 2           |
| Kitchens no.        | 1           |
| Bathrooms no.       | 2           |
| Building type       | Block       |
| Year built          | 2008        |
| Config              | 1S+P+11     |
| Floor               | 1           |
| Balconies no.       | 1           |
| State               | Finished    |
| Elevator            | Yes         |
| Parking inside      | 1           |

### Location