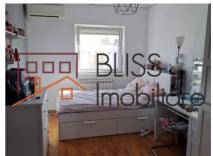

# The apartment comes with a parking space and a storage space.

The apartment has a usable area of approximately 128 sqm, and is separated and compartmentalized as follows: a generous living room, the kitchen (fully furnished and equipped) which is delimited from the living room by a glass wall, the master bedroom, which has its own bathroom, the second bedroom and a separate bathroom.