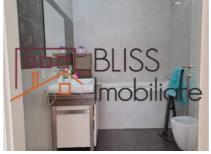

# The apartment comes with a parking space and a storage space.

The apartment has a usable area of approximately 128 sqm, and is separated and compartmentalized as follows: a generous living room, the kitchen (fully furnished and equipped) which is delimited from the living room by a glass wall, the master bedroom, which has its own bathroom, the second bedroom and a separate bathroom.