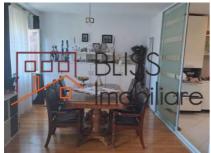

# The apartment comes with a parking space and a storage space.

The apartment has a usable area of approximately 128 sqm, and is separated and compartmentalized as follows: a generous living room, the kitchen (fully furnished and equipped) which is delimited from the living room by a glass wall, the master bedroom, which has its own bathroom, the second bedroom and a separate bathroom.

The heating of the apartment is done individually, the property having its own central heating system and each room being equipped with an air conditioning unit. In the living area, the apartment has a functional wood-burning fireplace, which makes it a perfect place to relax with your loved ones on cold evenings.