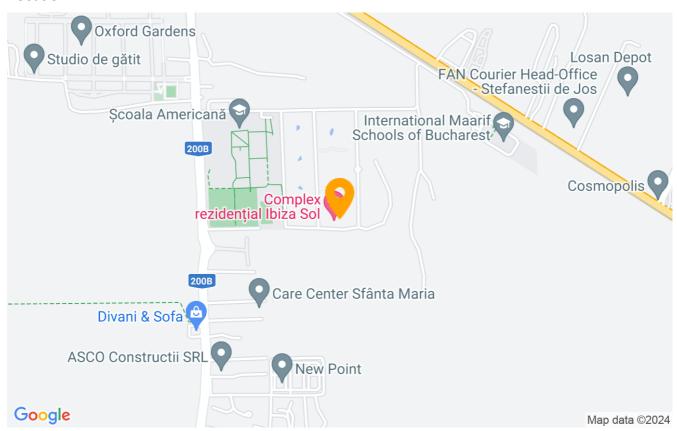

The apartment is located in a highly sought-after area, thanks to the quick access to facilities and top quality services. Starting from local businesses, including shops, grocers, cafes, restaurants, fitness rooms, beauty salons,

clinics (aesthetic, medical, dental and veterinary), car washes and car services, etc., to large shopping centers, the area Pipera offers everything you need for a modern and comfortable lifestyle. Just 10 minutes by car, you will find the Jollie Ville shopping center. Baneasa Shopping City, with the most exclusive shops and fine restaurants, is only 18 minutes away, Promenada Mall 20 minutes away, thus offering a varied range of shops, entertainment and restaurants.

Because education is very important, the area benefits from an impressive number of top schools and kindergartens. A great advantage of this apartment is that it is very close to the American International School, just a 4-minute walk away. Also, the British School of Bucharest is 8 minutes away by car, the Mark Twain High School is 10 minutes away, and the Cambridge School of Bucharest is 11 minutes away. These are just a few examples of nearby schools, and the list can go on, which makes this property the perfect home for a family with children focused on a harmonious growth and development, at high standards.