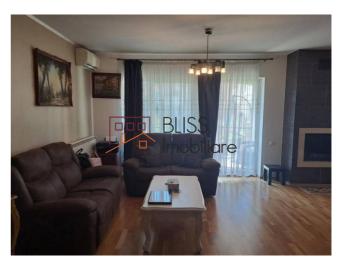

# The apartment comes with a parking space and a storage space.

The apartment has a usable area of approximately 128 sqm, and is separated and compartmentalized as follows: a generous living room, the kitchen (fully furnished and equipped) which is delimited from the living room by a glass wall, the master bedroom, which has its own bathroom, the second bedroom and a separate bathroom.

The heating of the apartment is done individually, the property having its own central heating system and each room being equipped with an air conditioning unit. In the living area, the apartment has a functional wood-burning fireplace, which makes it a perfect place to relax with your loved ones on cold evenings.