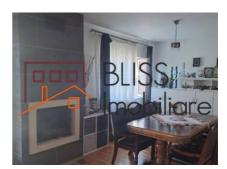

# The apartment comes with a parking space and a storage space.

The apartment has a usable area of approximately 128 sqm, and is separated and compartmentalized as follows: a generous living room, the kitchen (fully furnished and equipped) which is delimited from the living room by a glass wall, the master bedroom, which has its own bathroom, the second bedroom and a separate bathroom.

The heating of the apartment is done individually, the property having its own central heating system and each room being equipped with an air conditioning unit. In the living area, the apartment has a functional wood-burning fireplace, which makes it a perfect place to relax with your loved ones on cold evenings.