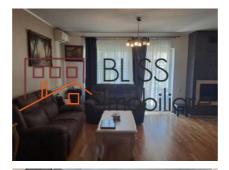

# The apartment comes with a parking space and a storage space.

The apartment has a usable area of approximately 128 sqm, and is separated and compartmentalized as follows: a generous living room, the kitchen (fully furnished and equipped) which is delimited from the living room by a glass wall, the master bedroom, which has its own bathroom, the second bedroom and a separate bathroom.

The heating of the apartment is done individually, the property having its own central heating system and each room being equipped with an air conditioning unit. In the living area, the apartment has a functional wood-burning fireplace, which makes it a perfect place to relax with your loved ones on cold evenings.