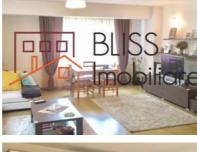

## **Description**

Detached 3 bedroom apartment located in Greenfield Residential Complex.

The apartment has an area of 115 sqm and it is divided into a living room of 35 sqm, 2 bedrooms of 18 sqm and 12 sqm, 2 bathrooms, 1 balcony, 2 parking spaces. Furnished and fully equipped.

## **Amenities**

Equipped kitchen

Furnished

Private heating

Suitable for office

☆ Air conditioning