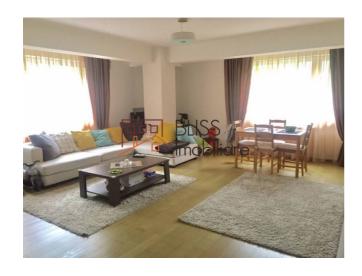

## **Description**

Detached 3 bedroom apartment located in Greenfield Residential Complex.

The apartment has an area of 115 sqm and it is divided into a living room of 35 sqm, 2 bedrooms of 18 sqm and 12 sqm, 2 bathrooms, 1 balcony, 2 parking spaces. Furnished and fully equipped.

The apartment was recently painted and the electrical side and the sockets were replaced.

It has air conditioning, PVC joinery with insulating glass, CATV, internet, metallic door, central heating.

The building is located in a very quiet area. The complex has: children's playgrounds, supermarkets, generous green spaces, administration, permanent security, outdoor lighting, water meter, sewage.