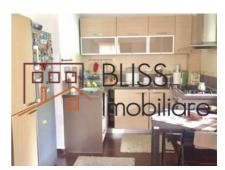

## **Description**

Detached 3 bedroom apartment located in Greenfield Residential Complex.

The apartment has an area of 115 sqm and it is divided into a living room of 35 sqm, 2 bedrooms of 18 sqm and 12 sqm, 2 bathrooms, 1 balcony, 2 parking spaces. Furnished and fully equipped.

## **Amenities**

Equipped kitchen

Furnished

Private heating

Suitable for office

☆ Air conditioning