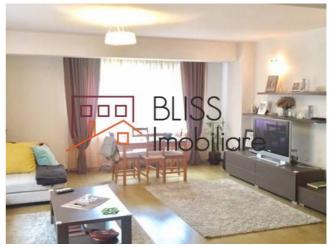

## **Description**

Detached 3 bedroom apartment located in Greenfield Residential Complex.

The apartment has an area of 115 sqm and it is divided into a living room of 35 sqm, 2 bedrooms of 18 sqm and 12 sqm, 2 bathrooms, 1 balcony, 2 parking spaces. Furnished and fully equipped.

The apartment was recently painted and the electrical side and the sockets were replaced.

It has air conditioning, PVC joinery with insulating glass, CATV, internet, metallic door, central heating.

The building is located in a very quiet area. The complex has: children's playgrounds, supermarkets, generous green spaces, administration, permanent security, outdoor lighting, water meter, sewage.