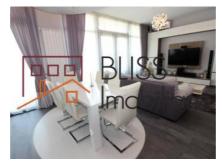

## **Description**

Apartment located on the ground floor of a block in Pipera, total area 147 sqm, composed of living room and dining room 37 sqm, master bedroom 12 sqm and dressing 8 sqm, bedroom and dressing room 19 sqm, kitchen 13 sqm, cellar 1, 67 sqm, bathroom 2.92 sqm, 2 bathrooms of 5.54 and 4.81 square meters respectively.

## **Amenities**

Equipped kitchen

Furnished

Private heating

Suitable for office

☆ Air conditioning