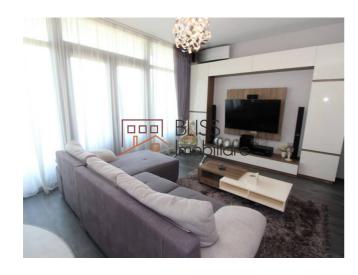

## **Description**

Apartment located on the ground floor of a block in Pipera, total area 147 sqm, composed of living room and dining room 37 sqm, master bedroom 12 sqm and dressing 8 sqm, bedroom and dressing room 19 sqm, kitchen 13 sqm, cellar 1, 67 sqm, bathroom 2.92 sqm, 2 bathrooms of 5.54 and 4.81 square meters respectively.

## **Amenities**

Equipped kitchen

Furnished

Private heating

Suitable for office

☆ Air conditioning