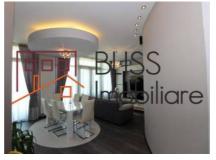

## **Description**

Apartment located on the ground floor of a block in Pipera, total area 147 sqm, composed of living room and dining room 37 sqm, master bedroom 12 sqm and dressing 8 sqm, bedroom and dressing room 19 sqm, kitchen 13 sqm, cellar 1, 67 sqm, bathroom 2.92 sqm, 2 bathrooms of 5.54 and 4.81 square meters respectively.

## **Amenities**

Equipped kitchen

Furnished

Private heating

Suitable for office

☆ Air conditioning