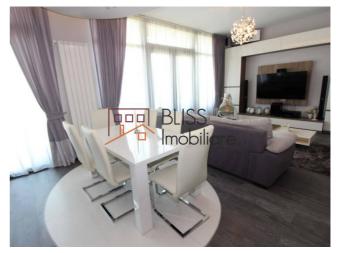

## **Description**

Apartment located on the ground floor of a block in Pipera, total area 147 sqm, composed of living room and dining room 37 sqm, master bedroom 12 sqm and dressing 8 sqm, bedroom and dressing room 19 sqm, kitchen 13 sqm, cellar 1, 67 sqm, bathroom 2.92 sqm, 2 bathrooms of 5.54 and 4.81 square meters respectively.

## **Amenities**

Equipped kitchen

Furnished

Private heating

Suitable for office

☆ Air conditioning