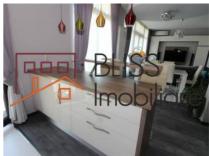

## **Description**

Apartment located on the ground floor of a block in Pipera, total area 147 sqm, composed of living room and dining room 37 sqm, master bedroom 12 sqm and dressing 8 sqm, bedroom and dressing room 19 sqm, kitchen 13 sqm, cellar 1, 67 sqm, bathroom 2.92 sqm, 2 bathrooms of 5.54 and 4.81 square meters respectively.

## **Amenities**

Equipped kitchen

Furnished

Private heating

Suitable for office

☆ Air conditioning