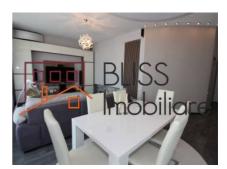

## **Description**

Apartment located on the ground floor of a block in Pipera, total area 147 sqm, composed of living room and dining room 37 sqm, master bedroom 12 sqm and dressing 8 sqm, bedroom and dressing room 19 sqm, kitchen 13 sqm, cellar 1, 67 sqm, bathroom 2.92 sqm, 2 bathrooms of 5.54 and 4.81 square meters respectively.

## **Amenities**

Equipped kitchen

Furnished

Private heating

Suitable for office

☆ Air conditioning