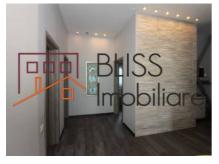

## **Description**

Apartment located on the ground floor of a block in Pipera, total area 147 sqm, composed of living room and dining room 37 sqm, master bedroom 12 sqm and dressing 8 sqm, bedroom and dressing room 19 sqm, kitchen 13 sqm, cellar 1, 67 sqm, bathroom 2.92 sqm, 2 bathrooms of 5.54 and 4.81 square meters respectively.

2 parking spaces in the basement of the building, technical space and laundry in the basement of the building.

It is fully furnished and equipped, it has many improvements and facilities, quality finishes, video surveillance.