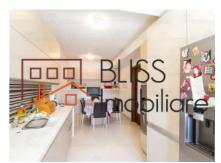

seable surface       | 153m²        |
| Apartment type        | Apartment    |
| Type of rooms         | Independent  |
| Type of comfort       | Deluxe       |
| Bedrooms no.          | 2            |
| Kitchens no.          | 1            |
| Bathrooms no.         | 2            |
| Building type         | Block        |
| Year built            | 2010         |
| Config                | 1S+P+5       |
| Floor                 | 2            |
| Balconies no.         | 2            |
| State                 | Finished     |
| Elevator              | Yes          |
| Parking inside        | 1            |
| Earthquake risk class | Unclassified |

## **Amenities**

Equipped kitchen

Furnished

Private heating

Suitable for office

☆ Air conditioning

#### Location



### **Photos**