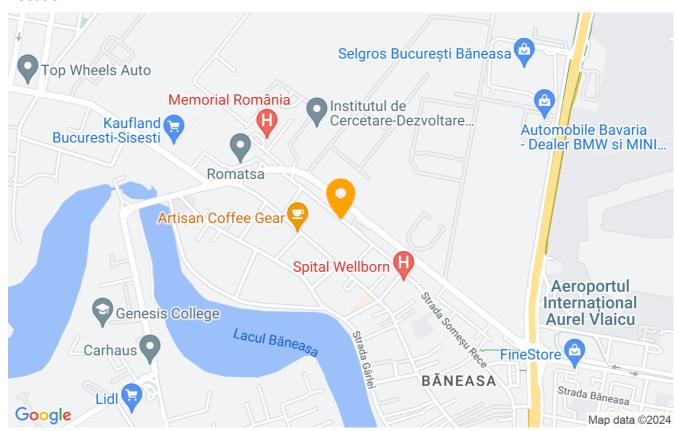

| 3            |
| Useable surface       | 153m²        |
| Apartment type        | Apartment    |
| Type of rooms         | Independent  |
| Type of comfort       | Deluxe       |
| Bedrooms no.          | 2            |
| Kitchens no.          | 1            |
| Bathrooms no.         | 2            |
| Building type         | Block        |
| Year built            | 2010         |
| Config                | 1S+P+5       |
| Floor                 | 2            |
| Balconies no.         | 2            |
| State                 | Finished     |
| Elevator              | Yes          |
| Parking inside        | 1            |
| Earthquake risk class | Unclassified |

## **Amenities**

Equipped kitchen

Furnished

Private heating

Suitable for office

☆ Air conditioning

#### Location



### **Photos**