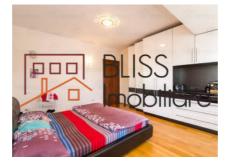

Useable surface       | 153m²        |
| Apartment type        | Apartment    |
| Type of rooms         | Independent  |
| Type of comfort       | Deluxe       |
| Bedrooms no.          | 2            |
| Kitchens no.          | 1            |
| Bathrooms no.         | 2            |
| Building type         | Block        |
| Year built            | 2010         |
| Config                | 1S+P+5       |
| Floor                 | 2            |
| Balconies no.         | 2            |
| State                 | Finished     |
| Elevator              | Yes          |
| Parking inside        | 1            |
| Earthquake risk class | Unclassified |

## **Amenities**

Equipped kitchen

Furnished

Private heating

Suitable for office

☆ Air conditioning

#### Location



### **Photos**