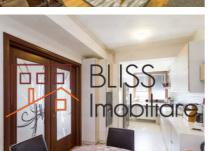

|
| Useable surface       | 153m²        |
| Apartment type        | Apartment    |
| Type of rooms         | Independent  |
| Type of comfort       | Deluxe       |
| Bedrooms no.          | 2            |
| Kitchens no.          | 1            |
| Bathrooms no.         | 2            |
| Building type         | Block        |
| Year built            | 2010         |
| Config                | 1S+P+5       |
| Floor                 | 2            |
| Balconies no.         | 2            |
| State                 | Finished     |
| Elevator              | Yes          |
| Parking inside        | 1            |
| Earthquake risk class | Unclassified |

## **Amenities**

Equipped kitchen

Furnished

Private heating

Suitable for office

☆ Air conditioning

#### Location



### **Photos**