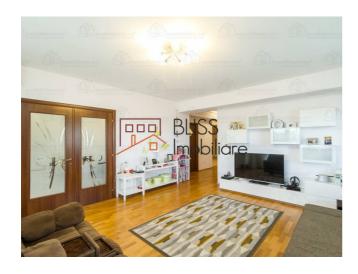

# **Description**

| Property details      |              |
|-----------------------|--------------|
| Rooms no.             | 3            |
| Useable surface       | 153m²        |
| Apartment type        | Apartment    |
| Type of rooms         | Independent  |
| Type of comfort       | Deluxe       |
| Bedrooms no.          | 2            |
| Kitchens no.          | 1            |
| Bathrooms no.         | 2            |
| Building type         | Block        |
| Year built            | 2010         |
| Config                | 1S+P+5       |
| Floor                 | 2            |
| Balconies no.         | 2            |
| State                 | Finished     |
| Elevator              | Yes          |
| Parking inside        | 1            |
| Earthquake risk class | Unclassified |

## **Amenities**

Equipped kitchen

Furnished

Private heating

Suitable for office

☆ Air conditioning

### **Photos**