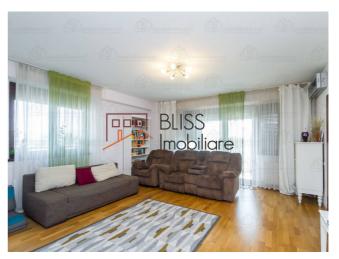

# **Description**

| Property details      |              |
|-----------------------|--------------|
| Rooms no.             | 3            |
| Useable surface       | 153m²        |
| Apartment type        | Apartment    |
| Type of rooms         | Independent  |
| Type of comfort       | Deluxe       |
| Bedrooms no.          | 2            |
| Kitchens no.          | 1            |
| Bathrooms no.         | 2            |
| Building type         | Block        |
| Year built            | 2010         |
| Config                | 1S+P+5       |
| Floor                 | 2            |
| Balconies no.         | 2            |
| State                 | Finished     |
| Elevator              | Yes          |
| Parking inside        | 1            |
| Earthquake risk class | Unclassified |

## **Amenities**

Equipped kitchen

Furnished

Private heating

Suitable for office

☆ Air conditioning

### **Photos**