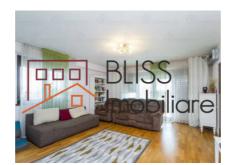

| Useable surface       | 153m²        |
| Apartment type        | Apartment    |
| Type of rooms         | Independent  |
| Type of comfort       | Deluxe       |
| Bedrooms no.          | 2            |
| Kitchens no.          | 1            |
| Bathrooms no.         | 2            |
| Building type         | Block        |
| Year built            | 2010         |
| Config                | 1S+P+5       |
| Floor                 | 2            |
| Balconies no.         | 2            |
| State                 | Finished     |
| Elevator              | Yes          |
| Parking inside        | 1            |
| Earthquake risk class | Unclassified |

## **Amenities**

Equipped kitchen

Furnished

Private heating

Suitable for office

☆ Air conditioning

#### Location



### **Photos**