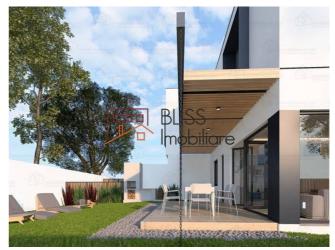

#### **Description**

Villa with modern architecture, located in a new residential complex, GF + 1F, in Pipera located in an residential area. Each villa has its own yard and 2 parking spaces inside the lot.

The houses have 145 sqm usable plus 18 sqm terrace, have 3 bedrooms, 3 bathrooms, a living room and multiple storage spaces. The yard (green space) has an area of approximately 265 square meters.

On the ground floor the houses have a generous living room of 50 sqm, furnished and equipped kitchen (refrigerator, gas hob, electric oven, dishwasher) of 20 sqm and pantry for storage, bathroom with shower, technical room and a spacious entrance.

The access to the terrace and the private yard is made both from the kitchen and from the living room.

Upstairs are 3 bedrooms and 2 bathrooms. The master bedroom has 22 sqm and has a walk in dressing of 6 sqm. The master bathroom has 9 sqm and has both bathtub and shower, 2 sinks, toilet and bidet.