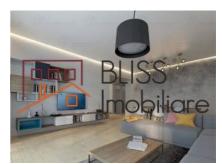

The houses have 145 sqm usable plus 18 sqm terrace, have 3 bedrooms, 3 bathrooms, a living room and multiple storage spaces. The yard (green space) has an area of approximately 265 square meters.

On the ground floor the houses have a generous living room of 50 sqm, furnished and equipped kitchen (refrigerator, gas hob, electric oven, dishwasher) of 20 sqm and pantry for storage, bathroom with shower, technical room and a spacious entrance.