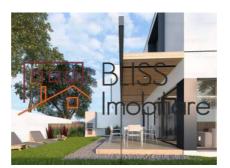

#### **Description**

Villa with modern architecture, located in a new residential complex, GF + 1F, in Pipera located in an residential area. Each villa has its own yard and 2 parking spaces inside the lot.

The houses have 145 sqm usable plus 18 sqm terrace, have 3 bedrooms, 3 bathrooms, a living room and multiple storage spaces. The yard (green space) has an area of approximately 265 square meters.

On the ground floor the houses have a generous living room of 50 sqm, furnished and equipped kitchen (refrigerator, gas hob, electric oven, dishwasher) of 20 sqm and pantry for storage, bathroom with shower, technical room and a spacious entrance.