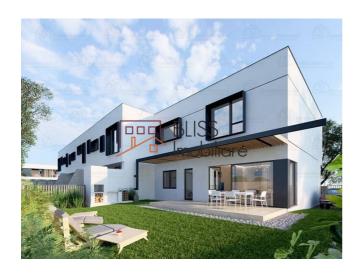

#### **Description**

Villa with modern architecture, located in a new residential complex, GF + 1F, in Pipera located in an residential area. Each villa has its own yard and 2 parking spaces inside the lot.

The houses have 145 sqm usable plus 18 sqm terrace, have 3 bedrooms, 3 bathrooms, a living room and multiple storage spaces. The yard (green space) has an area of approximately 265 square meters.

On the ground floor the houses have a generous living room of 50 sqm, furnished and equipped kitchen (refrigerator, gas hob, electric oven, dishwasher) of 20 sqm and pantry for storage, bathroom with shower, technical room and a spacious entrance.

The access to the terrace and the private yard is made both from the kitchen and from the living room.

Upstairs are 3 bedrooms and 2 bathrooms. The master bedroom has 22 sqm and has a walk in dressing of 6 sqm. The master bathroom has 9 sqm and has both bathtub and shower, 2 sinks, toilet and bidet.