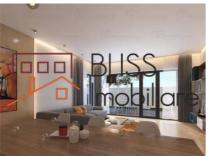

The houses have 145 sqm usable plus 18 sqm terrace, have 3 bedrooms, 3 bathrooms, a living room and multiple storage spaces. The yard (green space) has an area of approximately 265 square meters.

On the ground floor the houses have a generous living room of 50 sqm, furnished and equipped kitchen (refrigerator, gas hob, electric oven, dishwasher) of 20 sqm and pantry for storage, bathroom with shower, technical room and a spacious entrance.

The access to the terrace and the private yard is made both from the kitchen and from the living room.

Upstairs are 3 bedrooms and 2 bathrooms. The master bedroom has 22 sqm and has a walk in dressing of 6 sqm. The master bathroom has 9 sqm and has both bathtub and shower, 2 sinks, toilet and bidet.