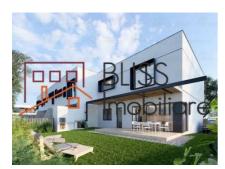

#### **Description**

Villa with modern architecture, located in a new residential complex, GF + 1F, in Pipera located in an residential area. Each villa has its own yard and 2 parking spaces inside the lot.

The houses have 145 sqm usable plus 18 sqm terrace, have 3 bedrooms, 3 bathrooms, a living room and multiple storage spaces. The yard (green space) has an area of approximately 265 square meters.

On the ground floor the houses have a generous living room of 50 sqm, furnished and equipped kitchen (refrigerator, gas hob, electric oven, dishwasher) of 20 sqm and pantry for storage, bathroom with shower, technical room and a spacious entrance.

The access to the terrace and the private yard is made both from the kitchen and from the living room.

Upstairs are 3 bedrooms and 2 bathrooms. The master bedroom has 22 sqm and has a walk in dressing of 6 sqm. The master bathroom has 9 sqm and has both bathtub and shower, 2 sinks, toilet and bidet.