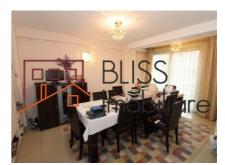

The building has a semi-basement garage for 3 cars, boiler room.

The ground floor consists of lobby access, service bath, generous living room with bar, dining for 10 people and kitchen.

The first floor consists of a dressing room with a dressing room, a bathroom and a terrace, a child bedroom and a second bedroom with a terrace. For the secondary bedroom and child is allocated a bathroom with shower.