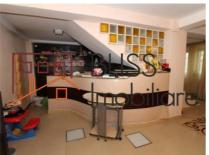

The building has a semi-basement garage for 3 cars, boiler room.

The ground floor consists of lobby access, service bath, generous living room with bar, dining for 10 people and kitchen.

The first floor consists of a dressing room with a dressing room, a bathroom and a terrace, a child bedroom and a second bedroom with a terrace. For the secondary bedroom and child is allocated a bathroom with shower.