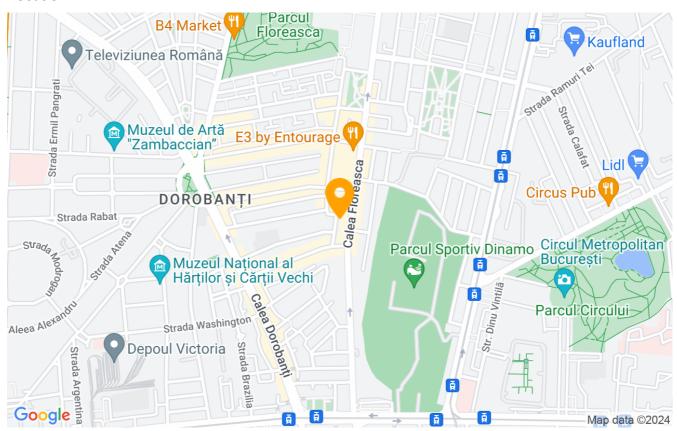

able surface       | 380m²        |
| Constructed surface   | 400m²        |
| Bedrooms no.          | 4            |
| Kitchens no.          | 1            |
| Bathrooms no.         | 4            |
| Toilets no.           | 1            |
| Building type         | Villa        |
| Year built            | 2005         |
| Balconies no.         | 3            |
| State                 | Finished     |
| Total land            | 260m²        |
| Courtyard             | 60m²         |
| Parking inside        | 3            |
| Parking outside       | 3            |
| Storage no.           | 1            |
| Earthquake risk class | Unclassified |

# **Amenities**

Equipped kitchen

Furnished (Willing to take out )

Private heating

Suitable for office

☆ Air conditioning

Sauna

### Location



## **Photos**