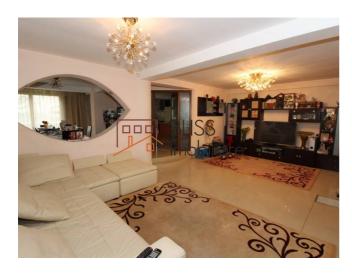

The building has a semi-basement garage for 3 cars, boiler room.

The ground floor consists of lobby access, service bath, generous living room with bar, dining for 10 people and kitchen.

The first floor consists of a dressing room with a dressing room, a bathroom and a terrace, a child bedroom and a second bedroom with a terrace. For the secondary bedroom and child is allocated a bathroom with shower.