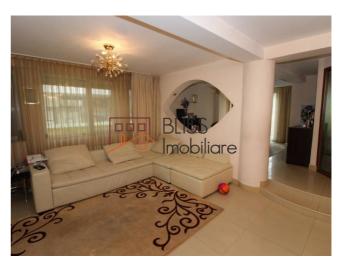

The building has a semi-basement garage for 3 cars, boiler room.

The ground floor consists of lobby access, service bath, generous living room with bar, dining for 10 people and kitchen.

The first floor consists of a dressing room with a dressing room, a bathroom and a terrace, a child bedroom and a second bedroom with a terrace. For the secondary bedroom and child is allocated a bathroom with shower.