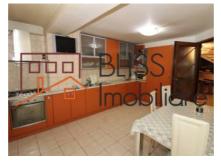

The building has a semi-basement garage for 3 cars, boiler room.

The ground floor consists of lobby access, service bath, generous living room with bar, dining for 10 people and kitchen.

The first floor consists of a dressing room with a dressing room, a bathroom and a terrace, a child bedroom and a second bedroom with a terrace. For the secondary bedroom and child is allocated a bathroom with shower.