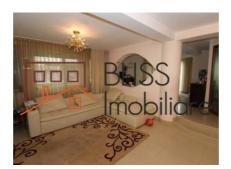

The building has a semi-basement garage for 3 cars, boiler room.

The ground floor consists of lobby access, service bath, generous living room with bar, dining for 10 people and kitchen.

The first floor consists of a dressing room with a dressing room, a bathroom and a terrace, a child bedroom and a second bedroom with a terrace. For the secondary bedroom and child is allocated a bathroom with shower.