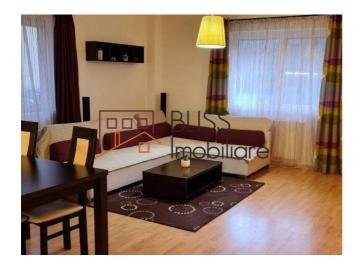

## **Description**

| Property details    |             |
|---------------------|-------------|
| Rooms no.           | 2           |
| Useable surface     | 63m²        |
| Constructed surface | 65m²        |
| Apartment type      | Apartment   |
| Type of rooms       | Independent |
| Type of comfort     | Comfort 1   |
| Bedrooms no.        | 1           |
| Kitchens no.        | 1           |
| Bathrooms no.       | 1           |
| Building type       | Block       |
| Config              |             |
| Floor               | Groundfloor |
| State               | Finished    |
| Parking outside     | 1           |

#### **Amenities**

Equipped kitchen Mishwasher Furnished

Private heating Suitable for office Air conditioning

### **Photos**