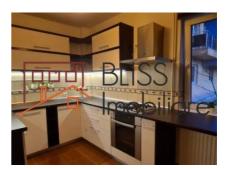

bucharest-55925

## **Description**

| Property details    |             |
|---------------------|-------------|
| Rooms no.           | 2           |
| Useable surface     | 63m²        |
| Constructed surface | 65m²        |
| Apartment type      | Apartment   |
| Type of rooms       | Independent |
| Type of comfort     | Comfort 1   |
| Bedrooms no.        | 1           |
| Kitchens no.        | 1           |
| Bathrooms no.       | 1           |
| Building type       | Block       |
| Config              |             |
| Floor               | Groundfloor |
| State               | Finished    |
| Parking outside     | 1           |

#### **Amenities**

Equipped kitchen Mishwasher Furnished

Private heating Suitable for office Air conditioning

#### Location



### **Photos**