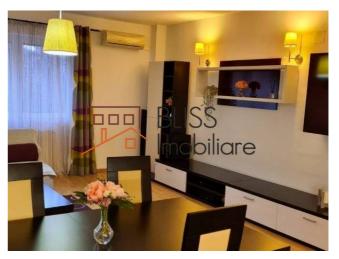

## **Description**

| Property details    |             |
|---------------------|-------------|
| Rooms no.           | 2           |
| Useable surface     | 63m²        |
| Constructed surface | 65m²        |
| Apartment type      | Apartment   |
| Type of rooms       | Independent |
| Type of comfort     | Comfort 1   |
| Bedrooms no.        | 1           |
| Kitchens no.        | 1           |
| Bathrooms no.       | 1           |
| Building type       | Block       |
| Config              |             |
| Floor               | Groundfloor |
| State               | Finished    |
| Parking outside     | 1           |

#### **Amenities**

Equipped kitchen Mishwasher Furnished

Private heating Suitable for office Air conditioning

### **Photos**