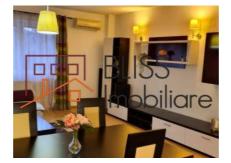

era-bucharest-55925

## **Description**

| Property details    |             |
|---------------------|-------------|
| Rooms no.           | 2           |
| Useable surface     | 63m²        |
| Constructed surface | 65m²        |
| Apartment type      | Apartment   |
| Type of rooms       | Independent |
| Type of comfort     | Comfort 1   |
| Bedrooms no.        | 1           |
| Kitchens no.        | 1           |
| Bathrooms no.       | 1           |
| Building type       | Block       |
| Config              |             |
| Floor               | Groundfloor |
| State               | Finished    |
| Parking outside     | 1           |

#### **Amenities**

Equipped kitchen Mishwasher Furnished

Private heating Suitable for office Air conditioning

#### Location



### **Photos**