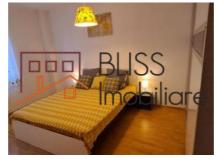

a-bucharest-55925

## **Description**

| Property details    |             |
|---------------------|-------------|
| Rooms no.           | 2           |
| Useable surface     | 63m²        |
| Constructed surface | 65m²        |
| Apartment type      | Apartment   |
| Type of rooms       | Independent |
| Type of comfort     | Comfort 1   |
| Bedrooms no.        | 1           |
| Kitchens no.        | 1           |
| Bathrooms no.       | 1           |
| Building type       | Block       |
| Config              |             |
| Floor               | Groundfloor |
| State               | Finished    |
| Parking outside     | 1           |

#### **Amenities**

Equipped kitchen Mishwasher Furnished

Private heating Suitable for office Air conditioning

#### Location



### **Photos**