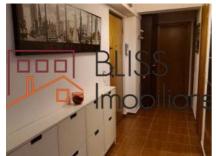

ipera-bucharest-55925

## **Description**

| Property details    |             |
|---------------------|-------------|
| Rooms no.           | 2           |
| Useable surface     | 63m²        |
| Constructed surface | 65m²        |
| Apartment type      | Apartment   |
| Type of rooms       | Independent |
| Type of comfort     | Comfort 1   |
| Bedrooms no.        | 1           |
| Kitchens no.        | 1           |
| Bathrooms no.       | 1           |
| Building type       | Block       |
| Config              |             |
| Floor               | Groundfloor |
| State               | Finished    |
| Parking outside     | 1           |

#### **Amenities**

Equipped kitchen Mishwasher Furnished

Private heating Suitable for office Air conditioning

#### Location



### **Photos**