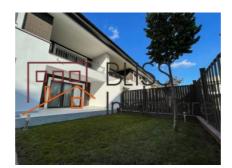

#### **Description**

House, 6 rooms, located in Oxford Gardens Residential Complex.

The house has a built area of 320 sqm and benefits from a private garden of 270 sqm.

Not furnished. It has a parking space inside and one outside.

| Property details      |              |
|-----------------------|--------------|
| Rooms no.             | 6            |
| Useable surface       | 260m²        |
| Constructed surface   | 320m²        |
| Bedrooms no.          | 4            |
| Kitchens no.          | 1            |
| Bathrooms no.         | 5            |
| Building type         | Villa        |
| Year built            | 2010         |
| Balconies no.         | 1            |
| State                 | Finished     |
| Total land            | 400m²        |
| Print                 | 140m²        |
| Courtyard             | 270m²        |
| Parking inside        | 1            |
| Parking outside       | 1            |
| Earthquake risk class | Unclassified |
| From developer        | Yes          |