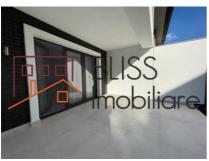

#### **Description**

House, 6 rooms, located in Oxford Gardens Residential Complex.

The house has a built area of 320 sqm and benefits from a private garden of 270 sqm.

Not furnished. It has a parking space inside and one outside.

| Property details      |              |
|-----------------------|--------------|
| Rooms no.             | 6            |
| Useable surface       | 260m²        |
| Constructed surface   | 320m²        |
| Bedrooms no.          | 4            |
| Kitchens no.          | 1            |
| Bathrooms no.         | 5            |
| Building type         | Villa        |
| Year built            | 2010         |
| Balconies no.         | 1            |
| State                 | Finished     |
| Total land            | 400m²        |
| Print                 | 140m²        |
| Courtyard             | 270m²        |
| Parking inside        | 1            |
| Parking outside       | 1            |
| Earthquake risk class | Unclassified |
| From developer        | Yes          |