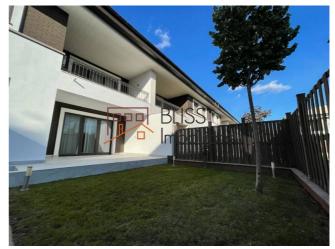

#### **Description**

House, 6 rooms, located in Oxford Gardens Residential Complex.

The house has a built area of 320 sqm and benefits from a private garden of 270 sqm.

Not furnished. It has a parking space inside and one outside.

| Property details      |              |
|-----------------------|--------------|
| Rooms no.             | 6            |
| Useable surface       | 260m²        |
| Constructed surface   | 320m²        |
| Bedrooms no.          | 4            |
| Kitchens no.          | 1            |
| Bathrooms no.         | 5            |
| Building type         | Villa        |
| Year built            | 2010         |
| Balconies no.         | 1            |
| State                 | Finished     |
| Total land            | 400m²        |
| Print                 | 140m²        |
| Courtyard             | 270m²        |
| Parking inside        | 1            |
| Parking outside       | 1            |
| Earthquake risk class | Unclassified |
| From developer        | Yes          |