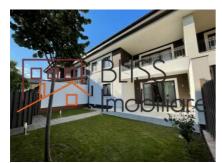

#### **Description**

House, 6 rooms, located in Oxford Gardens Residential Complex.

The house has a built area of 320 sqm and benefits from a private garden of 270 sqm.

Not furnished. It has a parking space inside and one outside.

| Property details      |              |
|-----------------------|--------------|
| Rooms no.             | 6            |
| Useable surface       | 260m²        |
| Constructed surface   | 320m²        |
| Bedrooms no.          | 4            |
| Kitchens no.          | 1            |
| Bathrooms no.         | 5            |
| Building type         | Villa        |
| Year built            | 2010         |
| Balconies no.         | 1            |
| State                 | Finished     |
| Total land            | 400m²        |
| Print                 | 140m²        |
| Courtyard             | 270m²        |
| Parking inside        | 1            |
| Parking outside       | 1            |
| Earthquake risk class | Unclassified |
| From developer        | Yes          |