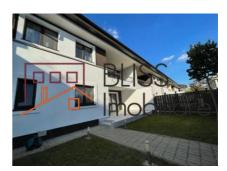

#### **Description**

House, 6 rooms, located in Oxford Gardens Residential Complex.

The house has a built area of 320 sqm and benefits from a private garden of 270 sqm.

Not furnished. It has a parking space inside and one outside.

| Property details      |              |
|-----------------------|--------------|
| Rooms no.             | 6            |
| Useable surface       | 260m²        |
| Constructed surface   | 320m²        |
| Bedrooms no.          | 4            |
| Kitchens no.          | 1            |
| Bathrooms no.         | 5            |
| Building type         | Villa        |
| Year built            | 2010         |
| Balconies no.         | 1            |
| State                 | Finished     |
| Total land            | 400m²        |
| Print                 | 140m²        |
| Courtyard             | 270m²        |
| Parking inside        | 1            |
| Parking outside       | 1            |
| Earthquake risk class | Unclassified |
| From developer        | Yes          |