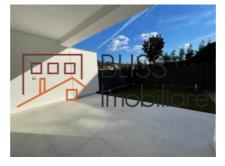

#### **Description**

House, 6 rooms, located in Oxford Gardens Residential Complex.

The house has a built area of 320 sqm and benefits from a private garden of 270 sqm.

Not furnished. It has a parking space inside and one outside.

| Property details      |              |
|-----------------------|--------------|
| Rooms no.             | 6            |
| Useable surface       | 260m²        |
| Constructed surface   | 320m²        |
| Bedrooms no.          | 4            |
| Kitchens no.          | 1            |
| Bathrooms no.         | 5            |
| Building type         | Villa        |
| Year built            | 2010         |
| Balconies no.         | 1            |
| State                 | Finished     |
| Total land            | 400m²        |
| Print                 | 140m²        |
| Courtyard             | 270m²        |
| Parking inside        | 1            |
| Parking outside       | 1            |
| Earthquake risk class | Unclassified |
| From developer        | Yes          |