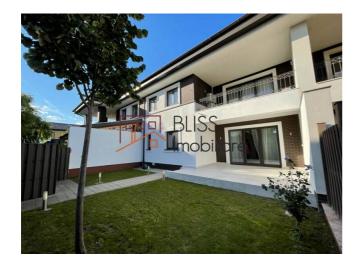

#### **Description**

House, 6 rooms, located in Oxford Gardens Residential Complex.

The house has a built area of 320 sqm and benefits from a private garden of 270 sqm.

Not furnished. It has a parking space inside and one outside.

| Property details      |              |
|-----------------------|--------------|
| Rooms no.             | 6            |
| Useable surface       | 260m²        |
| Constructed surface   | 320m²        |
| Bedrooms no.          | 4            |
| Kitchens no.          | 1            |
| Bathrooms no.         | 5            |
| Building type         | Villa        |
| Year built            | 2010         |
| Balconies no.         | 1            |
| State                 | Finished     |
| Total land            | 400m²        |
| Print                 | 140m²        |
| Courtyard             | 270m²        |
| Parking inside        | 1            |
| Parking outside       | 1            |
| Earthquake risk class | Unclassified |
| From developer        | Yes          |