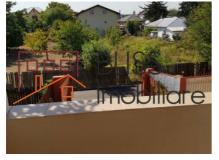

## House located in the Pipera area, near Pipera Boulevard

The residence is a 1 storey house (GF + 1), with an usable area of 80 sqm and a well-groomed front yard of 40 sqm, perfect for relaxing and entertaining activities.

The layout of the house is as follows: on the ground floor you will find a spacious living room of 20 sqm with an open kitchen and a guest toilet. The access in the house is made through a secured courtyard.