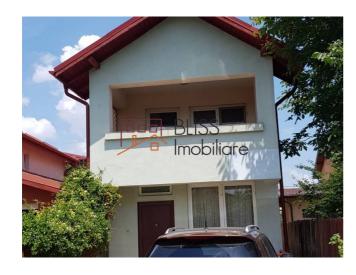

#### **Description**

Small freestanding house located in the Pipera area, one step away from the Pipera Boulevard, where there are countless educational institutions, private medical clinics and commercial spaces.

## House located in the Pipera area, near Pipera Boulevard

The residence is a 1 storey house (GF + 1), with an usable area of 80 sqm and a well-groomed front yard of 40 sqm, perfect for relaxing and entertaining activities.

The layout of the house is as follows: on the ground floor you will find a spacious living room of 20 sqm with an open kitchen and a guest toilet. The access in the house is made through a secured courtyard.