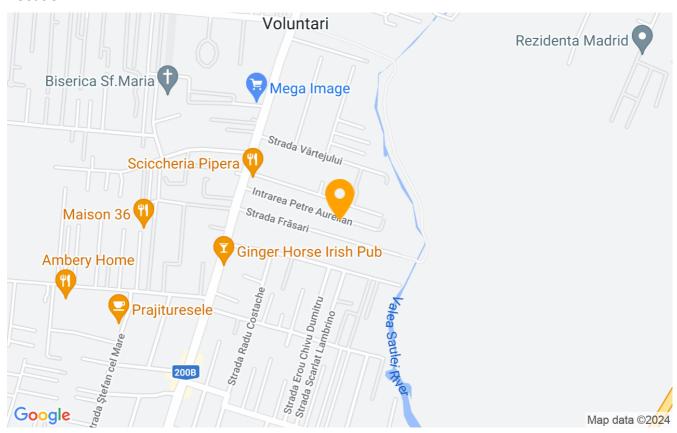

The Pipera neighborhood is located in the North-East part of Bucharest. It is bordered on the North by the Ring Road and Tunari commune, on the East by the town of Voluntari, on the West by the Baneasa and Aviatiei neighborhoods, on the South by Tei Lake.

The Pipera neighborhood allows quick access to Baneasa and Otopeni airports, to the new Bucharest-Ploiesti

highway, but also to the Baneasa commercial area and the Pipera industrial platform, where numerous office buildings have recently developed.

Regarding the public transport, the Pipera metro station quickly connects with the center of Bucharest; near the house there is also the STB 135 line.

| Property details      |              |
|-----------------------|--------------|
| Rooms no.             | 2            |
| Useable surface       | 80m²         |
| Bedrooms no.          | 1            |
| Kitchens no.          | 1            |
| Bathrooms no.         | 1            |
| Toilets no.           | 1            |
| Building type         | House        |
| Year built            | 2000         |
| Balconies no.         | 1            |
| State                 | Finished     |
| Total land            | 90m²         |
| Print                 | 45m²         |
| Courtyard             | 40m²         |
| Parking outside       | 1            |
| Earthquake risk class | Unclassified |