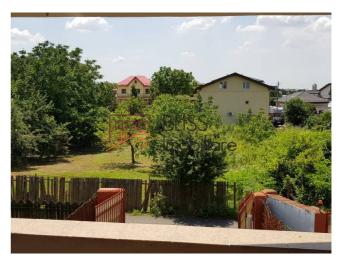

Upstairs you will find a hallway which gives access to the large bedroom with balcony and a bathroom with shower, the space being intimate and overlooking the quiet area.

The house is fully furnished and equipped, with an outdoor parking space and facilities such as central heating and air conditioning.