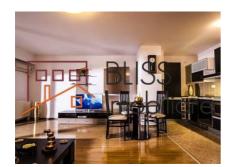

# **Description**

| Property details      |              |
|-----------------------|--------------|
| Rooms no.             | 2            |
| Constructed surface   | 110m²        |
| Apartment type        | Apartment    |
| Type of comfort       | Comfort 1    |
| Bedrooms no.          | 1            |
| Kitchens no.          | 1            |
| Bathrooms no.         | 2            |
| Building type         | Block        |
| Year built            | 2009         |
| Config                | P+13         |
| Floor                 | 13           |
| Balconies no.         | 1            |
| State                 | Finished     |
| Elevator              | Yes          |
| Parking inside        | 1            |
| Parking outside       | 1            |
| Storage no.           | 1            |
| Earthquake risk class | Unclassified |

## **Amenities**

Equipped kitchen Mishwasher Furnished

Private heating Suitable for office Air conditioning

### **Photos**