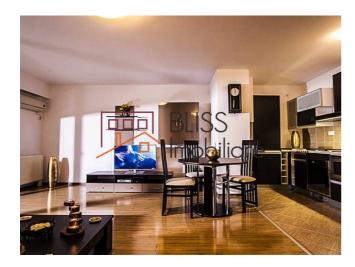

# **Description**

| Property details      |              |
|-----------------------|--------------|
| Rooms no.             | 2            |
| Constructed surface   | 110m²        |
| Apartment type        | Apartment    |
| Type of comfort       | Comfort 1    |
| Bedrooms no.          | 1            |
| Kitchens no.          | 1            |
| Bathrooms no.         | 2            |
| Building type         | Block        |
| Year built            | 2009         |
| Config                | P+13         |
| Floor                 | 13           |
| Balconies no.         | 1            |
| State                 | Finished     |
| Elevator              | Yes          |
| Parking inside        | 1            |
| Parking outside       | 1            |
| Storage no.           | 1            |
| Earthquake risk class | Unclassified |

## **Amenities**

Equipped kitchen Mishwasher Furnished

Private heating Suitable for office Air conditioning

### **Photos**