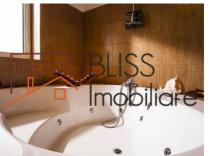

# **Description**

| Property details      |              |
|-----------------------|--------------|
| Rooms no.             | 2            |
| Constructed surface   | 110m²        |
| Apartment type        | Apartment    |
| Type of comfort       | Comfort 1    |
| Bedrooms no.          | 1            |
| Kitchens no.          | 1            |
| Bathrooms no.         | 2            |
| Building type         | Block        |
| Year built            | 2009         |
| Config                | P+13         |
| Floor                 | 13           |
| Balconies no.         | 1            |
| State                 | Finished     |
| Elevator              | Yes          |
| Parking inside        | 1            |
| Parking outside       | 1            |
| Storage no.           | 1            |
| Earthquake risk class | Unclassified |