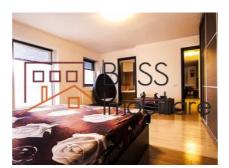

# **Description**

| Property details      |              |
|-----------------------|--------------|
| Rooms no.             | 2            |
| Constructed surface   | 110m²        |
| Apartment type        | Apartment    |
| Type of comfort       | Comfort 1    |
| Bedrooms no.          | 1            |
| Kitchens no.          | 1            |
| Bathrooms no.         | 2            |
| Building type         | Block        |
| Year built            | 2009         |
| Config                | P+13         |
| Floor                 | 13           |
| Balconies no.         | 1            |
| State                 | Finished     |
| Elevator              | Yes          |
| Parking inside        | 1            |
| Parking outside       | 1            |
| Storage no.           | 1            |
| Earthquake risk class | Unclassified |

## **Amenities**

Equipped kitchen Mishwasher Furnished

Private heating Suitable for office Air conditioning

### **Photos**