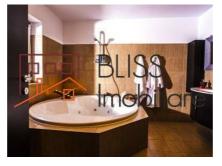

# **Description**

| Property details      |              |
|-----------------------|--------------|
| Rooms no.             | 2            |
| Constructed surface   | 110m²        |
| Apartment type        | Apartment    |
| Type of comfort       | Comfort 1    |
| Bedrooms no.          | 1            |
| Kitchens no.          | 1            |
| Bathrooms no.         | 2            |
| Building type         | Block        |
| Year built            | 2009         |
| Config                | P+13         |
| Floor                 | 13           |
| Balconies no.         | 1            |
| State                 | Finished     |
| Elevator              | Yes          |
| Parking inside        | 1            |
| Parking outside       | 1            |
| Storage no.           | 1            |
| Earthquake risk class | Unclassified |