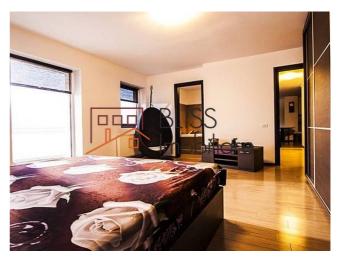

# **Description**

| Property details      |              |
|-----------------------|--------------|
| Rooms no.             | 2            |
| Constructed surface   | 110m²        |
| Apartment type        | Apartment    |
| Type of comfort       | Comfort 1    |
| Bedrooms no.          | 1            |
| Kitchens no.          | 1            |
| Bathrooms no.         | 2            |
| Building type         | Block        |
| Year built            | 2009         |
| Config                | P+13         |
| Floor                 | 13           |
| Balconies no.         | 1            |
| State                 | Finished     |
| Elevator              | Yes          |
| Parking inside        | 1            |
| Parking outside       | 1            |
| Storage no.           | 1            |
| Earthquake risk class | Unclassified |

## **Amenities**

Equipped kitchen Mishwasher Furnished

Private heating Suitable for office Air conditioning

### **Photos**