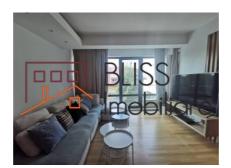

# Close to Piata Floreasca, shops, restaurants, Mall Promenada, subway

It consists of 4 bedrooms, a superbly furnished living room with dining area, a fitted and equipped semi-open kitchen (including dishwasher), 3 bathrooms and 2 balconies.

The apartment is bright with many windows and extends over three levels.

Thr building has a height regime of 1B+SB+3+At.

The configurations over 3 levels is as follows:

- On the first level is the large, open space living room with dining area, kitchen, balcony and a bathroom;
- On the 2nd level we find 3 bedrooms and 2 bathrooms;
- On the 3rd level there is a room that can be used as a bedroom, children's play area or office and 2 storage spaces.