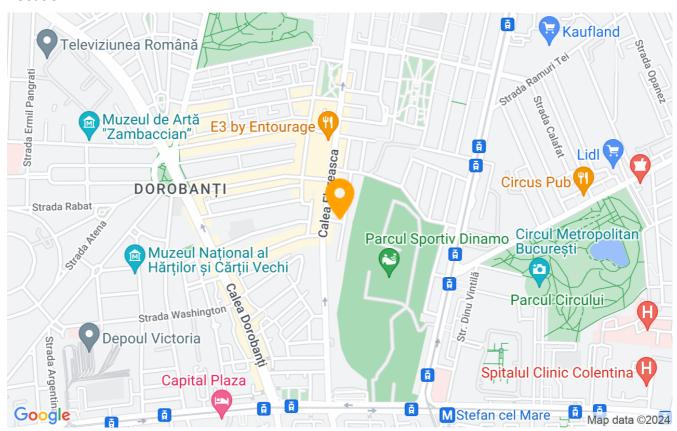

This property benefits from a constructed area of 163 sgm, of which 140 sgm is the useful area.

The apartment also has an underground parking space and an outdoor parking space.

The area is very quiet, with many houses and green spaces. In the immediate vicinity is the Piata Floreasca, where you can find shops, restaurants and cafes, Mall Promenada, several tram and bus stations and the Stefan cel Mare Metro Station.

## Location