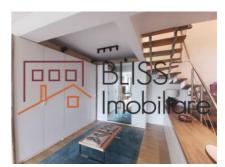

The apartment is bright with many windows and extends over three levels.

Thr building has a height regime of 1B+SB+3+At.

The configurations over 3 levels is as follows:

- On the first level is the large, open space living room with dining area, kitchen, balcony and a bathroom;
- On the 2nd level we find 3 bedrooms and 2 bathrooms;
- On the 3rd level there is a room that can be used as a bedroom, children's play area or office and 2 storage spaces.