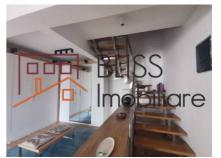

The apartment is bright with many windows and extends over three levels.

Thr building has a height regime of 1B+SB+3+At.

The configurations over 3 levels is as follows:

- On the first level is the large, open space living room with dining area, kitchen, balcony and a bathroom;
- On the 2nd level we find 3 bedrooms and 2 bathrooms;
- On the 3rd level there is a room that can be used as a bedroom, children's play area or office and 2 storage spaces.