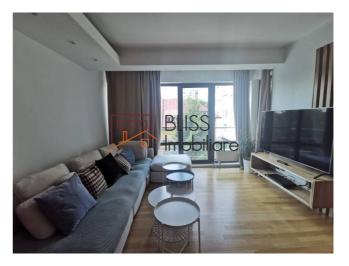

#### **Description**

Luxury and beautiful 4-bedroom apartment located in the Floreasca district, Bucharest.

# Close to Piata Floreasca, shops, restaurants, Mall Promenada, subway

It consists of 4 bedrooms, a superbly furnished living room with dining area, a fitted and equipped semi-open kitchen (including dishwasher), 3 bathrooms and 2 balconies.

The apartment is bright with many windows and extends over three levels.

Thr building has a height regime of 1B+SB+3+At.

The configurations over 3 levels is as follows:

- On the first level is the large, open space living room with dining area, kitchen, balcony and a bathroom;
- On the 2nd level we find 3 bedrooms and 2 bathrooms;
- On the 3rd level there is a room that can be used as a bedroom, children's play area or office and 2 storage spaces.