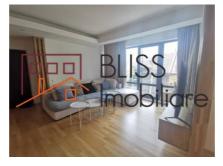

# Close to Piata Floreasca, shops, restaurants, Mall Promenada, subway

It consists of 4 bedrooms, a superbly furnished living room with dining area, a fitted and equipped semi-open kitchen (including dishwasher), 3 bathrooms and 2 balconies.

The apartment is bright with many windows and extends over three levels.

Thr building has a height regime of 1B+SB+3+At.

The configurations over 3 levels is as follows:

- On the first level is the large, open space living room with dining area, kitchen, balcony and a bathroom;
- On the 2nd level we find 3 bedrooms and 2 bathrooms;
- On the 3rd level there is a room that can be used as a bedroom, children's play area or office and 2 storage spaces.