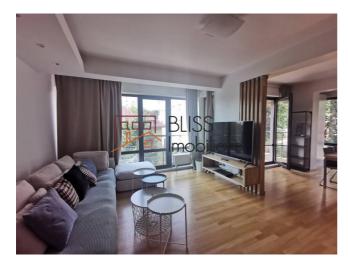

#### **Description**

Luxury and beautiful 4-bedroom apartment located in the Floreasca district, Bucharest.

# Close to Piata Floreasca, shops, restaurants, Mall Promenada, subway

It consists of 4 bedrooms, a superbly furnished living room with dining area, a fitted and equipped semi-open kitchen (including dishwasher), 3 bathrooms and 2 balconies.

The apartment is bright with many windows and extends over three levels.

Thr building has a height regime of 1B+SB+3+At.

The configurations over 3 levels is as follows:

- On the first level is the large, open space living room with dining area, kitchen, balcony and a bathroom;
- On the 2nd level we find 3 bedrooms and 2 bathrooms;
- On the 3rd level there is a room that can be used as a bedroom, children's play area or office and 2 storage spaces.