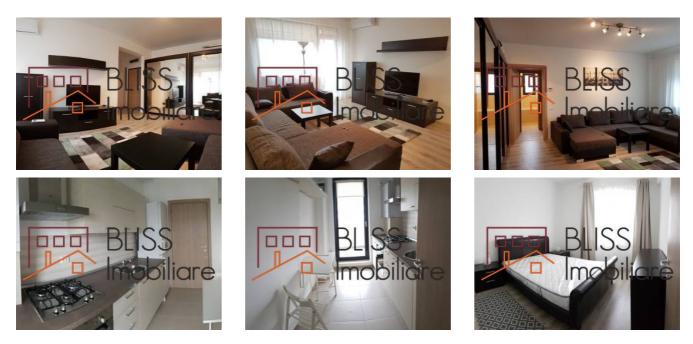

Description

| Property details    |                  |
|---------------------|------------------|
| Rooms no.           | 2                |
| Useable surface     | 50m <sup>2</sup> |
| Constructed surface | 55m²             |
| Apartment type      | Apartment        |
| Type of rooms       | Semi-independent |
| Type of comfort     | Comfort 1        |
| Bedrooms no.        | 1                |
| Kitchens no.        | 1                |
| Bathrooms no.       | 1                |
| Building type       | Block            |
| Year built          | 2015             |
| Config              | P+5              |
| Floor               | 1                |
| Balconies no.       | 1                |
| State               | Finished         |
| Elevator            | No               |
| Parking outside     | 1                |

## Amenities

 $\overline{\mathbf{x}}$ 

Equipped kitchen

Furnished

Private heating

Suitable for office

🔆 Air conditioning

## **Photos**

BLISS Imobiliare © 2024