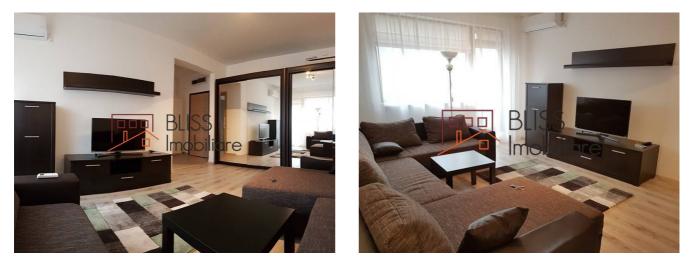

Description

| Property details    |                  |
|---------------------|------------------|
| Rooms no.           | 2                |
| Useable surface     | 50m <sup>2</sup> |
| Constructed surface | 55m²             |
| Apartment type      | Apartment        |
| Type of rooms       | Semi-independent |
| Type of comfort     | Comfort 1        |
| Bedrooms no.        | 1                |
| Kitchens no.        | 1                |
| Bathrooms no.       | 1                |
| Building type       | Block            |
| Year built          | 2015             |
| Config              | P+5              |
| Floor               | 1                |
| Balconies no.       | 1                |
| State               | Finished         |
| Elevator            | No               |
| Parking outside     | 1                |

## Amenities

 $\overline{\mathbf{x}}$ 

Equipped kitchen

Furnished

Private heating

Suitable for office

🔆 Air conditioning

## **Photos**

BLISS Imobiliare © 2024