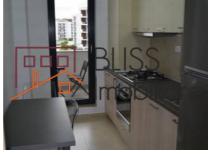

## **Description**

New 1-bedroom apartment in Greenfield complex, semi-detached, fully equipped and furnished with 7 sqm balcony.

| Property details |                  |
|------------------|------------------|
| Rooms no.        | 2                |
| Apartment type   | Apartment        |
| Type of rooms    | Semi-independent |
| Type of comfort  | Comfort 1        |
| Bedrooms no.     | 1                |
| Kitchens no.     | 1                |
| Bathrooms no.    | 1                |
| Building type    | Block            |
| Year built       | 2016             |
| Config           | P+5              |
| Floor            | All              |
| Balconies no.    | 1                |
| State            | Finished         |
| Elevator         | No               |