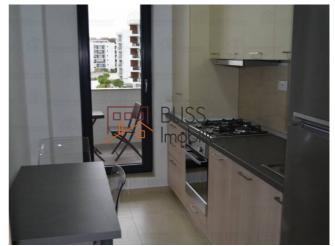

## **Description**

New 1-bedroom apartment in Greenfield complex, semi-detached, fully equipped and furnished with 7 sqm balcony.

| Property details |                  |
|------------------|------------------|
| Rooms no.        | 2                |
| Apartment type   | Apartment        |
| Type of rooms    | Semi-independent |
| Type of comfort  | Comfort 1        |
| Bedrooms no.     | 1                |
| Kitchens no.     | 1                |
| Bathrooms no.    | 1                |
| Building type    | Block            |
| Year built       | 2016             |
| Config           | P+5              |
| Floor            | All              |
| Balconies no.    | 1                |
| State            | Finished         |
| Elevator         | No               |

### **Amenities**

Furnished

Suitable for office