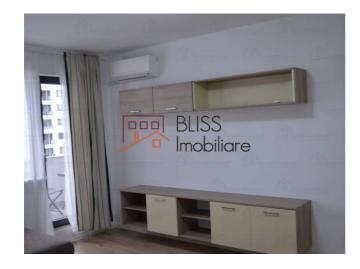

## **Description**

New 1-bedroom apartment in Greenfield complex, semi-detached, fully equipped and furnished with 7 sqm balcony.

| Property details |                  |
|------------------|------------------|
| Rooms no.        | 2                |
| Apartment type   | Apartment        |
| Type of rooms    | Semi-independent |
| Type of comfort  | Comfort 1        |
| Bedrooms no.     | 1                |
| Kitchens no.     | 1                |
| Bathrooms no.    | 1                |
| Building type    | Block            |
| Year built       | 2016             |
| Config           | P+5              |
| Floor            | All              |
| Balconies no.    | 1                |
| State            | Finished         |
| Elevator         | No               |

### **Amenities**

Furnished

Suitable for office