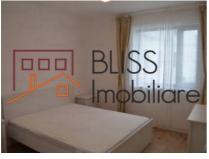

## **Description**

New 1-bedroom apartment in Greenfield complex, semi-detached, fully equipped and furnished with 7 sqm balcony.

| Property details |                  |
|------------------|------------------|
| Rooms no.        | 2                |
| Apartment type   | Apartment        |
| Type of rooms    | Semi-independent |
| Type of comfort  | Comfort 1        |
| Bedrooms no.     | 1                |
| Kitchens no.     | 1                |
| Bathrooms no.    | 1                |
| Building type    | Block            |
| Year built       | 2016             |
| Config           | P+5              |
| Floor            | All              |
| Balconies no.    | 1                |
| State            | Finished         |
| Elevator         | No               |