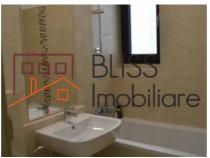

## **Description**

New 1-bedroom apartment in Greenfield complex, semi-detached, fully equipped and furnished with 7 sqm balcony.

| Property details |                  |
|------------------|------------------|
| Rooms no.        | 2                |
| Apartment type   | Apartment        |
| Type of rooms    | Semi-independent |
| Type of comfort  | Comfort 1        |
| Bedrooms no.     | 1                |
| Kitchens no.     | 1                |
| Bathrooms no.    | 1                |
| Building type    | Block            |
| Year built       | 2016             |
| Config           | P+5              |
| Floor            | All              |
| Balconies no.    | 1                |
| State            | Finished         |
| Elevator         | No               |