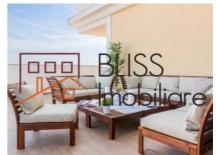

## **Description**

Three-room apartment in the Triana complex located on the ground floor.

The apartment has an area of 83sqm and a private garden.

Triana is more than a neo-classical building with avant-garde interior architecture. It's a place to be called home.

# **Amenities**

Not furnished

Suitable for office

Swimming pool