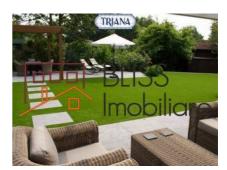

## **Description**

Three-room apartment in the Triana complex located on the ground floor.

The apartment has an area of 83sqm and a private garden.

Triana is more than a neo-classical building with avant-garde interior architecture. It's a place to be called home.

Meet the vibrant flamenco culture and experience an exceptional neighborhood experience. The complex is located on Pipera Boulevard, 5 minutes away from:

- \* International School Schools, British School, Lycee Francais, Mark Twain, or Avenor
- \* Baneasa Shopping City, Jolie Ville or Strip Mall
- \* Social and sports clubs Stejarii Country Club, Atlantis Club or World Class at Jolie Ville
- \* The forest is in proximity!