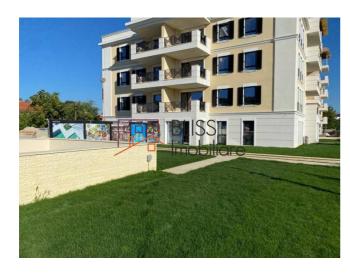

## **Description**

Three-room apartment in the Triana complex located on the ground floor.

The apartment has an area of 83sqm and a private garden.

Triana is more than a neo-classical building with avant-garde interior architecture. It's a place to be called home.

Meet the vibrant flamenco culture and experience an exceptional neighborhood experience. The complex is located on Pipera Boulevard, 5 minutes away from:

- \* International School Schools, British School, Lycee Francais, Mark Twain, or Avenor
- \* Baneasa Shopping City, Jolie Ville or Strip Mall
- \* Social and sports clubs Stejarii Country Club, Atlantis Club or World Class at Jolie Ville
- \* The forest is in proximity!