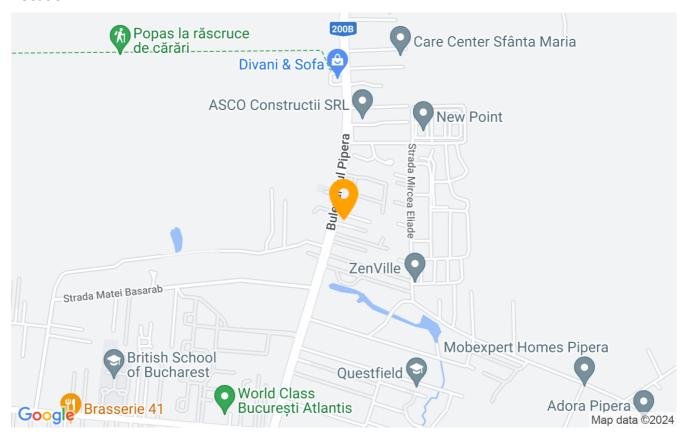

s no.           | 3           |
| Useable surface     | 71m²        |
| Constructed surface | 135m²       |
| Apartment type      | Apartment   |
| Type of rooms       | Independent |
| Type of comfort     | Comfort 1   |
| Bedrooms no.        | 2           |
| Kitchens no.        | 1           |
| Bathrooms no.       | 2           |
| Building type       | Block       |
| Year built          | 2021        |
| Config              | 1S+P+5      |
| Floor               | Groundfloor |
| Balconies no.       | 1           |
| State               | Finished    |
| Elevator            | Yes         |
| Parking inside      | 1           |
| Storage no.         | 1           |
| From developer      | Yes         |

# **Amenities**

Not furnished

Suitable for office

Swimming pool

#### Location



### **Photos**