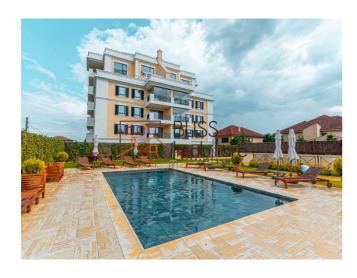

# **Apartment with private garden in Triana Residence Pipera**

Triana, Pipera, Bucharest / Ilfov

Web Reference #57134

https://blissimobiliare.ro/en/apartment-2-bedrooms-for-rent-iancu-nicolae-pipera-bucharest-ilfov-57134

# Modern apartment located near the American School

The apartment has a generous usable area of 101 square meters and has excellent natural lighting, through the prism of tall windows.

The space is located on the ground floor of the building and has its own garden with an area of 99 square meters.

Triana is more than a neo-classical building with avant-garde interior architecture. It is a place that can be called home.

Get acquainted with the vibrant culture of flamenco and live an exceptional neighborhood experience. The complex is located on Pipera Boulevard, at a distance of 5 minutes from the international schools American School, British School, Lycee Français, Mark Twain or Avenor.