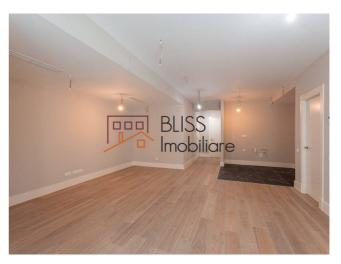

### **Description**

Modern apartment with 2 bedrooms and two bathrooms, located in the Triana complex, in Pipera.

# Modern apartment located near the American School

The apartment has a generous usable area of 101 square meters and has excellent natural lighting, through the prism of tall windows.

The space is located on the ground floor of the building and has its own garden with an area of 99 square meters.