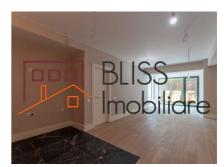

### **Description**

Modern apartment with 2 bedrooms and two bathrooms, located in the Triana complex, in Pipera.

# Modern apartment located near the American School

The apartment has a generous usable area of 101 square meters and has excellent natural lighting, through the prism of tall windows.

The space is located on the ground floor of the building and has its own garden with an area of 99 square meters.