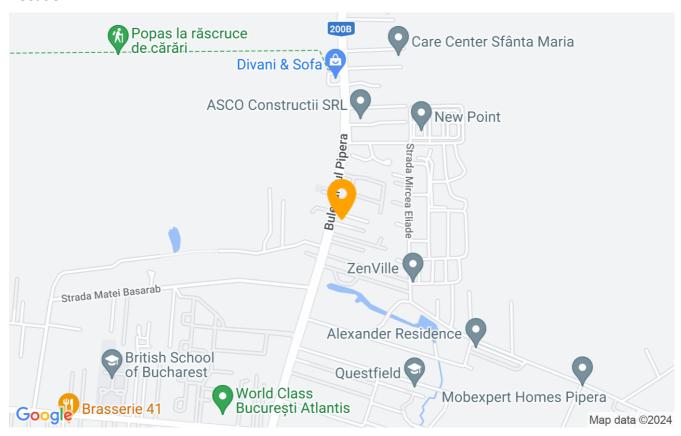

Triana is more than a neo-classical building with avant-garde interior architecture. It is a place that can be called home.

Get acquainted with the vibrant culture of flamenco and live an exceptional neighborhood experience. The complex is located on Pipera Boulevard, at a distance of 5 minutes from the international schools American School, British School, Lycee Français, Mark Twain or Avenor.

It is also close to malls, such as Baneasa Shopping City, Jolie Ville or Strip Mall, social and sports clubs Stejarii Country Club, Atlantis Club or World Class at Jolie Ville.

| Property details    |             |
|---------------------|-------------|
| Rooms no.           | 3           |
| Useable surface     | 101m²       |
| Constructed surface | 120m²       |
| Apartment type      | Apartment   |
| Type of rooms       | Independent |
| Type of comfort     | Comfort 1   |
| Bedrooms no.        | 2           |
| Kitchens no.        | 1           |
| Bathrooms no.       | 2           |
| Toilets no.         | 1           |
| Building type       | Block       |
| Year built          | 2021        |
| Config              | 1S+P+5      |
| Floor               | Groundfloor |
| Balconies no.       | 1           |
| State               | Finished    |
| Elevator            | Yes         |
| Parking inside      | 1           |
| From developer      | Yes         |

#### Location