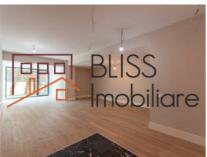

### **Description**

Modern apartment with 2 bedrooms and two bathrooms, located in the Triana complex, in Pipera.

# Modern apartment located near the American School

The apartment has a generous usable area of 101 square meters and has excellent natural lighting, through the prism of tall windows.

The space is located on the ground floor of the building and has its own garden with an area of 99 square meters.