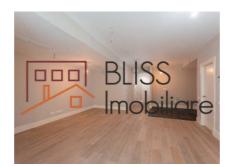

### **Description**

Modern apartment with 2 bedrooms and two bathrooms, located in the Triana complex, in Pipera.

# Modern apartment located near the American School

The apartment has a generous usable area of 101 square meters and has excellent natural lighting, through the prism of tall windows.

The space is located on the ground floor of the building and has its own garden with an area of 99 square meters.