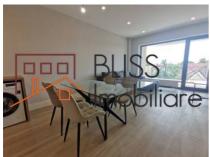

# Located near the American School, British School and Mark Twain.

It has a bright and spacious living room that integrates the dining area and the equipped open space kitchen, 2 bathrooms and a 14 sqm balcony.

# **Amenities**

Furnished

Building heating

☆ Air conditioning