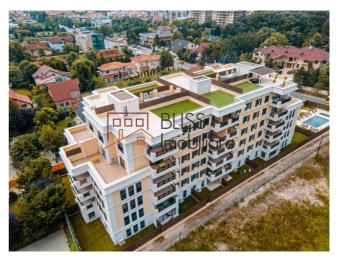

### **Description**

It consists of 2 bedrooms and is located in the Triana Complex, placed on Bulevardul Pipera.

The apartment has a useful surface of 71 sqm, being positioned on the 2nd floor in a building with a height regime of 1S+D+5.

Security is ensured by an access control system, 24/24h security.

Near the complex we find the malls Băneasa Shopping City, Jolie Ville or Strip Mall, social and sports clubs Stejarii Country Club, Atlantis Club or World Class at Jolie Ville. The forest is nearby.

| Property details    |             |
|---------------------|-------------|
| Rooms no.           | 3           |
| Useable surface     | 71m²        |
| Constructed surface | 98m²        |
| Apartment type      | Apartment   |
| Type of rooms       | Independent |
| Type of comfort     | Deluxe      |
| Bedrooms no.        | 2           |
| Kitchens no.        | 1           |
| Bathrooms no.       | 2           |
| Building type       | Block       |
| Year built          | 2021        |
| Config              | 1S+P+5      |
| Floor               | 2           |
| Balconies no.       | 1           |
| State               | Finished    |
| Elevator            | Yes         |
| Parking inside      | 1           |
| From developer      | Yes         |