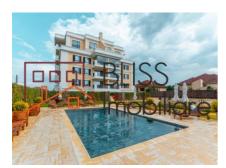

### **Description**

It consists of 2 bedrooms and is located in the Triana Complex, placed on Bulevardul Pipera.

The apartment has a useful surface of 71 sqm, being positioned on the 2nd floor in a building with a height regime of 1S+D+5.

Security is ensured by an access control system, 24/24h security.

Near the complex we find the malls Băneasa Shopping City, Jolie Ville or Strip Mall, social and sports clubs Stejarii Country Club, Atlantis Club or World Class at Jolie Ville. The forest is nearby.

| Property details    |             |
|---------------------|-------------|
| Rooms no.           | 3           |
| Useable surface     | 71m²        |
| Constructed surface | 98m²        |
| Apartment type      | Apartment   |
| Type of rooms       | Independent |
| Type of comfort     | Deluxe      |
| Bedrooms no.        | 2           |
| Kitchens no.        | 1           |
| Bathrooms no.       | 2           |
| Building type       | Block       |
| Year built          | 2021        |
| Config              | 1S+P+5      |
| Floor               | 2           |
| Balconies no.       | 1           |
| State               | Finished    |
| Elevator            | Yes         |
| Parking inside      | 1           |
| From developer      | Yes         |