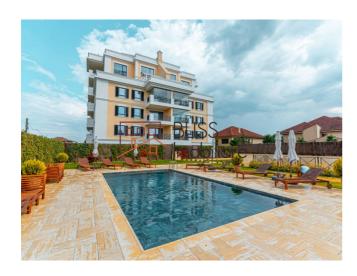

### **Description**

It consists of 2 bedrooms and is located in the Triana Complex, placed on Bulevardul Pipera.

# Located near the American School, British School and Mark Twain.

It has a bright and spacious living room that integrates the dining area and the equipped open space kitchen, 2 bathrooms and a 14 sqm balcony.

The apartment has a useful surface of 71 sqm, being positioned on the 2nd floor in a building with a height regime of 1S+D+5.

Security is ensured by an access control system, 24/24h security.

Near the complex we find the malls Băneasa Shopping City, Jolie Ville or Strip Mall, social and sports clubs Stejarii Country Club, Atlantis Club or World Class at Jolie Ville. The forest is nearby.

| Property details    |             |
|---------------------|-------------|
| Rooms no.           | 3           |
| Useable surface     | 71m²        |
| Constructed surface | 98m²        |
| Apartment type      | Apartment   |
| Type of rooms       | Independent |
| Type of comfort     | Deluxe      |
| Bedrooms no.        | 2           |
| Kitchens no.        | 1           |
| Bathrooms no.       | 2           |
| Building type       | Block       |
| Year built          | 2021        |
| Config              | 1S+P+5      |
| Floor               | 2           |
| Balconies no.       | 1           |
| State               | Finished    |
| Elevator            | Yes         |
| Parking inside      | 1           |
| From developer      | Yes         |