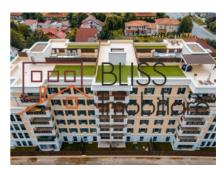

The apartment has a useful surface of 71 sqm, being positioned on the 2nd floor in a building with a height regime of 1S+D+5.

Security is ensured by an access control system, 24/24h security.

Near the complex we find the malls Băneasa Shopping City, Jolie Ville or Strip Mall, social and sports clubs Stejarii Country Club, Atlantis Club or World Class at Jolie Ville. The forest is nearby.

| Property details    |             |
|---------------------|-------------|
| Rooms no.           | 3           |
| Useable surface     | 71m²        |
| Constructed surface | 98m²        |
| Apartment type      | Apartment   |
| Type of rooms       | Independent |
| Type of comfort     | Deluxe      |
| Bedrooms no.        | 2           |
| Kitchens no.        | 1           |
| Bathrooms no.       | 2           |
| Building type       | Block       |
| Year built          | 2021        |
| Config              | 1S+P+5      |
| Floor               | 2           |
| Balconies no.       | 1           |
| State               | Finished    |
| Elevator            | Yes         |
| Parking inside      | 1           |
| From developer      | Yes         |