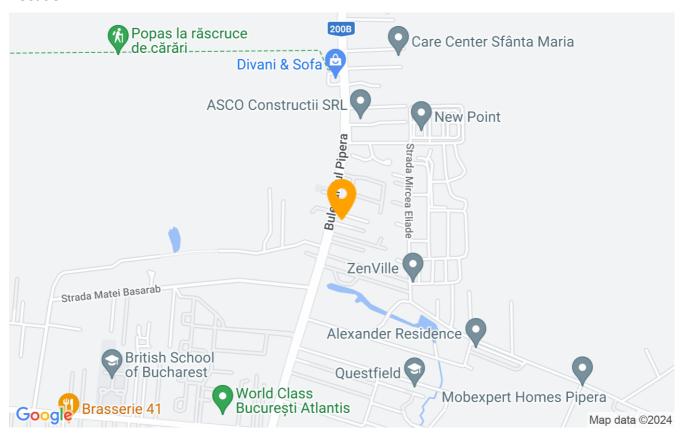

The complex is ideal for a family with children, benefiting from multiple green spaces and relaxing areas, being positioned in an excellent location, with quick access to the Pipera office area, where many office buildings have recently developed.

Get acquainted with the vibrant culture of flamenco and live an exceptional neighborhood experience. The complex is located on Pipera Boulevard, at a distance of 5 minutes from the international schools American School, British School, Lycee Francais, Mark Twain or Avenor.

| It is also close to the Baneasa Shopping City, Jolie Ville or Strip Mall, Stejarii Country Club, Atlantis Club or World Class clubs, as well as the forest. |
|-------------------------------------------------------------------------------------------------------------------------------------------------------------|
|                                                                                                                                                             |
|                                                                                                                                                             |
|                                                                                                                                                             |
|                                                                                                                                                             |
|                                                                                                                                                             |
|                                                                                                                                                             |
|                                                                                                                                                             |
|                                                                                                                                                             |
|                                                                                                                                                             |
|                                                                                                                                                             |
|                                                                                                                                                             |
|                                                                                                                                                             |
|                                                                                                                                                             |
|                                                                                                                                                             |
|                                                                                                                                                             |