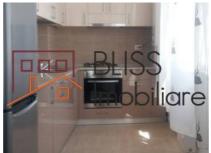

astian-bucharest-57351

## **Description**

| Property details    |             |
|---------------------|-------------|
| Rooms no.           | 3           |
| Useable surface     | 80m²        |
| Constructed surface | 90m²        |
| Apartment type      | Apartment   |
| Type of rooms       | Independent |
| Bedrooms no.        | 2           |
| Kitchens no.        | 1           |
| Bathrooms no.       | 1           |
| Building type       | Block       |
| Year built          | 2015        |
| Config              | P+11        |
| Floor               | 5           |
| State               | Finished    |
| Elevator            | Yes         |

## **Amenities**

Equipped kitchen

Furnished

Private heating

Suitable for office

☆ Air conditioning

#### Location



#### **Photos**