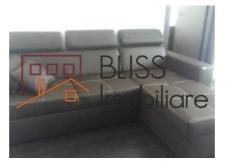

ul-sebastian-bucharest-57351

## **Description**

| Property details    |             |
|---------------------|-------------|
| Rooms no.           | 3           |
| Useable surface     | 80m²        |
| Constructed surface | 90m²        |
| Apartment type      | Apartment   |
| Type of rooms       | Independent |
| Bedrooms no.        | 2           |
| Kitchens no.        | 1           |
| Bathrooms no.       | 1           |
| Building type       | Block       |
| Year built          | 2015        |
| Config              | P+11        |
| Floor               | 5           |
| State               | Finished    |
| Elevator            | Yes         |

## **Amenities**

Equipped kitchen

Furnished

Private heating

Suitable for office

☆ Air conditioning

#### Location



#### **Photos**