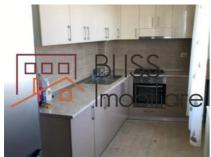

ebastian-bucharest-57351

## **Description**

| Property details    |             |
|---------------------|-------------|
| Rooms no.           | 3           |
| Useable surface     | 80m²        |
| Constructed surface | 90m²        |
| Apartment type      | Apartment   |
| Type of rooms       | Independent |
| Bedrooms no.        | 2           |
| Kitchens no.        | 1           |
| Bathrooms no.       | 1           |
| Building type       | Block       |
| Year built          | 2015        |
| Config              | P+11        |
| Floor               | 5           |
| State               | Finished    |
| Elevator            | Yes         |

## **Amenities**

Equipped kitchen

Furnished

Private heating

Suitable for office

☆ Air conditioning

#### Location



#### **Photos**