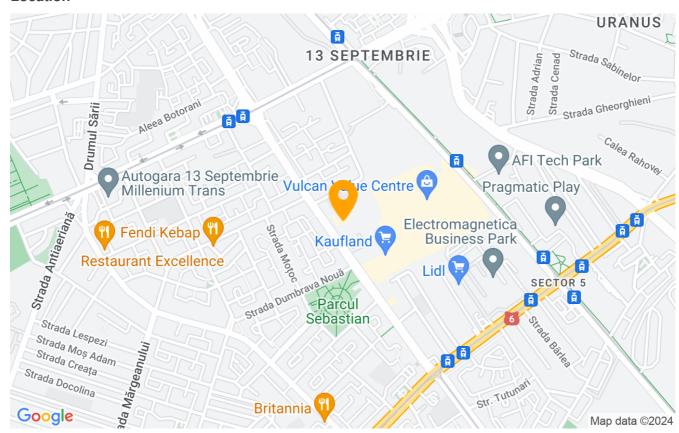

edrooms-for-rent-parcul-sebastian-bucharest-57351

## **Description**

| Property details    |             |
|---------------------|-------------|
| Rooms no.           | 3           |
| Useable surface     | 80m²        |
| Constructed surface | 90m²        |
| Apartment type      | Apartment   |
| Type of rooms       | Independent |
| Bedrooms no.        | 2           |
| Kitchens no.        | 1           |
| Bathrooms no.       | 1           |
| Building type       | Block       |
| Year built          | 2015        |
| Config              | P+11        |
| Floor               | 5           |
| State               | Finished    |
| Elevator            | Yes         |

## **Amenities**

Equipped kitchen

Furnished

Private heating

Suitable for office

☆ Air conditioning

#### Location



#### **Photos**