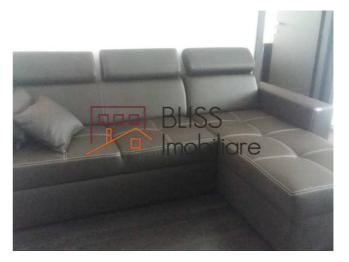

## **Description**

| Property details    |             |
|---------------------|-------------|
| Rooms no.           | 3           |
| Useable surface     | 80m²        |
| Constructed surface | 90m²        |
| Apartment type      | Apartment   |
| Type of rooms       | Independent |
| Bedrooms no.        | 2           |
| Kitchens no.        | 1           |
| Bathrooms no.       | 1           |
| Building type       | Block       |
| Year built          | 2015        |
| Config              | P+11        |
| Floor               | 5           |
| State               | Finished    |
| Elevator            | Yes         |

## **Amenities**

Equipped kitchen

Furnished

Private heating

Suitable for office

☆ Air conditioning