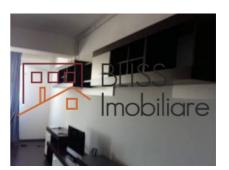

-sebastian-bucharest-57351

## **Description**

| Property details    |             |
|---------------------|-------------|
| Rooms no.           | 3           |
| Useable surface     | 80m²        |
| Constructed surface | 90m²        |
| Apartment type      | Apartment   |
| Type of rooms       | Independent |
| Bedrooms no.        | 2           |
| Kitchens no.        | 1           |
| Bathrooms no.       | 1           |
| Building type       | Block       |
| Year built          | 2015        |
| Config              | P+11        |
| Floor               | 5           |
| State               | Finished    |
| Elevator            | Yes         |

## **Amenities**

Equipped kitchen

Furnished

Private heating

Suitable for office

☆ Air conditioning

#### Location



#### **Photos**