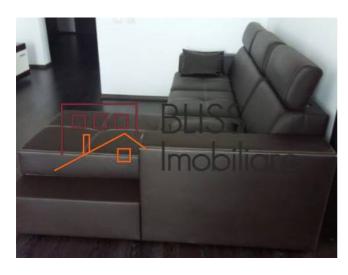

## **Description**

| Property details    |             |
|---------------------|-------------|
| Rooms no.           | 3           |
| Useable surface     | 80m²        |
| Constructed surface | 90m²        |
| Apartment type      | Apartment   |
| Type of rooms       | Independent |
| Bedrooms no.        | 2           |
| Kitchens no.        | 1           |
| Bathrooms no.       | 1           |
| Building type       | Block       |
| Year built          | 2015        |
| Config              | P+11        |
| Floor               | 5           |
| State               | Finished    |
| Elevator            | Yes         |

## **Amenities**

Equipped kitchen

Furnished

Private heating

Suitable for office

☆ Air conditioning