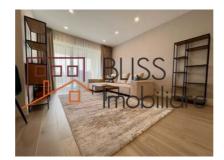

# Luxury penthouse close to international schools, malls and forest

It consists of 2 bedrooms, a spacious living room, a kitchen, 2 bathrooms and a large balcony.

The apartment has a built area of 110sqm, of which 84sqm usable area, being located on the 3rd floor, in a building built in 2021 with the configuration of 1B+GF+5F with elevator.

The complex has facilities such as: swimming pool, underground and above-ground parking, spacious garden, suitable for relaxation, meditation or reading, children's playground and fitness room.

Close to international schools, namely: American School, British School, Lycee Francais, Mark Twain and Avenor, malls such as Băneasa Shopping City, Jolie Ville, Atlantis Club or World Class at Jolie Ville.