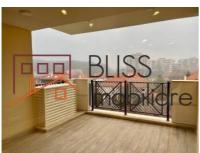

# Luxury penthouse close to international schools, malls and forest

It consists of 2 bedrooms, a spacious living room, a kitchen, 2 bathrooms and a large balcony.

The apartment has a built area of 110sqm, of which 84sqm usable area, being located on the 3rd floor, in a building built in 2021 with the configuration of 1B+GF+5F with elevator.

The complex has facilities such as: swimming pool, underground and above-ground parking, spacious garden, suitable for relaxation, meditation or reading, children's playground and fitness room.

Close to international schools, namely: American School, British School, Lycee Francais, Mark Twain and Avenor, malls such as Băneasa Shopping City, Jolie Ville, Atlantis Club or World Class at Jolie Ville.