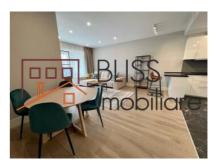

# Luxury penthouse close to international schools, malls and forest

It consists of 2 bedrooms, a spacious living room, a kitchen, 2 bathrooms and a large balcony.

The apartment has a built area of 110sqm, of which 84sqm usable area, being located on the 3rd floor, in a building built in 2021 with the configuration of 1B+GF+5F with elevator.

The complex has facilities such as: swimming pool, underground and above-ground parking, spacious garden, suitable for relaxation, meditation or reading, children's playground and fitness room.

Close to international schools, namely: American School, British School, Lycee Francais, Mark Twain and Avenor, malls such as Băneasa Shopping City, Jolie Ville, Atlantis Club or World Class at Jolie Ville.