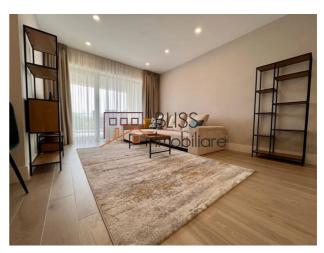

# Luxury penthouse close to international schools, malls and forest

It consists of 2 bedrooms, a spacious living room, a kitchen, 2 bathrooms and a large balcony.

The apartment has a built area of 110sqm, of which 84sqm usable area, being located on the 3rd floor, in a building built in 2021 with the configuration of 1B+GF+5F with elevator.

# **Property details**

| Rooms no.           | 3           |
|---------------------|-------------|
| Useable surface     | 84m²        |
| Constructed surface | 111m²       |
| Apartment type      | Apartment   |
| Type of rooms       | Independent |
| Type of comfort     | Comfort 1   |
| Bedrooms no.        | 2           |
| Kitchens no.        | 1           |
| Bathrooms no.       | 2           |
| Building type       | Block       |
| Year built          | 2020        |
| Config              | 1S+P+5      |
| Floor               | 3           |
| Balconies no.       | 1           |
| State               | Finished    |
| Elevator            | Yes         |
| Parking inside      | 1           |
| Storage no.         | 1           |
| From developer      | Yes         |