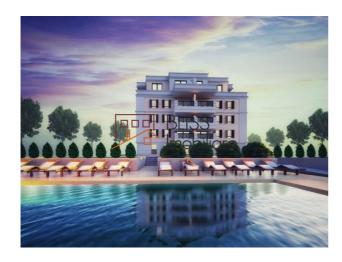

### **Description**

2-bedroom apartment located in the Triana Residential Complex, on Pipera Boulevard.

# Luxury penthouse close to international schools, malls and forest

It consists of 2 bedrooms, a spacious living room, a kitchen, 2 bathrooms and a large balcony.

The apartment has a built area of 110sqm, of which 84sqm usable area, being located on the 3rd floor, in a building built in 2021 with the configuration of 1B+GF+5F with elevator.

The complex has facilities such as: swimming pool, underground and above-ground parking, spacious garden, suitable for relaxation, meditation or reading, children's playground and fitness room.

Close to international schools, namely: American School, British School, Lycee Francais, Mark Twain and Avenor, malls such as Băneasa Shopping City, Jolie Ville, Atlantis Club or World Class at Jolie Ville.