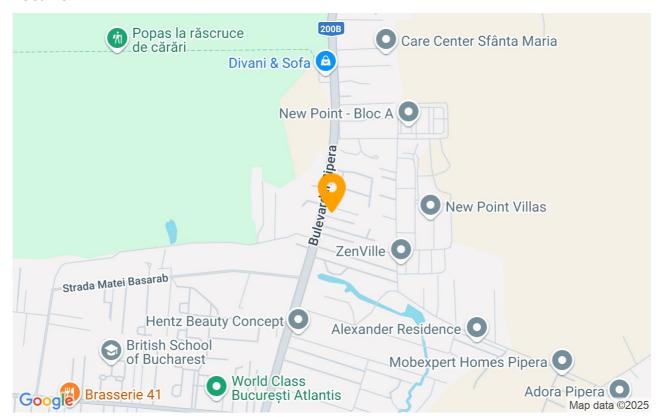

Useable surface     | 84m²        |
| Constructed surface | 111m²       |
| Apartment type      | Apartment   |
| Type of rooms       | Independent |
| Type of comfort     | Comfort 1   |
| Bedrooms no.        | 2           |
| Kitchens no.        | 1           |
| Bathrooms no.       | 2           |
| Building type       | Block       |
| Year built          | 2020        |
| Config              | 1S+P+5      |
| Floor               | 3           |
| Balconies no.       | 1           |
| State               | Finished    |
| Elevator            | Yes         |
| Parking inside      | 1           |
| Storage no.         | 1           |
| From developer      | Yes         |

## **Amenities**

Equipped kitchen Misher Purnished

Private heating Air conditioning Swimming pool

#### Location



#### **Photos**