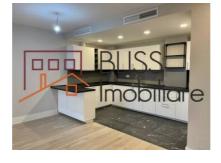

# Luxury penthouse close to international schools, malls and forest

It consists of 2 bedrooms, a spacious living room, a kitchen, 2 bathrooms and a large balcony.

The apartment has a built area of 110sqm, of which 84sqm usable area, being located on the 3rd floor, in a building built in 2021 with the configuration of 1B+GF+5F with elevator.

The complex has facilities such as: swimming pool, underground and above-ground parking, spacious garden, suitable for relaxation, meditation or reading, children's playground and fitness room.

Close to international schools, namely: American School, British School, Lycee Francais, Mark Twain and Avenor, malls such as Băneasa Shopping City, Jolie Ville, Atlantis Club or World Class at Jolie Ville.