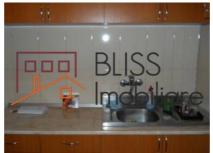

# **Description**

| Property details      |              |
|-----------------------|--------------|
| Rooms no.             | 3            |
| Constructed surface   | 80m²         |
| Apartment type        | Apartment    |
| Type of rooms         | Independent  |
| Type of comfort       | Comfort 1    |
| Bedrooms no.          | 2            |
| Bathrooms no.         | 1            |
| Building type         | Block        |
| Year built            | 1978         |
| Config                | P+9          |
| Floor                 | 1            |
| Balconies no.         | 1            |
| State                 | Finished     |
| Elevator              | Yes          |
| Earthquake risk class | Unclassified |