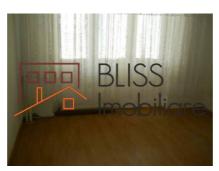

# **Description**

| Property details      |              |
|-----------------------|--------------|
| Rooms no.             | 3            |
| Constructed surface   | 80m²         |
| Apartment type        | Apartment    |
| Type of rooms         | Independent  |
| Type of comfort       | Comfort 1    |
| Bedrooms no.          | 2            |
| Bathrooms no.         | 1            |
| Building type         | Block        |
| Year built            | 1978         |
| Config                | P+9          |
| Floor                 | 1            |
| Balconies no.         | 1            |
| State                 | Finished     |
| Elevator              | Yes          |
| Earthquake risk class | Unclassified |