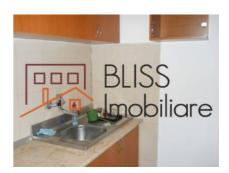

# **Description**

| Property details      |              |
|-----------------------|--------------|
| Rooms no.             | 3            |
| Constructed surface   | 80m²         |
| Apartment type        | Apartment    |
| Type of rooms         | Independent  |
| Type of comfort       | Comfort 1    |
| Bedrooms no.          | 2            |
| Bathrooms no.         | 1            |
| Building type         | Block        |
| Year built            | 1978         |
| Config                | P+9          |
| Floor                 | 1            |
| Balconies no.         | 1            |
| State                 | Finished     |
| Elevator              | Yes          |
| Earthquake risk class | Unclassified |