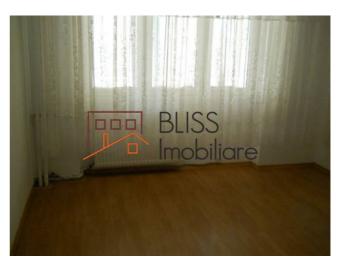

# **Description**

| Property details      |              |
|-----------------------|--------------|
| Rooms no.             | 3            |
| Constructed surface   | 80m²         |
| Apartment type        | Apartment    |
| Type of rooms         | Independent  |
| Type of comfort       | Comfort 1    |
| Bedrooms no.          | 2            |
| Bathrooms no.         | 1            |
| Building type         | Block        |
| Year built            | 1978         |
| Config                | P+9          |
| Floor                 | 1            |
| Balconies no.         | 1            |
| State                 | Finished     |
| Elevator              | Yes          |
| Earthquake risk class | Unclassified |

#### **Photos**