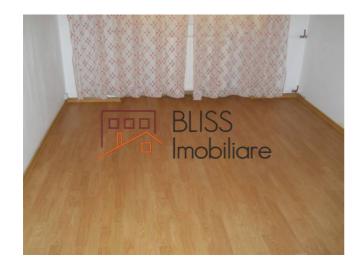

# **Description**

| Property details      |              |
|-----------------------|--------------|
| Rooms no.             | 3            |
| Constructed surface   | 80m²         |
| Apartment type        | Apartment    |
| Type of rooms         | Independent  |
| Type of comfort       | Comfort 1    |
| Bedrooms no.          | 2            |
| Bathrooms no.         | 1            |
| Building type         | Block        |
| Year built            | 1978         |
| Config                | P+9          |
| Floor                 | 1            |
| Balconies no.         | 1            |
| State                 | Finished     |
| Elevator              | Yes          |
| Earthquake risk class | Unclassified |

#### **Photos**