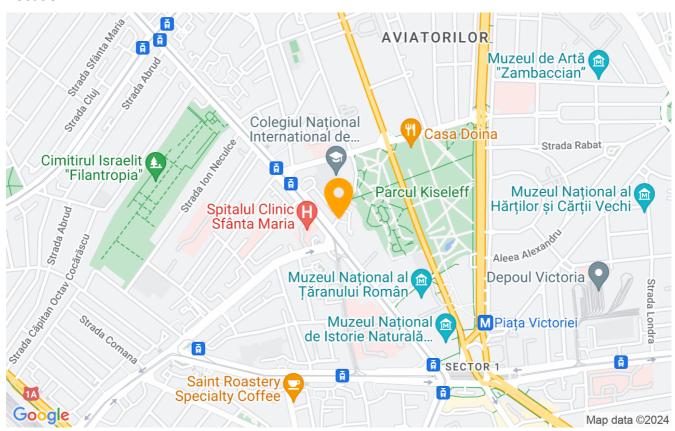

Property details      |              |
|-----------------------|--------------|
| Rooms no.             | 3            |
| Constructed surface   | 80m²         |
| Apartment type        | Apartment    |
| Type of rooms         | Independent  |
| Type of comfort       | Comfort 1    |
| Bedrooms no.          | 2            |
| Bathrooms no.         | 1            |
| Building type         | Block        |
| Year built            | 1978         |
| Config                | P+9          |
| Floor                 | 1            |
| Balconies no.         | 1            |
| State                 | Finished     |
| Elevator              | Yes          |
| Earthquake risk class | Unclassified |

## **Amenities**

Furnished (Willing to take out ) Building heating

Suitable for office

### Location



#### **Photos**