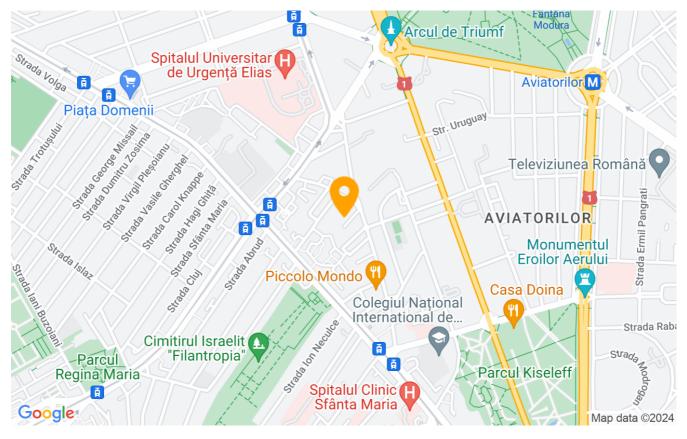

## Updated on 29 Noiembrie 2019 in Herastrau Park - Kiseleff area

• Kiseleff, Bucharest

Web Reference #57993

https://blissimobiliare.ro/en/apartment-2-bedrooms-for-rent-dorobanti-primaverii-kiseleff-aviatorilor-bucharest-57993