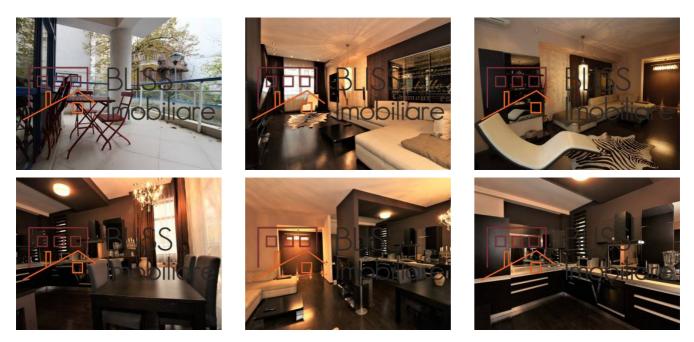

## Description

With a usable surface of 140 sqm, situated in a building constructed in 2006, placed near the Herastrau Park - Kiseleff area

WIth a living room, open kitchen, 2 bedrooms, dressing room, 2 bathrooms, a terrace and an underground parking space

Fully furnished and equipped

Own central heating system, AC

| Property details                       |                   |
|----------------------------------------|-------------------|
| Rooms no.                              | 3                 |
| Useable surface                        | 140m <sup>2</sup> |
| Apartment type                         | Apartment         |
| Type of rooms                          | Independent       |
| Type of comfort                        | Comfort 1         |
| Bedrooms no.                           | 2                 |
| Kitchens no.                           | 1                 |
| Bathrooms no.                          | 2                 |
| Building type                          | Block             |
| Year built                             | 2006              |
| Config                                 | 1S+P+3            |
| Floor                                  | High Groundfloor  |
| Balconies no.                          | 1                 |
| State                                  | Finished          |
| Elevator                               | Yes               |
| Parking inside                         | 1                 |
| Parking outside                        | 1                 |
| Storage no.                            | 1                 |
| Earthquake risk class                  | Unclassified      |
| Average cost of<br>utilities per month | 300.00 EUR        |