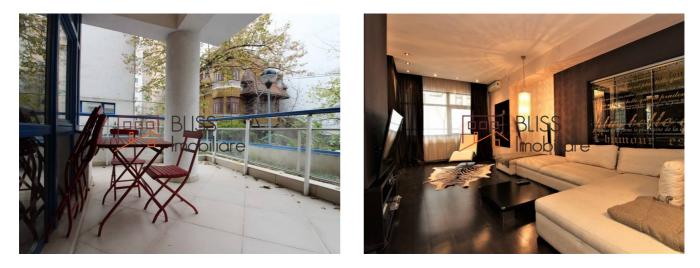

## Description

With a usable surface of 140 sqm, situated in a building constructed in 2006, placed near the Herastrau Park - Kiseleff area

WIth a living room, open kitchen, 2 bedrooms, dressing room, 2 bathrooms, a terrace and an underground parking space

Fully furnished and equipped

Own central heating system, AC

| Property details                       |                   |
|----------------------------------------|-------------------|
| Rooms no.                              | 3                 |
| Useable surface                        | 140m <sup>2</sup> |
| Apartment type                         | Apartment         |
| Type of rooms                          | Independent       |
| Type of comfort                        | Comfort 1         |
| Bedrooms no.                           | 2                 |
| Kitchens no.                           | 1                 |
| Bathrooms no.                          | 2                 |
| Building type                          | Block             |
| Year built                             | 2006              |
| Config                                 | 1S+P+3            |
| Floor                                  | High Groundfloor  |
| Balconies no.                          | 1                 |
| State                                  | Finished          |
| Elevator                               | Yes               |
| Parking inside                         | 1                 |
| Parking outside                        | 1                 |
| Storage no.                            | 1                 |
| Earthquake risk class                  | Unclassified      |
| Average cost of<br>utilities per month | 300.00 EUR        |