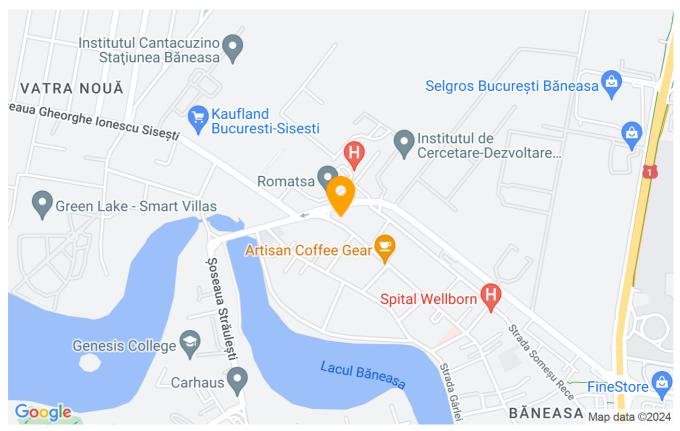

|
| Useable surface       | 95m²         |
| Apartment type        | Apartment    |
| Type of rooms         | Independent  |
| Type of comfort       | Deluxe       |
| Bedrooms no.          | 2            |
| Kitchens no.          | 1            |
| Bathrooms no.         | 2            |
| Building type         | Block        |
| Year built            | 2008         |
| Config                | P+6          |
| Floor                 | 4            |
| Balconies no.         | 1            |
| State                 | Finished     |
| Elevator              | Yes          |
| Parking inside        | 1            |
| Earthquake risk class | Unclassified |

## Amenities



Equipped kitchen

Y Dishwasher

Furnished

Private heating

Suitable for office

💥 Air conditioning

### Location



#### **Photos**



BLISS Imobiliare © 2024