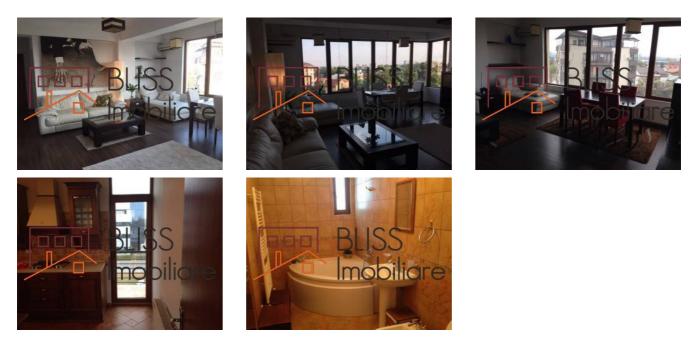

le surface       | 95m²         |
| Apartment type        | Apartment    |
| Type of rooms         | Independent  |
| Type of comfort       | Deluxe       |
| Bedrooms no.          | 2            |
| Kitchens no.          | 1            |
| Bathrooms no.         | 2            |
| Building type         | Block        |
| Year built            | 2008         |
| Config                | P+6          |
| Floor                 | 4            |
| Balconies no.         | 1            |
| State                 | Finished     |
| Elevator              | Yes          |
| Parking inside        | 1            |
| Earthquake risk class | Unclassified |

## Amenities



Equipped kitchen

Y Dishwasher

Furnished

Private heating

Suitable for office

💥 Air conditioning

### Location



#### **Photos**



BLISS Imobiliare © 2024