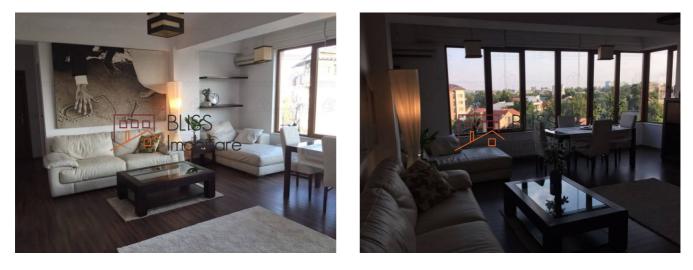

# 2 bedroom apartment

• Baneasa Garlei, Bucharest

Web Reference #58113

https://blissimobiliare.ro/en/apartment-2-bedrooms-for-rent-baneasa-sisesti-jandarmerie-straulesti-sector-1-bucharest-58113

Description

| Property details      |              |
|-----------------------|--------------|
| Rooms no.             | 3            |
| Useable surface       | 95m²         |
| Apartment type        | Apartment    |
| Type of rooms         | Independent  |
| Type of comfort       | Deluxe       |
| Bedrooms no.          | 2            |
| Kitchens no.          | 1            |
| Bathrooms no.         | 2            |
| Building type         | Block        |
| Year built            | 2008         |
| Config                | P+6          |
| Floor                 | 4            |
| Balconies no.         | 1            |
| State                 | Finished     |
| Elevator              | Yes          |
| Parking inside        | 1            |
| Earthquake risk class | Unclassified |

## Amenities

Equipped kitchen

Y Dishwasher

Furnished

Private heating

Suitable for office

💥 Air conditioning