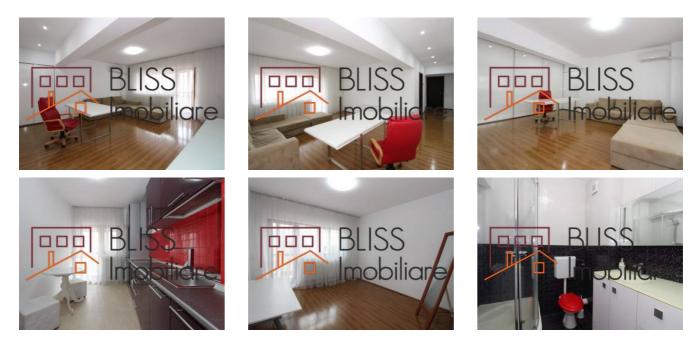

|
| Apartment type        | Apartment        |
| Type of rooms         | Independent      |
| Type of comfort       | Comfort 1        |
| Bedrooms no.          | 1                |
| Kitchens no.          | 1                |
| Bathrooms no.         | 1                |
| Building type         | Block            |
| Year built            | 2011             |
| Config                | 2S+P+Mz+15       |
| Floor                 | 3                |
| Balconies no.         | 2                |
| State                 | Finished         |
| Elevator              | Yes              |
| Earthquake risk class | Unclassified     |

### Amenities



Equipped kitchen

Semi furnished (Willing to take

Private heating

out)

Buitable for office

💥 Air conditioning

### Location



#### **Photos**



BLISS Imobiliare © 2024