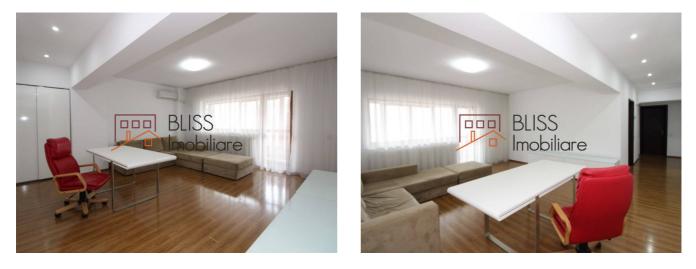

## Description

One bedroom apartment with a usable surface of 63 sqm, in Pajura area,

Semi-furnished, bright, warm, with a nice view.

Parking space is not included.

Built in 2011

With AC and own central heating system

| Property details      |                  |
|-----------------------|------------------|
| Rooms no.             | 2                |
| Useable surface       | 63m <sup>2</sup> |
| Constructed surface   | 78m²             |
| Apartment type        | Apartment        |
| Type of rooms         | Independent      |
| Type of comfort       | Comfort 1        |
| Bedrooms no.          | 1                |
| Kitchens no.          | 1                |
| Bathrooms no.         | 1                |
| Building type         | Block            |
| Year built            | 2011             |
| Config                | 2S+P+Mz+15       |
| Floor                 | 3                |
| Balconies no.         | 2                |
| State                 | Finished         |
| Elevator              | Yes              |
| Earthquake risk class | Unclassified     |

### Amenities

Equipped kitchen

Semi furnished (Willing to take

Private heating

out)

Buitable for office

💥 Air conditioning