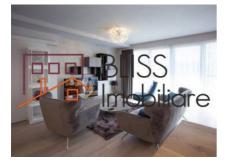

## **Description**

Superb apartment 136 sqm (108 useful) in the Dorobanti Capitale area.

Located on the 3rd floor and with extremely generous windows the apartment is very bright and offers a great view.

It has 2 bedrooms, 42 sqm living room, 3 bathrooms with a shower and separate bathtub in the master bedroom and a terrace of 9 sqm.

The apartment is fully furnished and equipped to the last detail. Everything is absolutely new.