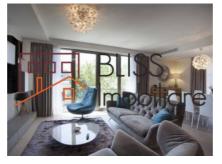

## **Description**

Superb apartment 136 sqm (108 useful) in the Dorobanti Capitale area.

Located on the 3rd floor and with extremely generous windows the apartment is very bright and offers a great view.

It has 2 bedrooms, 42 sqm living room, 3 bathrooms with a shower and separate bathtub in the master bedroom and a terrace of 9 sqm.

The apartment is fully furnished and equipped to the last detail. Everything is absolutely new.