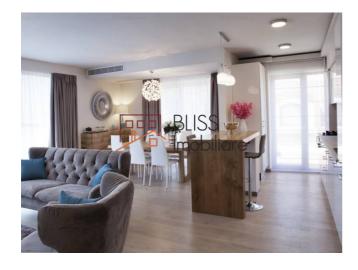

## **Description**

Superb apartment 136 sqm (108 useful) in the Dorobanti Capitale area.

Located on the 3rd floor and with extremely generous windows the apartment is very bright and offers a great view.

It has 2 bedrooms, 42 sqm living room, 3 bathrooms with a shower and separate bathtub in the master bedroom and a terrace of 9 sqm.

The apartment is fully furnished and equipped to the last detail. Everything is absolutely new.

Live a high end live in a high end apartment in a high end area!

| Property details                    |             |
|-------------------------------------|-------------|
| Rooms no.                           | 3           |
| Useable surface                     | 108m²       |
| Constructed surface                 | 136m²       |
| Apartment type                      | Apartment   |
| Type of rooms                       | Independent |
| Type of comfort                     | Deluxe      |
| Bedrooms no.                        | 2           |
| Kitchens no.                        | 1           |
| Bathrooms no.                       | 3           |
| Building type                       | Block       |
| Year built                          | 2016        |
| Config                              | 1S+P+4      |
| Floor                               | 3           |
| Balconies no.                       | 1           |
| State                               | Finished    |
| Elevator                            | Yes         |
| Parking inside                      | 2           |
| Average cost of utilities per month | 300.00 EUR  |