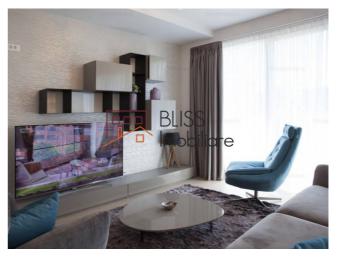

## **Description**

Superb apartment 136 sqm (108 useful) in the Dorobanti Capitale area.

Located on the 3rd floor and with extremely generous windows the apartment is very bright and offers a great view.

It has 2 bedrooms, 42 sqm living room, 3 bathrooms with a shower and separate bathtub in the master bedroom and a terrace of 9 sqm.

The apartment is fully furnished and equipped to the last detail. Everything is absolutely new.

Live a high end live in a high end apartment in a high end area!

| Property details                    |             |
|-------------------------------------|-------------|
| Rooms no.                           | 3           |
| Useable surface                     | 108m²       |
| Constructed surface                 | 136m²       |
| Apartment type                      | Apartment   |
| Type of rooms                       | Independent |
| Type of comfort                     | Deluxe      |
| Bedrooms no.                        | 2           |
| Kitchens no.                        | 1           |
| Bathrooms no.                       | 3           |
| Building type                       | Block       |
| Year built                          | 2016        |
| Config                              | 1S+P+4      |
| Floor                               | 3           |
| Balconies no.                       | 1           |
| State                               | Finished    |
| Elevator                            | Yes         |
| Parking inside                      | 2           |
| Average cost of utilities per month | 300.00 EUR  |