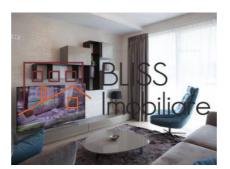

## **Description**

Superb apartment 136 sqm (108 useful) in the Dorobanti Capitale area.

Located on the 3rd floor and with extremely generous windows the apartment is very bright and offers a great view.

It has 2 bedrooms, 42 sqm living room, 3 bathrooms with a shower and separate bathtub in the master bedroom and a terrace of 9 sqm.

The apartment is fully furnished and equipped to the last detail. Everything is absolutely new.