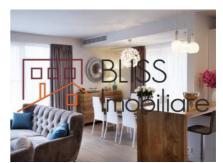

## **Description**

Superb apartment 136 sqm (108 useful) in the Dorobanti Capitale area.

Located on the 3rd floor and with extremely generous windows the apartment is very bright and offers a great view.

It has 2 bedrooms, 42 sqm living room, 3 bathrooms with a shower and separate bathtub in the master bedroom and a terrace of 9 sqm.

The apartment is fully furnished and equipped to the last detail. Everything is absolutely new.