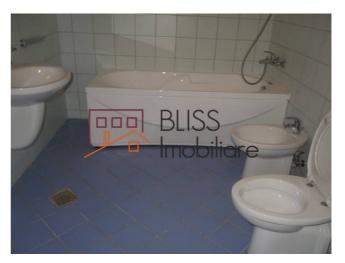

# **Description**

| Property details    |             |
|---------------------|-------------|
| Rooms no.           | 4           |
| Constructed surface | 162m²       |
| Apartment type      | Apartment   |
| Type of rooms       | Independent |
| Type of comfort     | Deluxe      |
| Bedrooms no.        | 3           |
| Bathrooms no.       | 2           |
| Building type       | Block       |
| Year built          | 2008        |
| Config              | 1S+P+11     |
| Floor               | 10          |
| Balconies no.       | 2           |
| State               | Finished    |
| Elevator            | Yes         |
| Parking outside     | 1           |