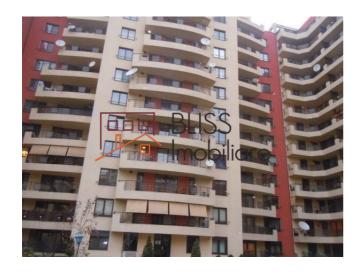

# 3 bedroom apartment

• Central Park Residential, Parcul Circului, Bucharest

Web Reference #5839

https://blissimobiliare.ro/en/apartment-3-bedrooms-for-rent-parcul-circului-bucharest-5839

# **Description**

| Property details    |             |
|---------------------|-------------|
| Rooms no.           | 4           |
| Constructed surface | 162m²       |
| Apartment type      | Apartment   |
| Type of rooms       | Independent |
| Type of comfort     | Deluxe      |
| Bedrooms no.        | 3           |
| Bathrooms no.       | 2           |
| Building type       | Block       |
| Year built          | 2008        |
| Config              | 1S+P+11     |
| Floor               | 10          |
| Balconies no.       | 2           |
| State               | Finished    |
| Elevator            | Yes         |
| Parking outside     | 1           |